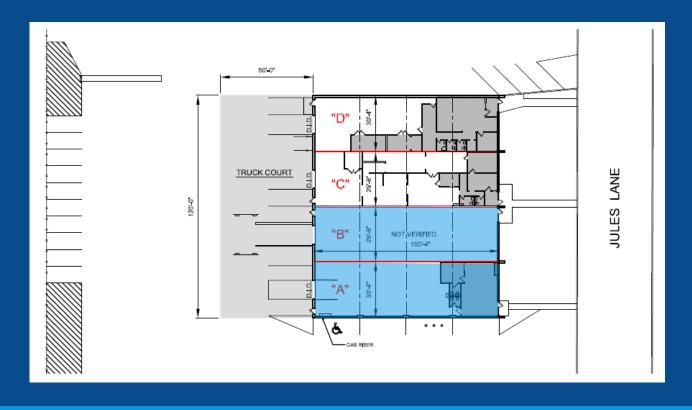

## Available For Lease 6,025 SF

For additional information, please contact:

Chad Hillyer (732) 590-4173 chad.hillyer@am.jll.com

**Tyler Baker** (732) 491 2175 tyler.baker@am.jll.com

BRISTOL GROUP

The information contained herein is deemed reliable; however Bristol Group, Inc. does not guarantee its accuracy. Terms and conditions are subject to change.

## **PROPERTY FEATURES:**

- 6,025 SF warehouse
- +/-1,000 SF office
- 14'6" clear ceiling height
- 1 dock door, 1 drive-in door
- 9 parking spaces