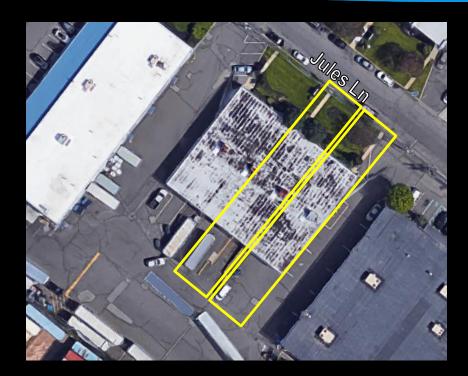

## **UNIVERSITY BUSINESS PARK**

### 12 Jules Lane, New Brunswick – Units A&B

## Available For Lease 6,025 SF





For additional information, please contact:

Chad Hillyer (732) 590-4173 chad.hillyer@am.jll.com



**Tyler Baker** (732) 491 2175 tyler.baker@am.jll.com



BRISTOL GROUP

The information contained herein is deemed reliable; however Bristol Group, Inc. does not guarantee its accuracy. Terms and conditions are subject to change.

# **For Lease**





### For additional information, please contact:

#### Chad Hillyer (732) 590-4173 chad.hillyer@am.jll.com



**Tyler Baker** (732) 491 2175 tyler.baker@am.jll.com



The information contained herein is deemed reliable; however Bristol Group, Inc. does not guarantee its accuracy. Terms and conditions are subject to change.

## **PROPERTY FEATURES:**

- 6,025 SF warehouse
- +/-1,000 SF office
- 14'6" clear ceiling height
- 1 dock door, 1 drive-