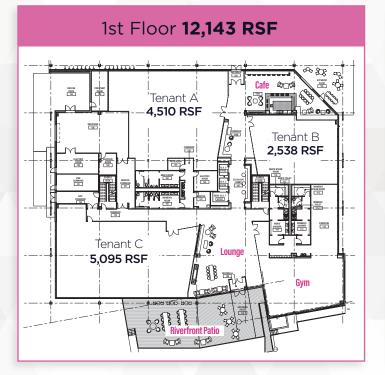

liza restaurant
- Sustainably Managed by Class-G
- Riverfront views of Downtown and Southside Marina
- Flexible floor plans

- Two Healthy Ride Bike Stations
- Direct access to Three Rivers Heritage Trail
- 5-minute commute to Downtown Pittsburgh
- Walkability to Southside Works amenities
- Proximity to Oakland's major universities
- Visible building signage
- Outdoor Patio, Onsite Cafe, and Onsite Fitness Center



**SCOTT DIGUGLIELMO -** c. 724.984.6251 | SDiguglielmo@BurnsScalo.com **VICTOR KONNO -** c. 724.622.2756 | VKonno@burnsscalo.com o. 412.250.3000 | BurnsScaloRealEstate.com





**SCOTT DIGUGLIELMO -** c. 724.984.6251 | SDiguglielmo@BurnsScalo.com **VICTOR KONNO -** c. 724.622.2756 | VKonno@burnsscalo.com o. 412.250.3000 | BurnsScaloRealEstate.com



# ™RIVIERA **160,200 RSF**











**SCOTT DIGUGLIELMO -** c. 724.984.6251 | SDiguglielmo@BurnsScalo.com **VICTOR KONNO -** c. 724.622.2756 | VKonno@burnsscalo.com o. 412.250.3000 | BurnsScaloRealEstate.com

### A Two Building Campus - 310,000 sf

Ρ

50,200 sf total

i e R A

TECHNOLOGY DRIVE

RIVIERA 150,000 sf Total





SouthSide Works Cinema

### The Riviera Shuttle

INTERSTATE

Hofbräuhaus Pittsburgh

Downtown

Hyatt House Pittsburgh-South Side A complementary shuttle van will transport Riviera employees to and from the South Side Works on the hour. This amenity offers connectivity to retail, restaurants, living and additional parking.