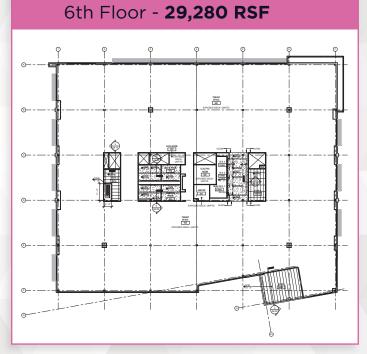

estaurant
- Sustainably Managed by Class-G
- Riverfront views of Downtown and Southside Marina
- Flexible floor plans

- Two Healthy Ride Bike Stations
- Direct access to Three Rivers Heritage Trail
- 5-minute commute to Downtown Pittsburgh
- Walkability to Southside Works amenities
- Proximity to Oakland's major universities
- Visible building signage
- Outdoor Patio, Onsite Cafe, and Onsite Fitness Center



**SCOTT DIGUGLIELMO -** c. 724.984.6251 | SDiguglielmo@BurnsScalo.com **VICTOR KONNO -** c. 724.622.2756 | VKonno@burnsscalo.com o. 412.250.3000 | BurnsScaloRealEstate.com





**SCOTT DIGUGLIELMO -** c. 724.984.6251 | SDiguglielmo@BurnsScalo.com **VICTOR KONNO -** c. 724.622.2756 | VKonno@burnsscalo.com o. 412.250.3000 | BurnsScaloRealEstate.com



# ™RIVIERA **160,200 RSF**











**SCOTT DIGUGLIELMO -** c. 724.984.6251 | SDiguglielmo@BurnsScalo.com **VICTOR KONNO -** c. 724.622.2756 | VKonno@burnsscalo.com o. 412.250.3000 | BurnsScaloRealEstate.com

### A Two Building Campus - 310,000 sf

Ρ

50,200 sf total

i e R A

TECHNOLOGY DRIVE

RIVIERA 150,000 sf Total





SouthSide Works Cinema

### The Riviera Shuttle

INTERSTATE

Hofbräuhaus Pittsburgh

Downtown

Hyatt House Pittsburgh-South Side A complementary shuttle van will transport Riviera employees to and from the South Side Works on the hour. This amenity offers connectivity to retail, restaurants, living and additional parking.