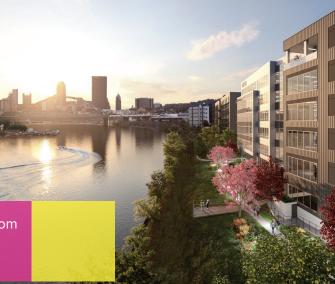

#### PROPERTY OVERVIEW

- A two building 310,000 sf campus
- The Riviera: 160,200 sf (six stories)
- Riviera 2.0: 150,000 sf (6 stories)
- Inside the PTC campus setting
- On-site Hotel Indigo and Eliza restaurant
- Sustainably Managed by Class-G
- Riverfront views of Downtown and Southside Marina
- Flexible floor plans