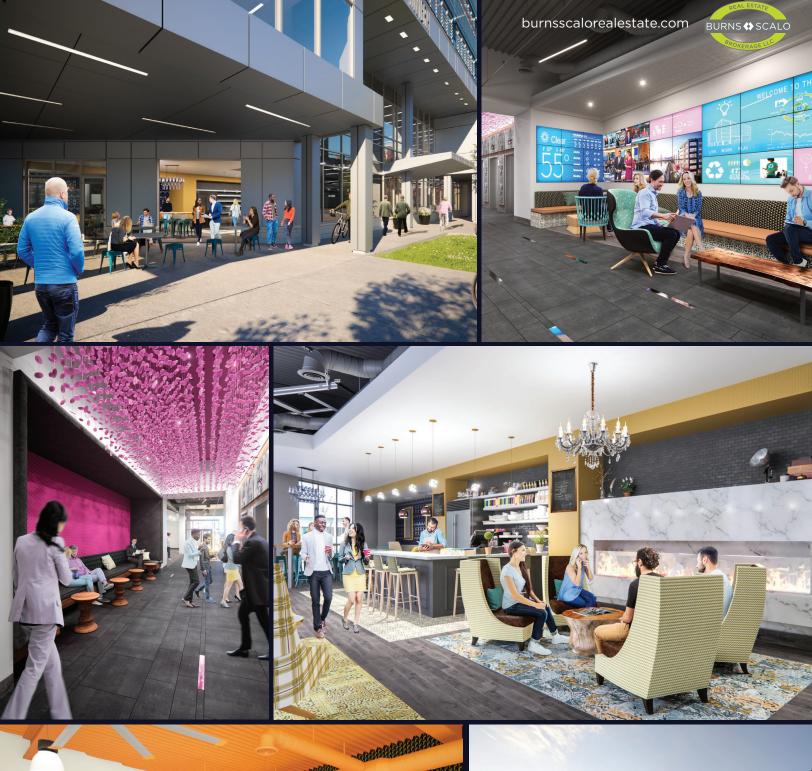

- Two Healthy Ride Bike Stations
- Direct access to Three Rivers Heritage Trail
- 5-minute commute to Downtown Pittsburgh
- Walkability to Southside Works amenities
- Proximity to Oakland's major universities
- Visible building signage
- Outdoor Patio, Onsite Cafe, and Onsite Fitness Center