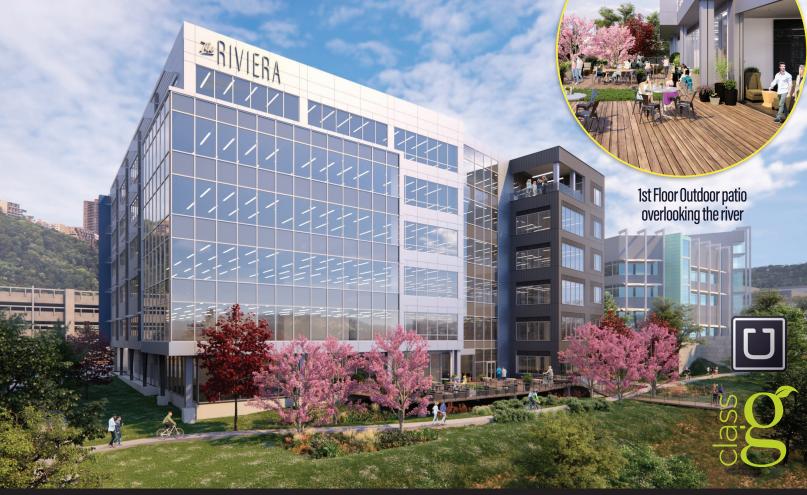

## The RIVIERA 350 TECHNOLOGY DR. PITTSBURGH TECHNOLOGY OAKLAND ON THE RIVER

### 160,200 RSF

#### PROPERTY OVERVIEW

- A two building 310,000 sf campus
- The Riviera: 160,200 sf (six stories)
- Riviera 2.0: 150,000 sf (6 stories)
- Inside the PTC campus setting
- On-site Hotel Indigo and Eliza restaurant
- Sustainably Managed by Class-G
- Riverfront views of Downtown and Southside Marina
- Flexible floor plans

- Two Healthy Ride Bike Stations
- Direct access to Three Rivers Heritage Trail
- 5-minute commute to Downtown Pittsburgh
- Walkability to Southside Works amenities
- Proximity to Oakland's major universities
- Visible building signage
- Outdoor Patio, Onsite Cafe, and Onsite Fitness Center