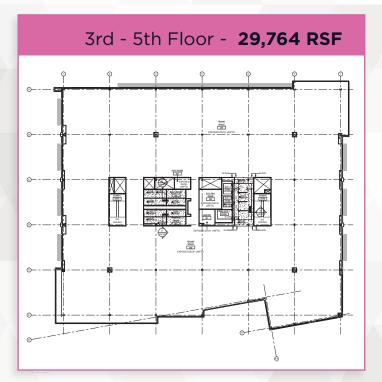

restaurant
- Sustainably Managed by Class-G
- Riverfront views of Downtown and Southside Marina
- Flexible floor plans

- Two Healthy Ride Bike Stations
- Direct access to Three Rivers Heritage Trail
- 5-minute commute to Downtown Pittsburgh
- Walkability to Southside Works amenities
- Proximity to Oakland's major universities
- Visible building signage
- Outdoor Patio, Onsite Cafe, and Onsite Fitness Center



**SCOTT DIGUGLIELMO -** c. 724.984.6251 | SDiguglielmo@BurnsScalo.com **VICTOR KONNO -** c. 724.622.2756 | VKonno@burnsscalo.com o. 412.250.3000 | BurnsScaloRealEstate.com





**SCOTT DIGUGLIELMO -** c. 724.984.6251 | SDiguglielmo@BurnsScalo.com **VICTOR KONNO -** c. 724.622.2756 | VKonno@burnsscalo.com o. 412.250.3000 | BurnsScaloRealEstate.com



# ™RIVIERA **160,200 RSF**











**SCOTT DIGUGLIELMO -** c. 724.984.6251 | SDiguglielmo@BurnsScalo.com **VICTOR KONNO -** c. 724.622.2756 | VKonno@burnsscalo.com o. 412.250.3000 | BurnsScaloRealEstate.com

### A Two Building Campus - 310,000 sf

Ρ

50,200 sf total

i e R A

TECHNOLOGY DRIVE

RIVIERA 150,000 sf Total





SouthSide Works Cinema

### The Riviera Shuttle

INTERSTATE

Hofbräuhaus Pittsburgh

Downtown

Hyatt House Pittsburgh-South Side A complementary shuttle van will transport Riviera employees to and from the South Side Works on the hour. This amenity offers connectivity to retail, restaurants, living and additional parking.