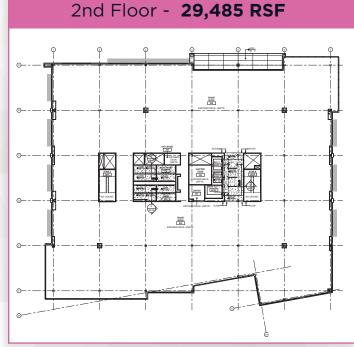

za restaurant
- Sustainably Managed by Class-G
- Riverfront views of Downtown and Southside Marina
- Flexible floor plans

- Two Healthy Ride Bike Stations
- Direct access to Three Rivers Heritage Trail
- 5-minute commute to Downtown Pittsburgh
- Walkability to Southside Works amenities
- Proximity to Oakland's major universities
- Visible building signage
- Outdoor Patio, Onsite Cafe, and Onsite Fitness Center



**SCOTT DIGUGLIELMO -** c. 724.984.6251 | SDiguglielmo@BurnsScalo.com **VICTOR KONNO -** c. 724.622.2756 | VKonno@burnsscalo.com o. 412.250.3000 | BurnsScaloRealEstate.com





**SCOTT DIGUGLIELMO -** c. 724.984.6251 | SDiguglielmo@BurnsScalo.com **VICTOR KONNO -** c. 724.622.2756 | VKonno@burnsscalo.com o. 412.250.3000 | BurnsScaloRealEstate.com



# ™RIVIERA **160,200 RSF**











**SCOTT DIGUGLIELMO -** c. 724.984.6251 | SDiguglielmo@BurnsScalo.com **VICTOR KONNO -** c. 724.622.2756 | VKonno@burnsscalo.com o. 412.250.3000 | BurnsScaloRealEstate.com

### A Two Building Campus - 310,000 sf

Ρ

50,200 sf total

i e R A

TECHNOLOGY DRIVE

RIVIERA 150,000 sf Total





SouthSide Works Cinema

### The Riviera Shuttle

INTERSTATE

Hofbräuhaus Pittsburgh

Downtown

Hyatt House Pittsburgh-South Side A complementary shuttle van will transport Riviera employees to and from the South Side Works on the hour. This amenity offers connectivity to retail, restaurants, living and additional parking.