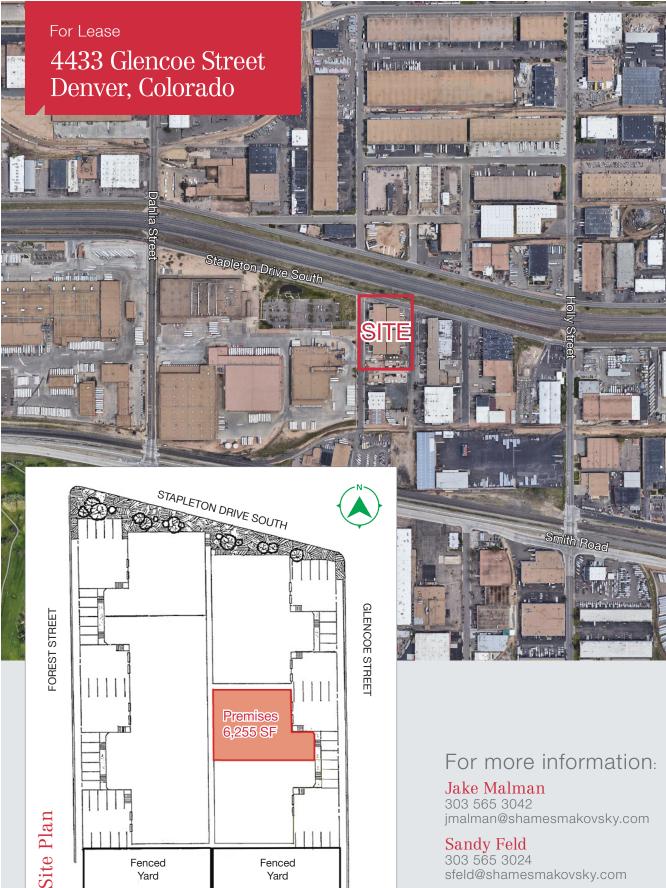

# 4433 Glencoe Street

Denver, Colorado 80216

## **Property Overview**

- 6,255 SF industrial warehouse and distribution space with 560 SF office area available for lease
- Clear span warehouse features 20' ceilings, 1 dock-hi door and 1 drive-in ramp
- 125 amps, 120/208 volt, 3-phase
- Centrally located in prime industrial area with easy access to Central Business District and Denver International Airport
- Close proximity to I-70, I-270, I-25, and Vasquez Boulevard
- Prominent frontage on I-70 provides great exposure to over 130,000 vehicles per day

## **Property Facts**

| Available SF:  | 6,255 SF       |
|----------------|----------------|
| Zoning:        | I-B UO-2 (I-2) |
| 2018 Expenses: | \$2.46/SF      |

#### Jake Malman

303 565 3042 jmalman@shamesmakovsky.com

#### Sandy Feld

303 565 3024 sfeld@shamesmakovsky.com

1400 Glenarm Place, Suite 100 Denver, CO 80202 303 534 5005

naishamesmakovsky.com

Yard

Yard

sfeld@shamesmakovsky.com

70