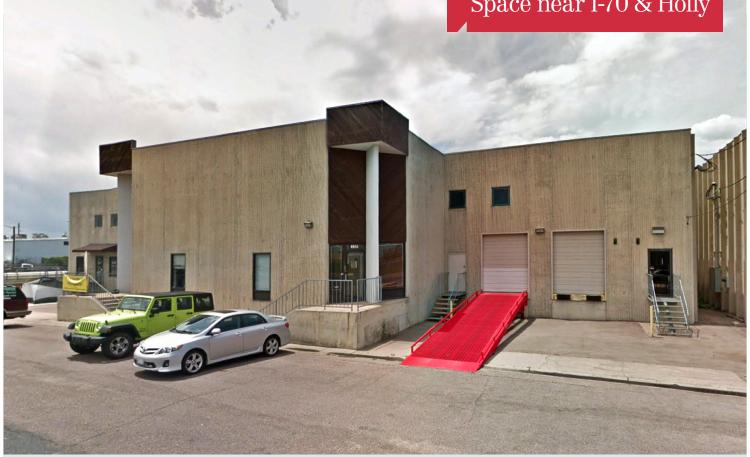

## **Property Overview**

- 6,255 SF industrial warehouse and distribution space with 560 SF office area available for lease
- Clear span warehouse features 20' ceilings, 1 dock-hi door and 1 drive-in ramp
- 125 amps, 120/208 volt, 3-phase
- Centrally located in prime industrial area with easy access to Central Business District and Denver International Airport
- Close proximity to I-70, I-270, I-25, and Vasquez Boulevard
- Prominent frontage on I-70 provides great exposure to over 130,000 vehicles per day