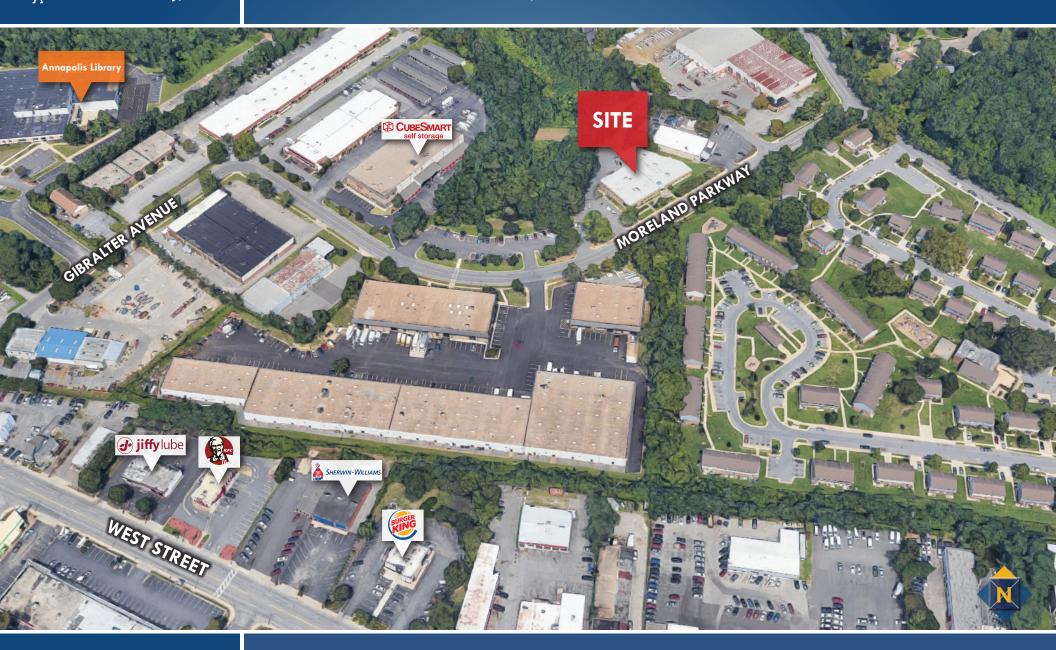

# FOR LEASE Anne Arundel County, MD

BIRDSEYE
1982 MORELAND PARKWAY | ANNAPOLIS, MARYLAND 21401