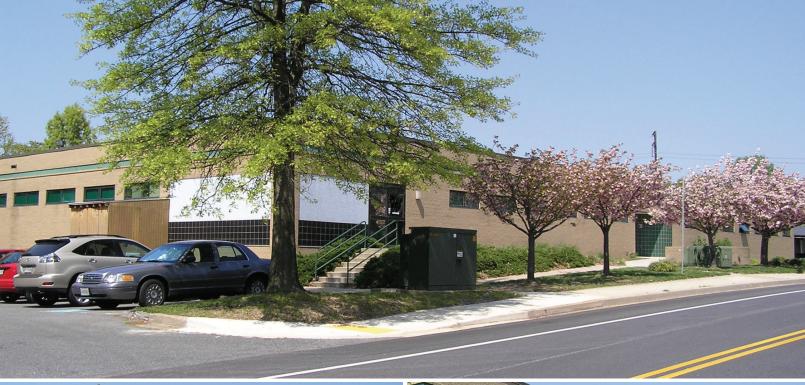

### FOR LEASE Anne Arundel County, MD

# 1982 MORELAND PARKWAY ANNAPOLIS, MARYLAND 21401

### **AVAILABLE**

Office/Storage: 5,000 - 16,364 sf

### **BUILDING SIZE**

32,728 sf

I-1 (Light Industrial)

### **HIGHLIGHTS**

- ► Inexpensive office/storage space in Moreland Park in Annapolis
- ► Strategically located in Annapolis with easy access to Route 50, West Street, and the Anne Arundel Health System campus
- ► Available immediately in movein condition with great signage opportunity
- ► Flexible lease terms