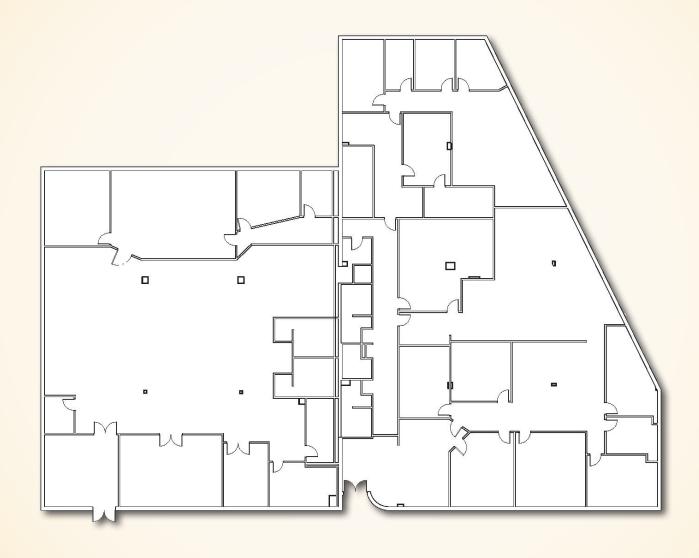

## FOR LEASE Anne Arundel County, MD

# 1982 MORELAND PARKWAY ANNAPOLIS, MARYLAND 21401

### **AVAILABLE**

Office/Storage: 5,000 - 16,364 sf

### **BUILDING SIZE**

32,728 sf

I-1 (Light Industrial)

### **BUILDING STORIES**

Two

### **RENTAL RATE**

\$18.50/sf, MFS

### **HIGHLIGHTS**

- ► Inexpensive office/storage space in Moreland Park in Annapolis
- ► Strategically located in Annapolis with easy access to Route 50, West Street, and the Anne Arundel Health System campus
- ► Available immediately in movein condition with great signage opportunity
- ► Flexible lease terms











# FOR LEASE Anne Arundel County, MD

BIRDSEYE
1982 MORELAND PARKWAY | ANNAPOLIS, MARYLAND 21401





## FOR LEASE Anne Arundel County, MD

### FLOOR PLAN

1982 MORELAND PARKWAY | ANNAPOLIS, MARYLAND 21401