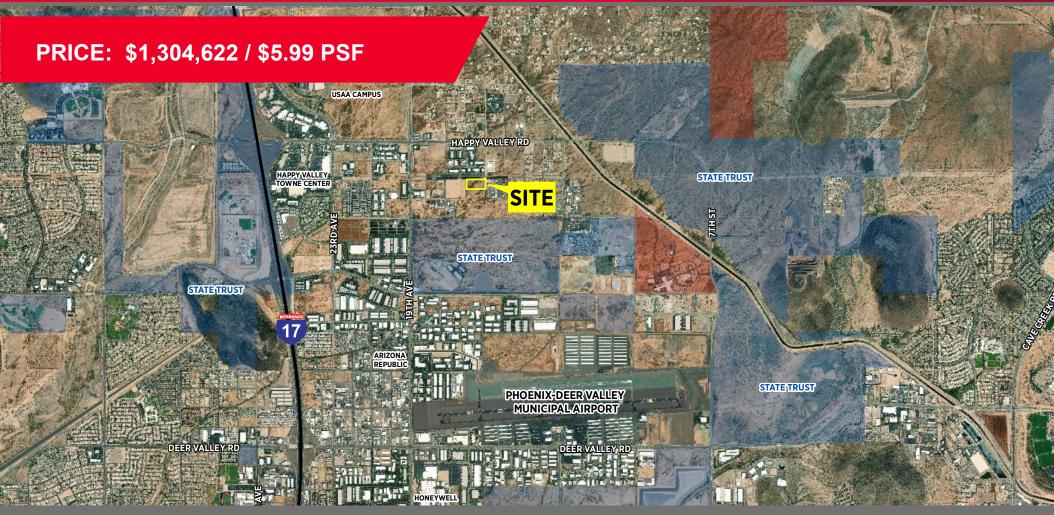

# FOR SALE Deer Valley Industrial Land

15th Avenue south of Happy Valley | Phoenix, Arizona 85085

### **Property Highlights**

- ±5 Acres
- 330'x660'
- Zoning RU-43 Maricopa County

- General plan calls for Commerce Park
- Parcel Number 210-07-017
- Asking Price \$1,304,622 / \$5.99 PSF