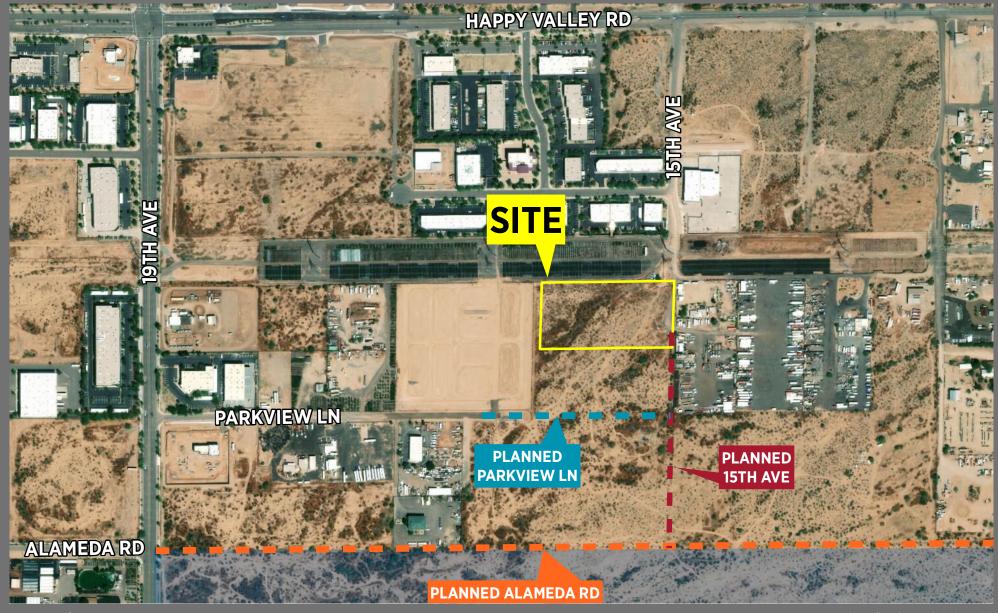

# FOR SALE Deer Valley Industrial Land

15th Avenue south of Happy Valley | Phoenix, Arizona 85085

### **Property Highlights**

- ±5 Acres
- 330'x660'
- Zoning RU-43 Maricopa County

- General plan calls for Commerce Park
- Parcel Number 210-07-017
- Asking Price \$1,304,622 / \$5.99 PSF