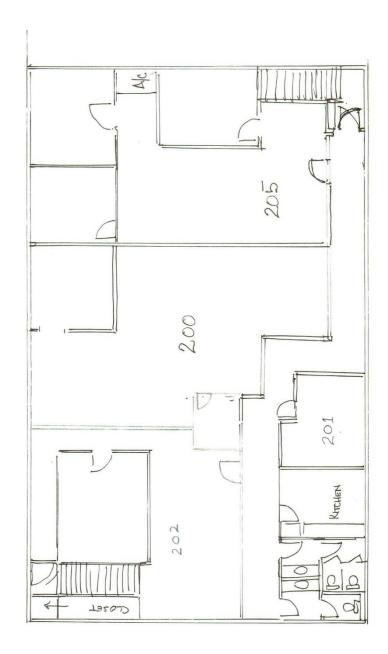

## **EMERSON OFFICE SUITES**

4940 Emerson Street Jacksonville, Florida 32207

Size: 12,975 total square feet

Space Availability: 900 usf - Suite 202 (\$1,000.00 per month)\*

\*Plus State and Local Sales Tax.