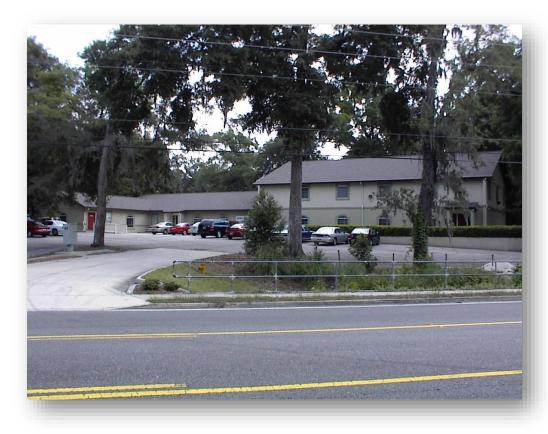

## **OFFICE BUILDING FOR LEASE**

## 4940 EMERSON STREET 12,975 Square Foot Building on 1.36 Acres / Zoned: CRO

- ⇒ **Location:** Conveniently located on Emerson St. near Beach Blvd. and I-95. Close to downtown and and the suburbs.
- ⇒ Base Rent: Quoted on a full service basis. Some Suites are leased on furnished basis.
- ⇒ Amenities: Restaurants, Retail and Motels in the the general area.
- ⇒ **Type of Space:** Executive office space in a multi-tenant building on two floors.
- ⇒ Suite Sizes Available: 900 SF
- ⇒ **Parking and Area:** Ample Free surface parking adjacent to building.

## **EMERSON OFFICE SUITES**

4940 Emerson Street Jacksonville, Florida 32207

Size: 12,975 total square feet

Space Availability: 900 usf - Suite 202 (\$1,000.00 per month)\*

\*Plus State and Local Sales Tax.