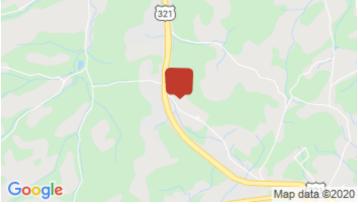

## HWY 321/Waller Ferry, Lenoir City, TN 37772

Listing ID: 1122003 Status: Active

Property Type: Vacant Land For Sale
Possible Uses: Multi-Family, Office

Gross Land Area: 18 Acres
Sale Price: \$349,999
Unit Price: \$19,444 Per Acre

## **Overview/Comments**

Priced for quick sale!!!! Super 18 +/- acre property for development and investment. Great development potential at the NE corner of HWY 321 and Waller Ferry. Within Lenoir City Growth Plan for commercial zoning. Currently zoned A-2. Lays great. Frontage on HWY 321 with access on Waller Ferry Road. Super access to I-40 or I-75. Call LA for showing instructions.