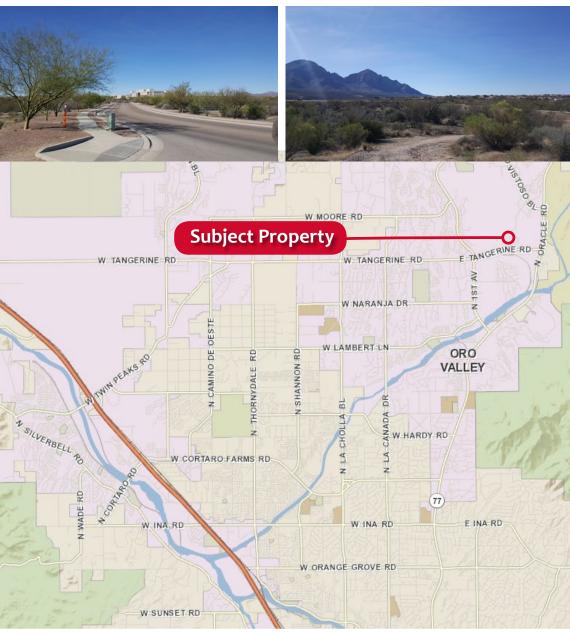

#### Site Features and Characteristics:

- The development site offers great exposure with approximately 487 feet of frontage on Tangerine Road.
- Only high-rise zoning development site in Innovation Park / Oro Valley.
- Development site is level and great access and exposure
- Dramatic views of the Santa Catalina Mountain that creates the resort setting for new development.
- Prime location for a suite-style hotel to serve Oro Valley Hospital, medical, Tucson's Bioscience companies and defense contractors.
- The parcel is directly to the east of Oro Valley Hospital and across Tangerine Road to the south is the brand new 800,000 square foot Oro Valley Marketplace with tenants: Walmart Supercenter, Century Theatres, Best Buy, Dick's Sporting Goods, DSW, Big Lots, Petco, Cost Plus, Ultra Beauty World Market, In-N-Out Burger, Olive Garden, Red Lobster... and the list goes on.
- Heart of Oro Valley. In the center of densely populated residential communities to the north, city of Tucson to the south.
- Development site is just west and has easy access to north Oracle Road. The main north/south corridor road between Oro Valley and central Tucson.