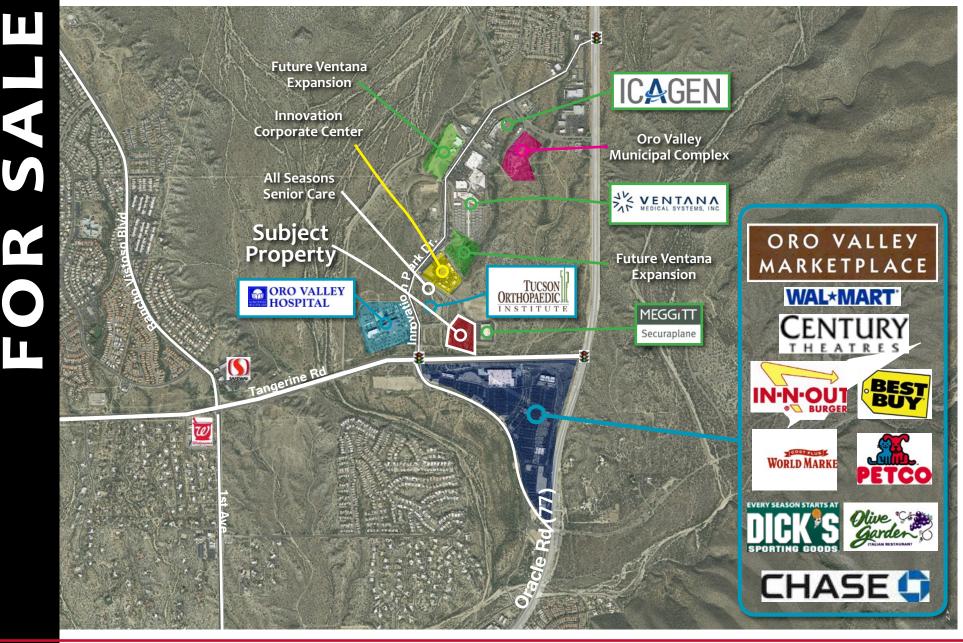

#### Site Features and Characteristics:

- The development site offers great exposure with approximately 487 feet of frontage on Tangerine Road.
- Only high-rise zoning development site in Innovation Park / Oro Valley.
- Development site is level and great access and exposure
- Dramatic views of the Santa Catalina Mountain that creates the resort setting for new development.
- Prime location for a suite-style hotel to serve Oro Valley Hospital, medical, Tucson's Bioscience companies and defense contractors.
- The parcel is directly to the east of Oro Valley Hospital and across Tangerine Road to the south is the brand new 800,000 square foot Oro Valley Marketplace with tenants: Walmart Supercenter, Century Theatres, Best Buy, Dick's Sporting Goods, DSW, Big Lots, Petco, Cost Plus, Ultra Beauty World Market, In-N-Out Burger, Olive Garden, Red Lobster... and the list goes on.
- Heart of Oro Valley. In the center of densely populated residential communities to the north, city of Tucson to the south.
- Development site is just west and has easy access to north Oracle Road. The main north/south corridor road between Oro Valley and central Tucson.

#### **Corporate Neighbors in Innovation Park**

- Oro Valley Hospital
- Ventana Medical Systems (Roche Pharmaceuticals)
- Meggitt Securaplane Technologies
- Icagen (formally Sanofi-Aventis)
- Innovation Corporate Center with current tenants: Sonora Quest, Oro Valley Pediatrics, Desert Sage Internal Medicine and Intelligent Office suites.
- Tucson Orthopedic Institute (coming 2017)
- All Seasons Senior Care (coming 2017)
- Western National Parks Association
- The Town of Oro Valley Municipal Complex
- Honeywell Aerospace (south of Innovation Park)
- Sigma Technologies (south of Innovation Park)