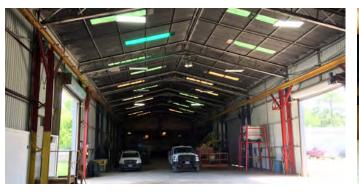

#### Building 1:

- ±50,000 SF
- (15) Grade level doors
- (4) 2-5 ton overhead cranes
- 19' Hook height
- Cranes run full length of the building
- Clear height 24' 26'
- Fully fenced/gated and stabilized

- Building exterior recently updated
- ±4,800 SF office recently remodeled with
  large conference room, kitchen/break
  room, training center, reception area,
  restrooms, and 2nd story mezzanine