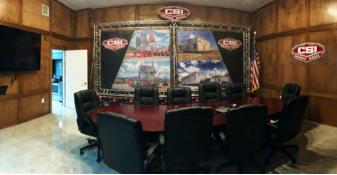

- Building exterior recently updated
- ±4,800 SF office recently remodeled with
  large conference room, kitchen/break
  room, training center, reception area,
  restrooms, and 2nd story mezzanine