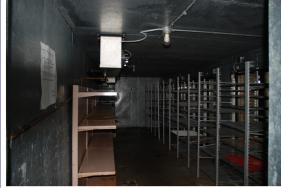

### Suite A— approx. 2,189 SF

Space equipped with retail shelving, storage shelving, a walk in cooler with lots of glass display doors, several sinks, restroom and outdoor patio seating.

Suite F—approx. 1,440 SF