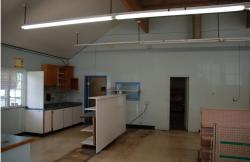

### Suite A— approx. 2,189 SF

Space equipped with retail shelving, storage shelving, a walk in cooler with lots of glass display doors, several sinks, restroom and outdoor patio seating.

Suite F—approx. 1,440 SF