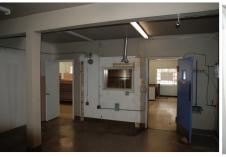

### Suite A— approx. 2,189 SF

Space equipped with retail shelving, storage shelving, a walk in cooler with lots of glass display doors, several sinks, restroom and outdoor patio seating.

Suite F—approx. 1,440 SF