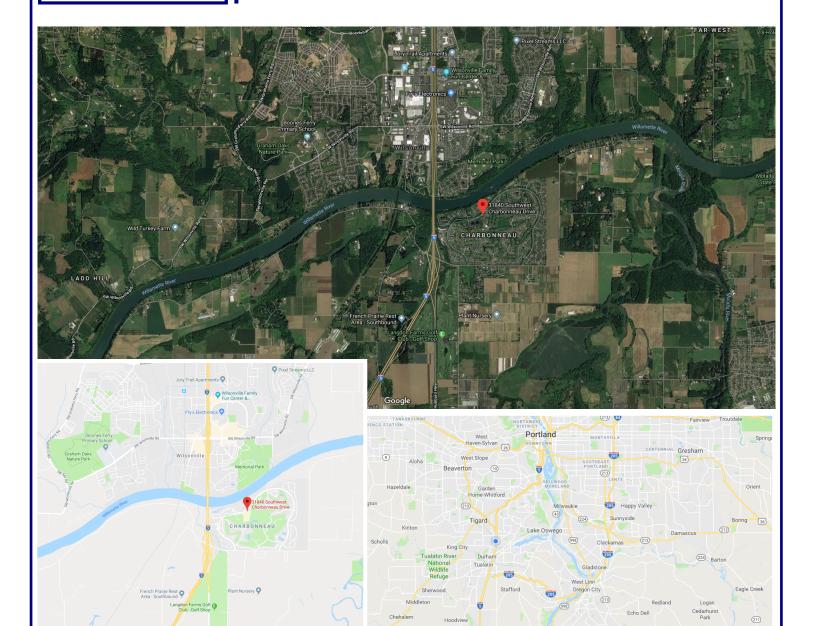

### Charbonneau Village

31840 SW Charbonneau Drive, Wilsonville, OR 97070

View Online:

Charbonneau is a planned community on the South side of the Willamette River that surrounds the beautiful 27 hole Charbonneau Golf Course. There are about 3,500 residents among a variety of single family homes, townhomes, condos and apartments all with above average household incomes. The community has a convenient commercial district comprised of about 10 different shops with ample parking. Suite A is ideal for a small grocery, deli, wine bar or tap house with outdoor seating available.