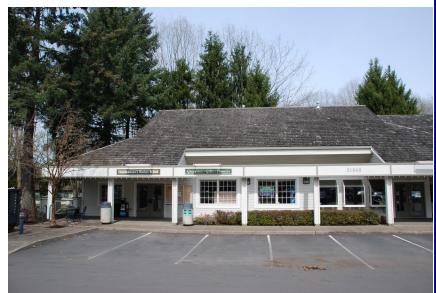

### Charbonneau Village

31840 SW Charbonneau Drive, Wilsonville, OR 97070

View Online:

Charbonneau is a planned community on the South side of the Willamette River that surrounds the beautiful 27 hole Charbonneau Golf Course. There are about 3,500 residents among a variety of single family homes, townhomes, condos and apartments all with above average household incomes. The community has a convenient commercial district comprised of about 10 different shops with ample parking. Suite A is ideal for a small grocery, deli, wine bar or tap house with outdoor seating available.

### Suite A— approx. 2,189 SF

Space equipped with retail shelving, storage shelving, a walk in cooler with lots of glass display doors, several sinks, restroom and outdoor patio seating.

Suite F—approx. 1,440 SF