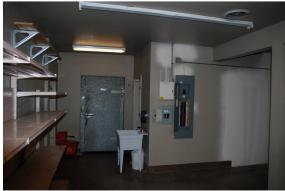

### Suite A— approx. 2,189 SF

Space equipped with retail shelving, storage shelving, a walk in cooler with lots of glass display doors, several sinks, restroom and outdoor patio seating.

Suite F—approx. 1,440 SF