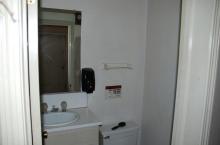

### Suite A— approx. 2,189 SF

Space equipped with retail shelving, storage shelving, a walk in cooler with lots of glass display doors, several sinks, restroom and outdoor patio seating.

Suite F—approx. 1,440 SF