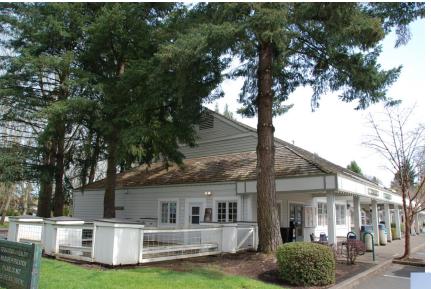

### Charbonneau Village

31840 SW Charbonneau Drive, Wilsonville, OR 97070

View Online:

Charbonneau is a planned community on the South side of the Willamette River that surrounds the beautiful 27 hole Charbonneau Golf Course. There are about 3,500 residents among a variety of single family homes, townhomes, condos and apartments all with above average household incomes. The community has a convenient commercial district comprised of about 10 different shops with ample parking. Suite A is ideal for a small grocery, deli, wine bar or tap house with outdoor seating available.

### Suite A— approx. 2,189 SF

Space equipped with retail shelving, storage shelving, a walk in cooler with lots of glass display doors, several sinks, restroom and outdoor patio seating.

Suite F—approx. 1,440 SF