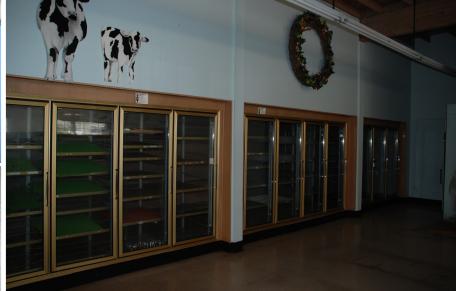

### Suite A— approx. 2,189 SF

Space equipped with retail shelving, storage shelving, a walk in cooler with lots of glass display doors, several sinks, restroom and outdoor patio seating.

Suite F—approx. 1,440 SF