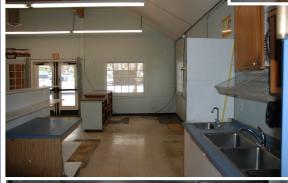

### Suite A— approx. 2,189 SF

Space equipped with retail shelving, storage shelving, a walk in cooler with lots of glass display doors, several sinks, restroom and outdoor patio seating.

Suite F—approx. 1,440 SF