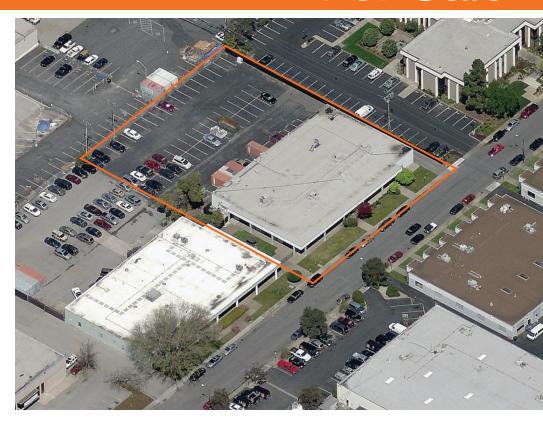

# 858 Hinckley Rd

Burlingame, CA

±13,572 Flex-Building Available

±43,122 SF land

One-story building (see attached floorplan)

Built in 1970

1,200 amps; 3 phase 4 wire; 480/277 volts

1 drive-in door

Parking lot easement

±66 parking spaces available

APN: 026-310-480

Close proximity to SFO and Highway 101

Great local amenities

Great for school, shop or training facility: formerly the training facility for the Sheet Metal Workers Union

#### TAX PARCEL MAP