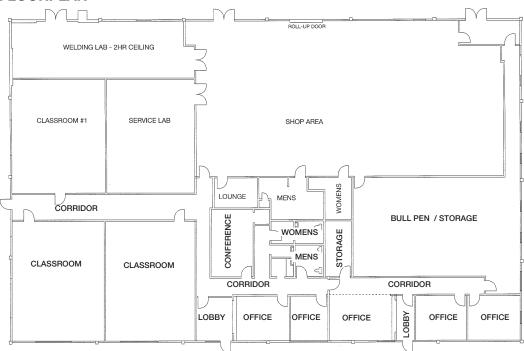

# For Sale

# 858 Hinckley Rd

Burlingame, CA

±13,572 Flex-Building Available

±43,122 SF land

One-story building (see attached floorplan)

Built in 1970

1,200 amps; 3 phase 4 wire; 480/277 volts

1 drive-in door

Parking lot easement

±66 parking spaces available

APN: 026-310-480

Close proximity to SFO and Highway 101

Great local amenities

Great for school, shop or training facility: formerly the training facility for the Sheet Metal Workers Union



Asking price: \$6,000,000



### Contact

Mark Melbye Senior Vice President 650.769.3512 mmelbye@kiddermathews.com LIC #01006214



## 858 Hinckley Road



### Contact

### Mark Melbye

Senior Vice President 650.769.3512 mmelbye@kiddermathews.com LIC #01006214



## 858 Hinckley Road

### **FLOORPLAN**



#### TAX PARCEL MAP



### Contact

#### Mark Melbye

Senior Vice President 650.769.3512 mmelbye@kiddermathews.com LIC #01006214