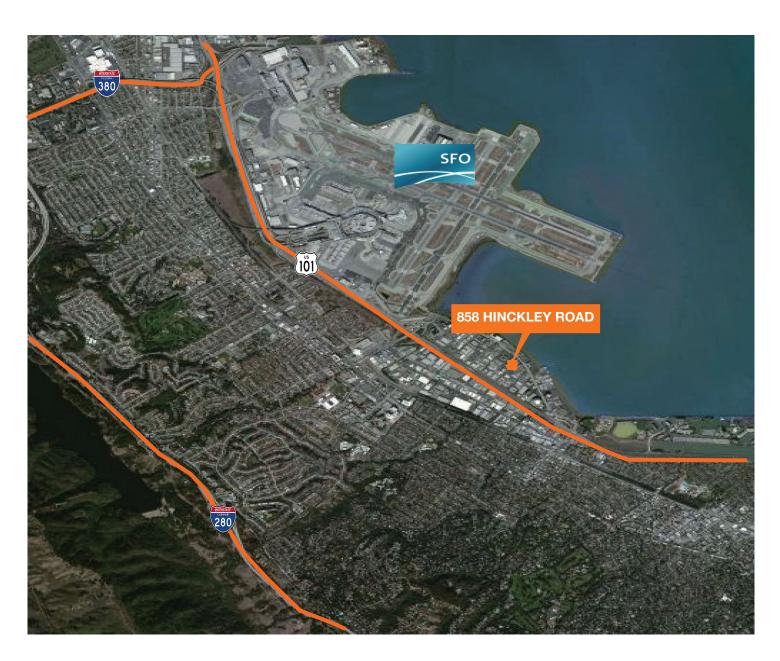

# 858 Hinckley Rd

Burlingame, CA

±13,572 Flex-Building Available

±43,122 SF land

One-story building (see attached floorplan)

Built in 1970

1,200 amps; 3 phase 4 wire; 480/277 volts

1 drive-in door

Parking lot easement

±66 parking spaces available

APN: 026-310-480

Close proximity to SFO and Highway 101

Great local amenities

Great for school, shop or training facility: formerly the training facility for the Sheet Metal Workers Union