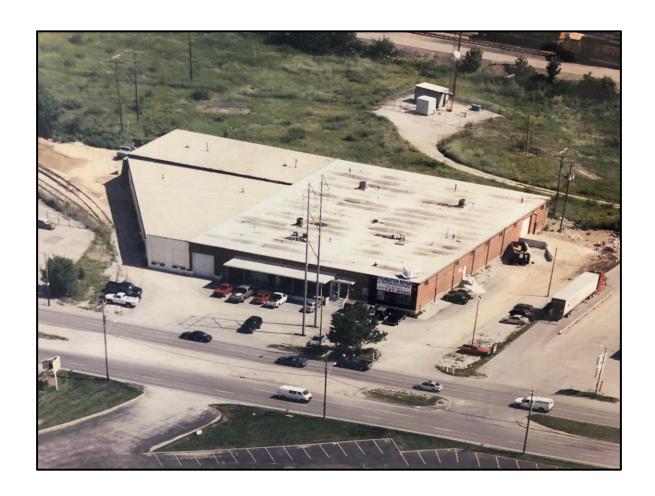

## **5121 E Front Street Kansas City, MO 64120**

42,000 SF Flex Industrial Building, Dock and Drive In Doors

\$3.95 / SF Gross Rental Rate

For more information, questions, or to schedule a tour of the property, please call Josh Haith

### Available to occupy January 1, 2021

- 42,000 Total SF
- 9,000 SF Office
- 4 Dock and 2 Drive In Doors
- Back up Generator that runs on natural gas and propane. This will run partial HVAC system, and all lights.
- New Motion Sensor LED Lighting in Most of the Warehouse
- 2 Major Ceiling Fan Vents Through Roof sucks out room exhaust
- Camera Security System in Place
- Wet Fire Sprinkler System
- Fenced Lot
- Current Power Capacity 3 Phase 800 AMPS
- 2020 Insurance \$8,143 Annual
- Industrial Zoning M1-5
- 1.7 ACRES
- Built 1964
- Jackson Country Assessed Value \$855,700 for year 2020 & 2019
- Roof is near the end of its useful life, needs to be replaced soon
- Warehouse Bathrooms and Shower Stalls
- Below Ground Storm Shelter
- Fiber Internet AT&T or Spectrum
- Property is above floodplain