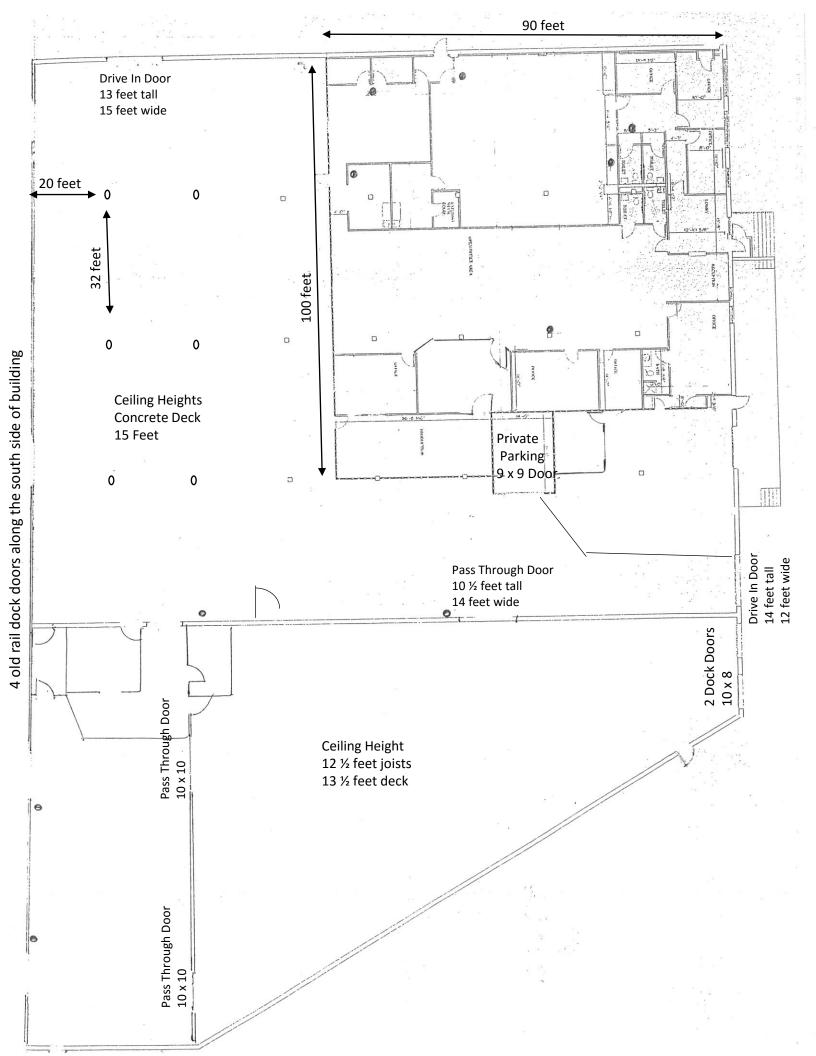

### Available to occupy January 1, 2021

- 42,000 Total SF
- 9,000 SF Office
- 4 Dock and 2 Drive In Doors
- Back up Generator that runs on natural gas and propane. This will run partial HVAC system, and all lights.
- New Motion Sensor LED Lighting in Most of the Warehouse
- 2 Major Ceiling Fan Vents Through Roof sucks out room exhaust
- Camera Security System in Place
- Wet Fire Sprinkler System
- Fenced Lot
- Current Power Capacity 3 Phase 800 AMPS
- 2020 Insurance \$8,143 Annual
- Industrial Zoning M1-5
- 1.7 ACRES
- Built 1964
- Jackson Country Assessed Value \$855,700 for year 2020 & 2019
- Roof is near the end of its useful life, needs to be replaced soon
- Warehouse Bathrooms and Shower Stalls
- Below Ground Storm Shelter
- Fiber Internet AT&T or Spectrum
- Property is above floodplain