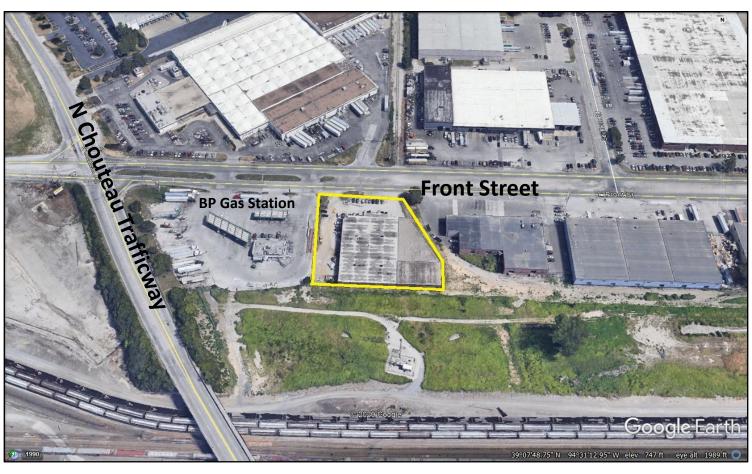

## **5121 E Front Street Kansas City, MO 64120**

42,000 SF Flex Industrial Building, Dock and Drive In Doors

\$3.95 / SF Gross Rental Rate

For more information, questions, or to schedule a tour of the property, please call Josh Haith

### Available to occupy January 1, 2021

- 42,000 Total SF
- 9,000 SF Office
- 4 Dock and 2 Drive In Doors
- Back up Generator that runs on natural gas and propane. This will run partial HVAC system, and all lights.
- New Motion Sensor LED Lighting in Most of the Warehouse
- 2 Major Ceiling Fan Vents Through Roof sucks out room exhaust
- Camera Security System in Place
- Wet Fire Sprinkler System
- Fenced Lot
- Current Power Capacity 3 Phase 800 AMPS
- 2020 Insurance \$8,143 Annual
- Industrial Zoning M1-5
- 1.7 ACRES
- Built 1964
- Jackson Country Assessed Value \$855,700 for year 2020 & 2019
- Roof is near the end of its useful life, needs to be replaced soon
- Warehouse Bathrooms and Shower Stalls
- Below Ground Storm Shelter
- Fiber Internet AT&T or Spectrum
- Property is above floodplain