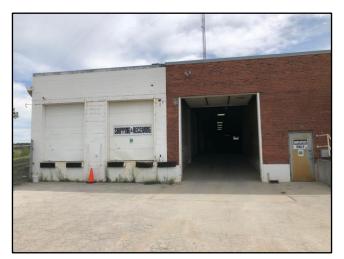

### Available to occupy January 1, 2021

- 42,000 Total SF
- 9,000 SF Office
- 4 Dock and 2 Drive In Doors
- Back up Generator that runs on natural gas and propane. This will run partial HVAC system, and all lights.
- New Motion Sensor LED Lighting in Most of the Warehouse
- 2 Major Ceiling Fan Vents Through Roof sucks out room exhaust
- Camera Security System in Place
- Wet Fire Sprinkler System
- Fenced Lot
- Current Power Capacity 3 Phase 800 AMPS
- 2020 Insurance \$8,143 Annual
- Industrial Zoning M1-5
- 1.7 ACRES
- Built 1964
- Jackson Country Assessed Value \$855,700 for year 2020 & 2019
- Roof is near the end of its useful life, needs to be replaced soon
- Warehouse Bathrooms and Shower Stalls
- Below Ground Storm Shelter
- Fiber Internet AT&T or Spectrum
- Property is above floodplain