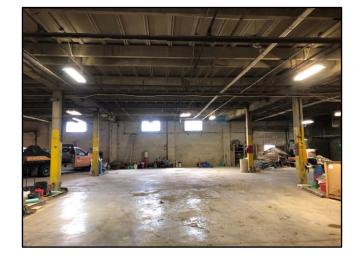

### Available to occupy January 1, 2021

- 42,000 Total SF
- 9,000 SF Office
- 4 Dock and 2 Drive In Doors
- Back up Generator that runs on natural gas and propane. This will run partial HVAC system, and all lights.
- New Motion Sensor LED Lighting in Most of the Warehouse
- 2 Major Ceiling Fan Vents Through Roof sucks out room exhaust
- Camera Security System in Place
- Wet Fire Sprinkler System
- Fenced Lot
- Current Power Capacity 3 Phase 800 AMPS
- 2020 Insurance \$8,143 Annual
- Industrial Zoning M1-5
- 1.7 ACRES
- Built 1964
- Jackson Country Assessed Value \$855,700 for year 2020 & 2019
- Roof is near the end of its useful life, needs to be replaced soon
- Warehouse Bathrooms and Shower Stalls
- Below Ground Storm Shelter
- Fiber Internet AT&T or Spectrum
- Property is above floodplain