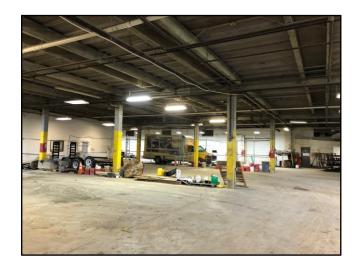

### Available to occupy January 1, 2021

- 42,000 Total SF
- 9,000 SF Office
- 4 Dock and 2 Drive In Doors
- Back up Generator that runs on natural gas and propane. This will run partial HVAC system, and all lights.
- New Motion Sensor LED Lighting in Most of the Warehouse
- 2 Major Ceiling Fan Vents Through Roof sucks out room exhaust
- Camera Security System in Place
- Wet Fire Sprinkler System
- Fenced Lot
- Current Power Capacity 3 Phase 800 AMPS
- 2020 Insurance \$8,143 Annual
- Industrial Zoning M1-5
- 1.7 ACRES
- Built 1964
- Jackson Country Assessed Value \$855,700 for year 2020 & 2019
- Roof is near the end of its useful life, needs to be replaced soon
- Warehouse Bathrooms and Shower Stalls
- Below Ground Storm Shelter
- Fiber Internet AT&T or Spectrum
- Property is above floodplain