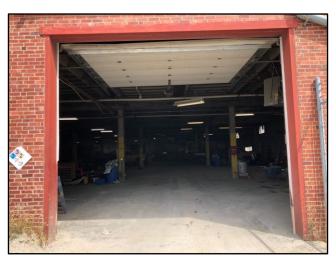

### Available to occupy January 1, 2021

- 42,000 Total SF
- 9,000 SF Office
- 4 Dock and 2 Drive In Doors
- Back up Generator that runs on natural gas and propane. This will run partial HVAC system, and all lights.
- New Motion Sensor LED Lighting in Most of the Warehouse
- 2 Major Ceiling Fan Vents Through Roof sucks out room exhaust
- Camera Security System in Place
- Wet Fire Sprinkler System
- Fenced Lot
- Current Power Capacity 3 Phase 800 AMPS
- 2020 Insurance \$8,143 Annual
- Industrial Zoning M1-5
- 1.7 ACRES
- Built 1964
- Jackson Country Assessed Value \$855,700 for year 2020 & 2019
- Roof is near the end of its useful life, needs to be replaced soon
- Warehouse Bathrooms and Shower Stalls
- Below Ground Storm Shelter
- Fiber Internet AT&T or Spectrum
- Property is above floodplain