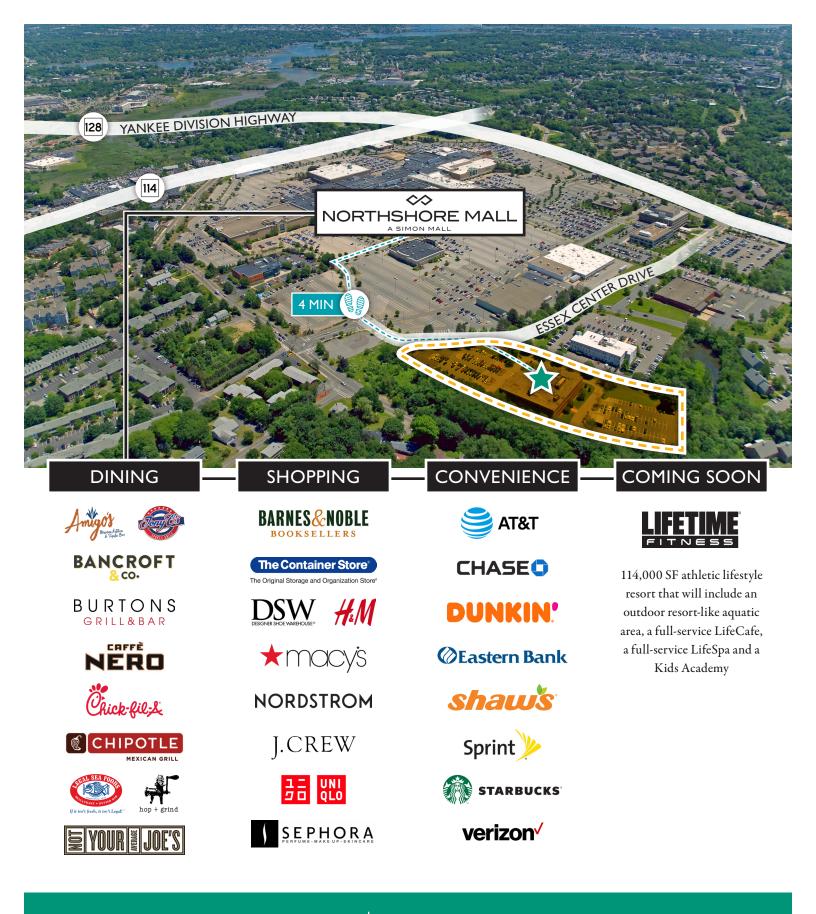

### LOCATION OVERVIEW

- 4 minute walk to premier shopping & dining amenities at North Shore Mall
- Easily accessible via I-95/Rt-128, Rt-114 & Rt-1