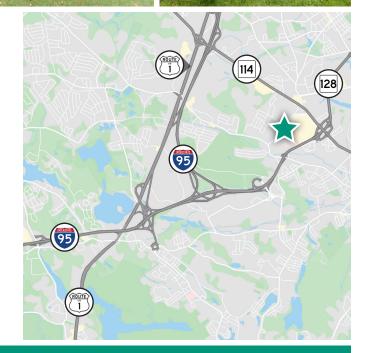

### LOCATION OVERVIEW

- 4 minute walk to premier shopping & dining amenities at North Shore Mall
- Easily accessible via I-95/Rt-128, Rt-114 & Rt-1