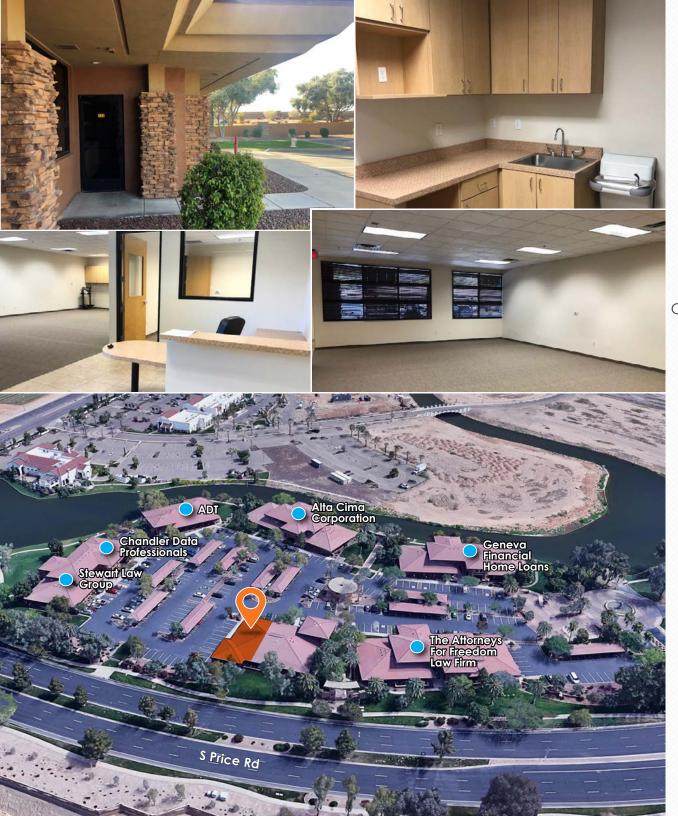

### PROPERTY OVERVIEW

Suite 143 ±1,957 SF

Lease Rate: \$16.00 NNN

Turn-Key Ready

Built-In Reception Desk
3 Offices
Conference Room with Glass
Bullpen and Restroom
Covered Parking Stalls
Close Proximity to Loops 101, 202, & I-10
Near Chandler Mall

# FOR LEASE

# SUITE 143

±1,957 SF \$16.00 NNN

- Reception (1)
  - Offices(3)
- Conference Room (1)
  - Bullpen (1)
  - Restroom (2)