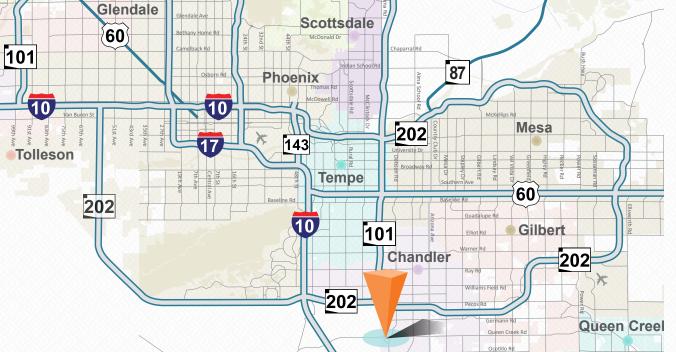

3175 S PRICE RD | CHANDLER, AZ

COVERED PARKING STALLS
NEAR CHANDLER MALL

CLOSE PROXIMITY TO LOOPS 101, 202, & I-10

### PROPERTY OVERVIEW

Suite 143 ±1,957 SF

Lease Rate: \$16.00 NNN

Turn-Key Ready

Built-In Reception Desk
3 Offices
Conference Room with Glass
Bullpen and Restroom
Covered Parking Stalls
Close Proximity to Loops 101, 202, & I-10
Near Chandler Mall