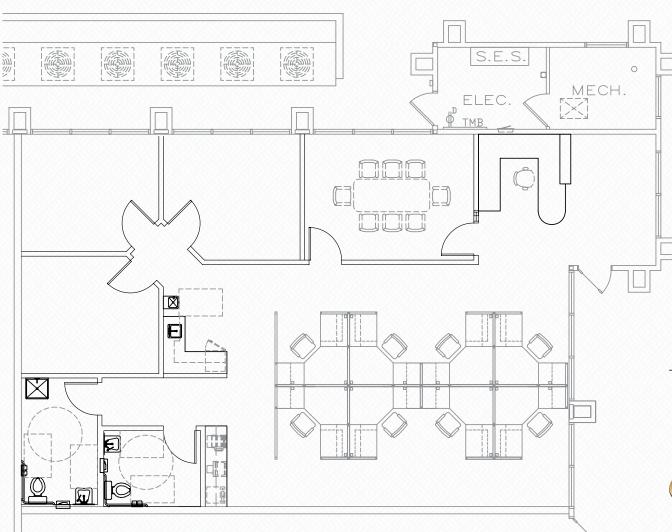

# SUITE 143

±1,957 SF \$16.00 NNN

- Reception (1)
  - Offices(3)
- Conference Room (1)
  - Bullpen (1)
  - Restroom (2)