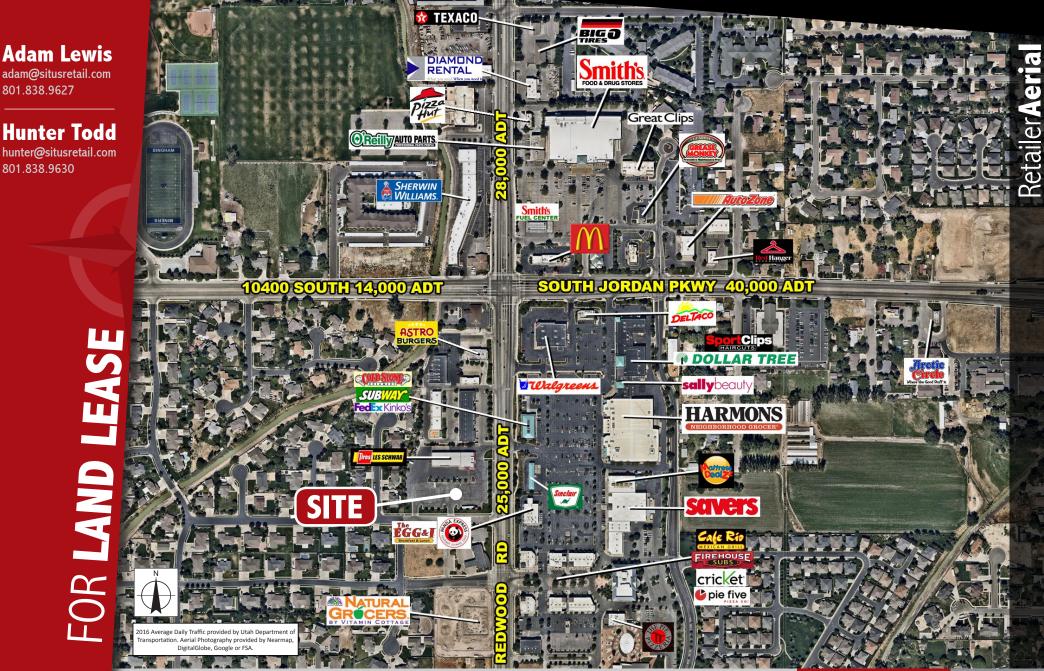

#### 10565 S. & Redwood Rd (NWC) $\Leftrightarrow$ South Jordan, Utah

REDWOOD RD

**PROPERTY INFORMATION** 

- Size: 1.42 Acres
- Land Lease Rate: \$65,000/Year
- Fully Improved Pad
- Zoning: C-C Commercial Community

#### **FEATURES**

- Access/Visibility from Redwood Rd
- High-Growth Area
- Nearby Tenants:

SITUS

RETAL

•

10565 S. & Redwood Rd (NWC) 🔶 South Jordan, Utah

90 East 7200 South | Suite102 Midvale | UT | 84047 P: 801.266.1333 | F: 801.266.1303 | www.situsretail.com