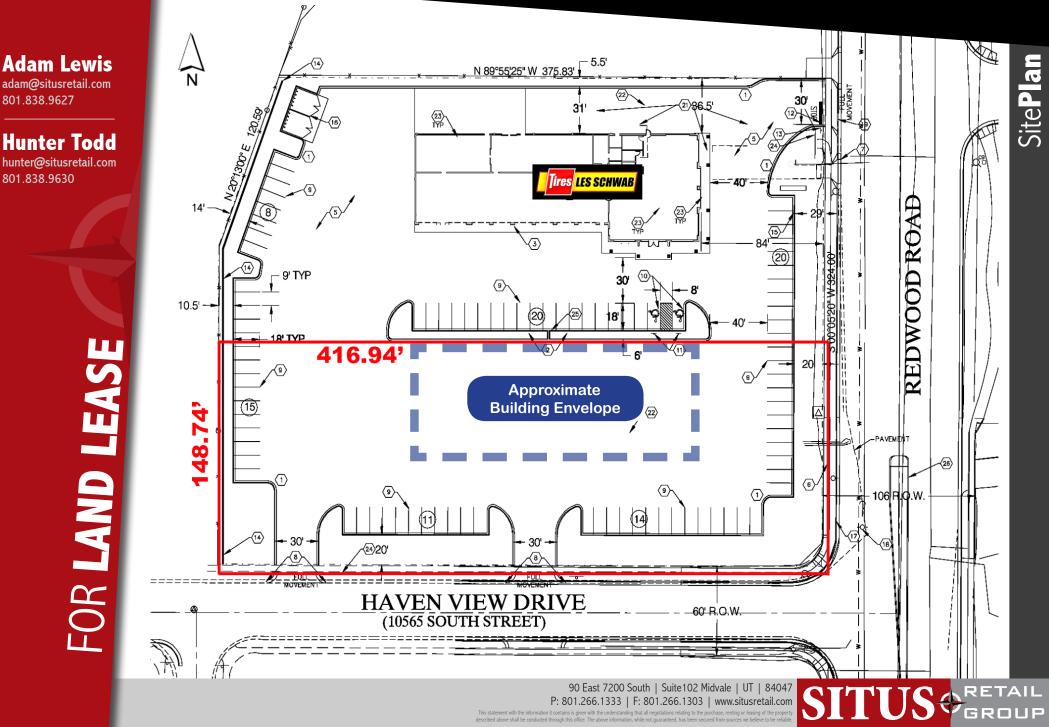

#### 10565 S. & Redwood Rd (NWC) 🗇 South Jordan, Utah

REDWOOD RD

**PROPERTY INFORMATION** 

- Size: 1.42 Acres
- Land Lease Rate: \$65,000/Year
- Fully Improved Pad
- Zoning: C-C Commercial Community