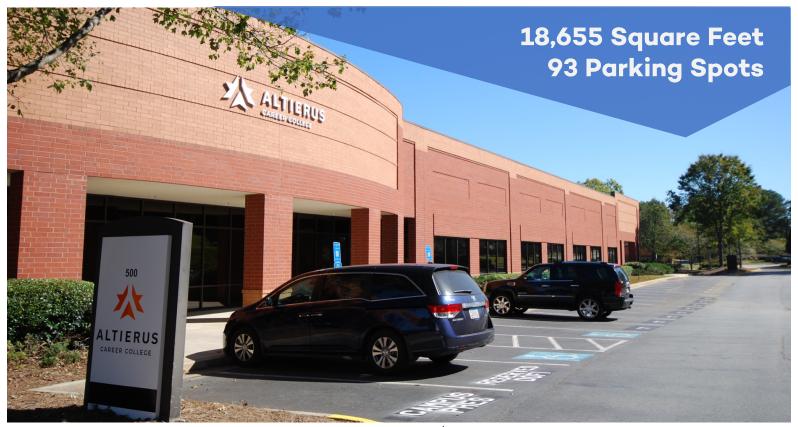

## **Property Features:**

- 18,655 Total Square Feet Available
- Divisible to 4,477 Square Feet
- Build-to-Suit Warehouse
- 8 Glassed-in Grade Level Doors
- 14' Minimum Clear Height
- 5.00/1,000 Sq. Ft. Parking Ratio
- Less Developed Census Tract 504.23
- Tax Credits Up to \$3,500.00 per Qualifying New Job to Georgia

## 18,566 Square Feet 93 Parking Spots

1750 Beaver Ruin Road, Suite 100 Norcross, Georgia 30093

SUITE 100 0 SF WAREHOUSE 18,556 SF OFFICE 18,556 SF TOTAL

11/8/2016

For More Information, Contact: Mr. David Nash dnash@nashcommercial.com 404-386-5846