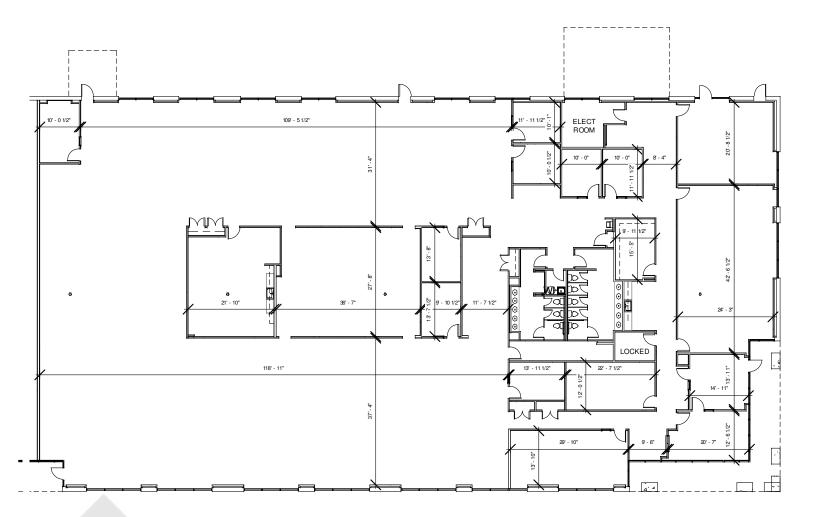

## 18,566 Square Feet 93 Parking Spots

1750 Beaver Ruin Road, Suite 100 Norcross, Georgia 30093

SUITE 100 0 SF WAREHOUSE 18,556 SF OFFICE 18,556 SF TOTAL

11/8/2016

For More Information, Contact: Mr. David Nash dnash@nashcommercial.com 404-386-5846