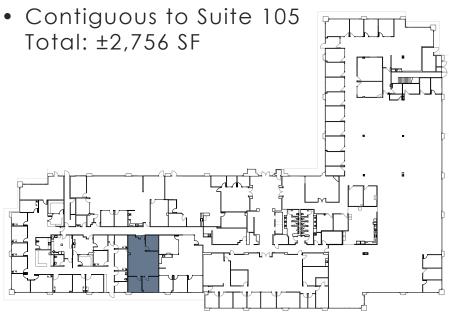

Suite 110: ±1,161 SF

\*Suites Contiguous to ±2,756 SF

**Lease Rate (Annual)** \$31.00/SF Full Service