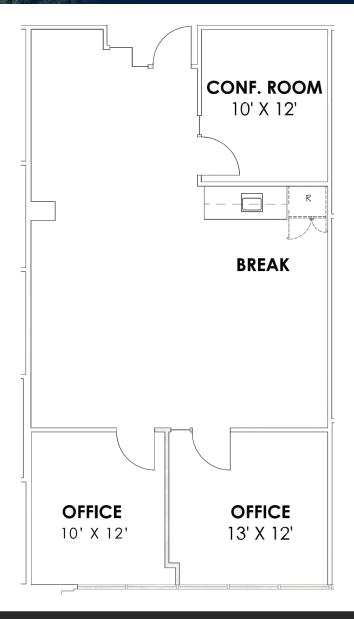

# **SUITE 110** ±1,161 SF

#### Features Include:

- Reception
- 2 Offices
- Conference Room
- Bull Pen
- Break Room