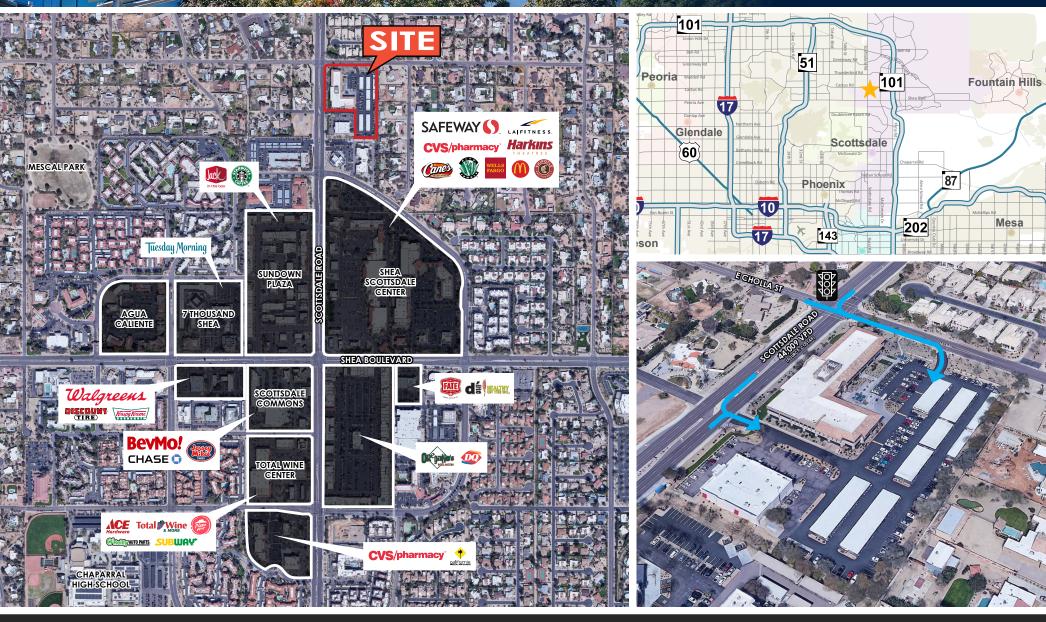

# CLASS A OFFICE AVAILABLE FOR LEASE

Address 11333 N Scottsdale Rd Scottsdale, AZ 85254

**Building Size** ±80,409 SF

**Year Built (Renovated)** 1997 (2020/2021)

Parking Ratio 4/1,000

Space Available

Suite 105: ±1,595 SF

## **Property Amenities & Highlights**

- High End Lobby Finishes
- On-Site Conference Facility
- Ample Covered Parking Available
- Scottsdale Road Frontage
- Multiple Access Points (Ingress/Egress)
- Minutes to Major Retail Center including Kierland
   Commons, Scottsdale Quarter and the Village at Shea
- N NEC Scottsdale Road & Shea Blvd