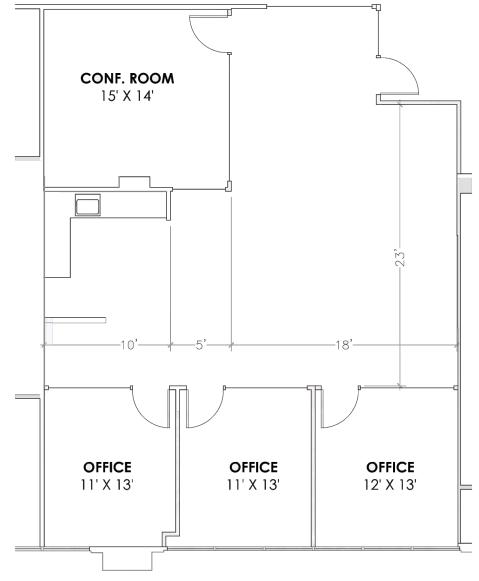

# **SUITE 105** ±1,595 SF

### Features Include:

- Reception
- 3 Offices
- Conference Room
- Bull Pen
- Break Room

TEMPE: 2323 W. University Drive, Tempe, AZ 85281 | 480.966.2301 SCOTTSDALE: 8777 N. Gainey Center Dr., Suite 245, Scottsdale, AZ 85258 | www.cpiaz.com