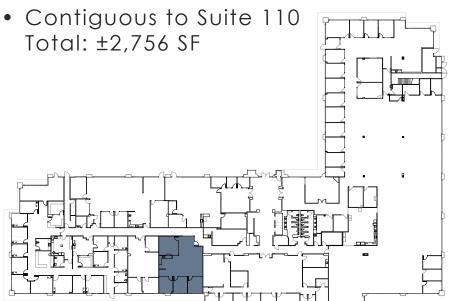

Suite 110: ±1,161 SF

\*Suites Contiguous to ±2,756 SF

**Lease Rate (Annual)** \$31.00/SF Full Service

# **SUITE 105** ±1,595 SF

### Features Include:

- Reception
- 3 Offices
- Conference Room
- Bull Pen
- Break Room

TEMPE: 2323 W. University Drive, Tempe, AZ 85281 | 480.966.2301 SCOTTSDALE: 8777 N. Gainey Center Dr., Suite 245, Scottsdale, AZ 85258 | www.cpiaz.com

# **SUITE 110** ±1,161 SF

#### Features Include:

- Reception
- 2 Offices
- Conference Room
- Bull Pen
- Break Room