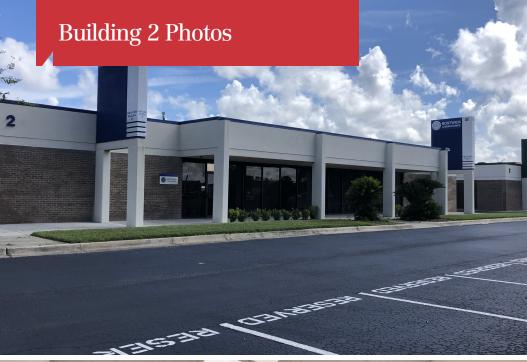

# 6925 Lake Ellenor Drive

Orlando, Florida 32809

### **Property Highlights**

- 109,344 SF, 6 building office park
- Perfect for growing companies
- Ready to go office suites
- Competitive rental rates
- Parking 3.8/1000
- Property management on site
- Easy access to Sand Lake Road, John Young Parkway, Turnpike and I-4
- Close to restaurants and shopping
- Owner willing to provide tenant improvements