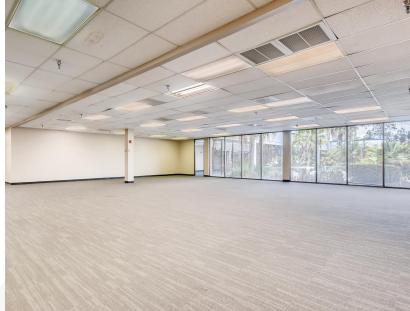

### **Property Highlights**

- 109,344 SF, 6 building office park
- Perfect for growing companies
- Ready to go office suites
- Competitive rental rates
- Parking 3.8/1000
- Property management on site
- Easy access to Sand Lake Road, John Young Parkway, Turnpike and I-4
- Close to restaurants and shopping
- Owner willing to provide tenant improvements

5% Co-broker Commission for Qualified Leases through December 31, 2019

Lease Rate: \$14.00 / SF (MG)

| OFFERING SUMMARY      |                   |  |  |  |
|-----------------------|-------------------|--|--|--|
| Available SF 7,167 SF |                   |  |  |  |
| Lease Rate            | \$14.00 / SF (MG) |  |  |  |
| Lot Size              | 8.8 Acres         |  |  |  |
| Building Size         | 109,344 SF        |  |  |  |