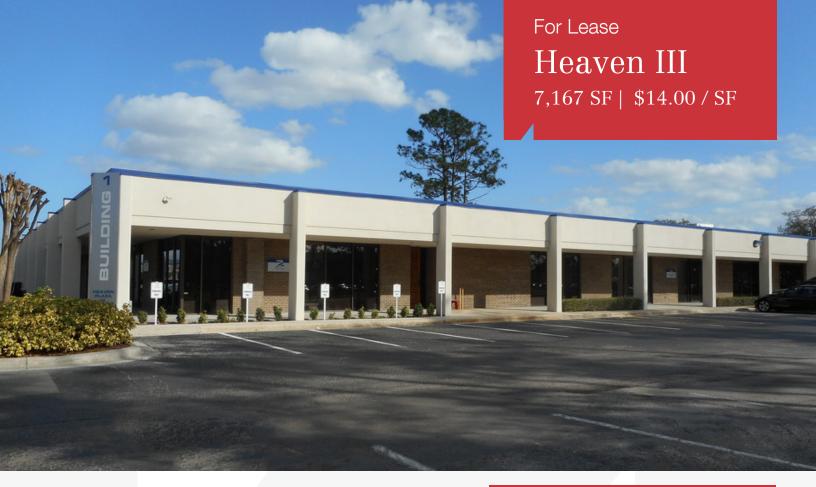

# 6925 Lake Ellenor Drive

Orlando, Florida 32809

### **Property Highlights**

- 109,344 SF, 6 building office park
- Perfect for growing companies
- Ready to go office suites
- Competitive rental rates
- Parking 3.8/1000
- Property management on site
- Easy access to Sand Lake Road, John Young Parkway, Turnpike and I-4
- Close to restaurants and shopping
- Owner willing to provide tenant improvements

5% Co-broker Commission for Qualified Leases through December 31, 2019

Lease Rate: \$14.00 / SF (MG)

| OFFERING SUMMARY      |                   |  |  |  |
|-----------------------|-------------------|--|--|--|
| Available SF 7,167 SF |                   |  |  |  |
| Lease Rate            | \$14.00 / SF (MG) |  |  |  |
| Lot Size              | 8.8 Acres         |  |  |  |
| Building Size         | 109,344 SF        |  |  |  |