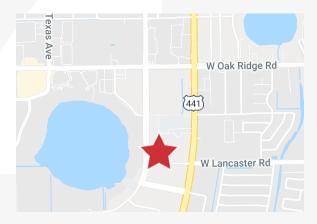

da 32809

### **Property Highlights**

- 109,344 SF, 6 building office park
- Perfect for growing companies
- Ready to go office suites
- Competitive rental rates
- Parking 3.8/1000
- Property management on site
- Easy access to Sand Lake Road, John Young Parkway, Turnpike and I-4
- Close to restaurants and shopping
- Owner willing to provide tenant improvements

5% Co-broker Commission for Qualified Leases through December 31, 2019

Lease Rate: \$14.00 / SF (MG)

| OFFERING SUMMARY      |                   |  |  |  |
|-----------------------|-------------------|--|--|--|
| Available SF 7,167 SF |                   |  |  |  |
| Lease Rate            | \$14.00 / SF (MG) |  |  |  |
| Lot Size              | 8.8 Acres         |  |  |  |
| Building Size         | 109,344 SF        |  |  |  |



### For more information

#### **Chris Adams**

O: 407 949 0731 cadams@realvest.com

#### Tom R. Kelley II, CCIM

O: 407 949 0715 tkelley@realvest.com



# Available Spaces

LEASE TYPE | MG TOTAL SPACE | 7,167 SF LEASE TERM | Negotiable LEASE RATE | \$14.00 SF/yr



#### **AVAILABLE**

| SUITE     | TENANT    | SIZE     | ТҮРЕ           | RATE          | DESCRIPTION       |
|-----------|-----------|----------|----------------|---------------|-------------------|
| Suite 100 | Available | 7,167 SF | Modified Gross | \$14.00 SF/yr | net of janitorial |