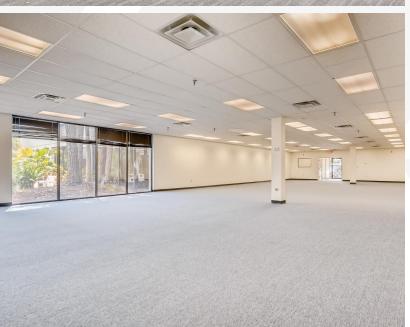

### **Property Highlights**

- 109,344 SF, 6 building office park
- Perfect for growing companies
- Ready to go office suites
- Competitive rental rates
- Parking 3.8/1000
- Property management on site
- Easy access to Sand Lake Road, John Young Parkway, Turnpike and I-4
- Close to restaurants and shopping
- Owner willing to provide tenant improvements

5% Co-broker Commission for Qualified Leases through December 31, 2019

Lease Rate: \$14.00 / SF (MG)

| OFFERING SUMMARY      |                   |  |  |  |
|-----------------------|-------------------|--|--|--|
| Available SF 7,167 SF |                   |  |  |  |
| Lease Rate            | \$14.00 / SF (MG) |  |  |  |
| Lot Size              | 8.8 Acres         |  |  |  |
| Building Size         | 109,344 SF        |  |  |  |