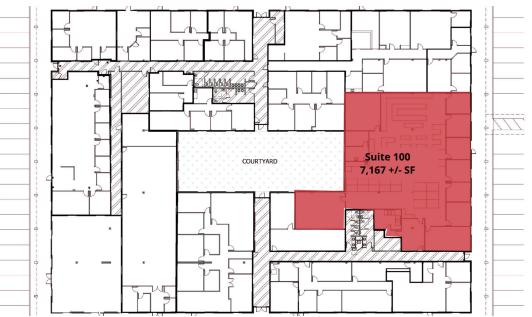

# Available Spaces

LEASE TYPE | MG TOTAL SPACE | 7,167 SF LEASE TERM | Negotiable LEASE RATE | \$14.00 SF/yr

#### **AVAILABLE**

| SUITE     | TENANT    | SIZE     | ТҮРЕ           | RATE          | DESCRIPTION       |
|-----------|-----------|----------|----------------|---------------|-------------------|
| Suite 100 | Available | 7,167 SF | Modified Gross | \$14.00 SF/yr | net of janitorial |