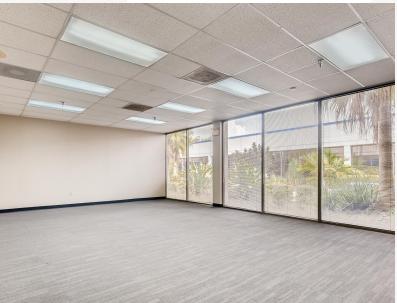

### **Property Highlights**

- 109,344 SF, 6 building office park
- Perfect for growing companies
- Ready to go office suites
- Competitive rental rates
- Parking 3.8/1000
- Property management on site
- Easy access to Sand Lake Road, John Young Parkway, Turnpike and I-4
- Close to restaurants and shopping
- Owner willing to provide tenant improvements

5% Co-broker Commission for Qualified Leases through December 31, 2019

Lease Rate: \$14.00 / SF (MG)

| OFFERING SUMMARY      |                   |  |  |  |
|-----------------------|-------------------|--|--|--|
| Available SF 7,167 SF |                   |  |  |  |
| Lease Rate            | \$14.00 / SF (MG) |  |  |  |
| Lot Size              | 8.8 Acres         |  |  |  |
| Building Size         | 109,344 SF        |  |  |  |