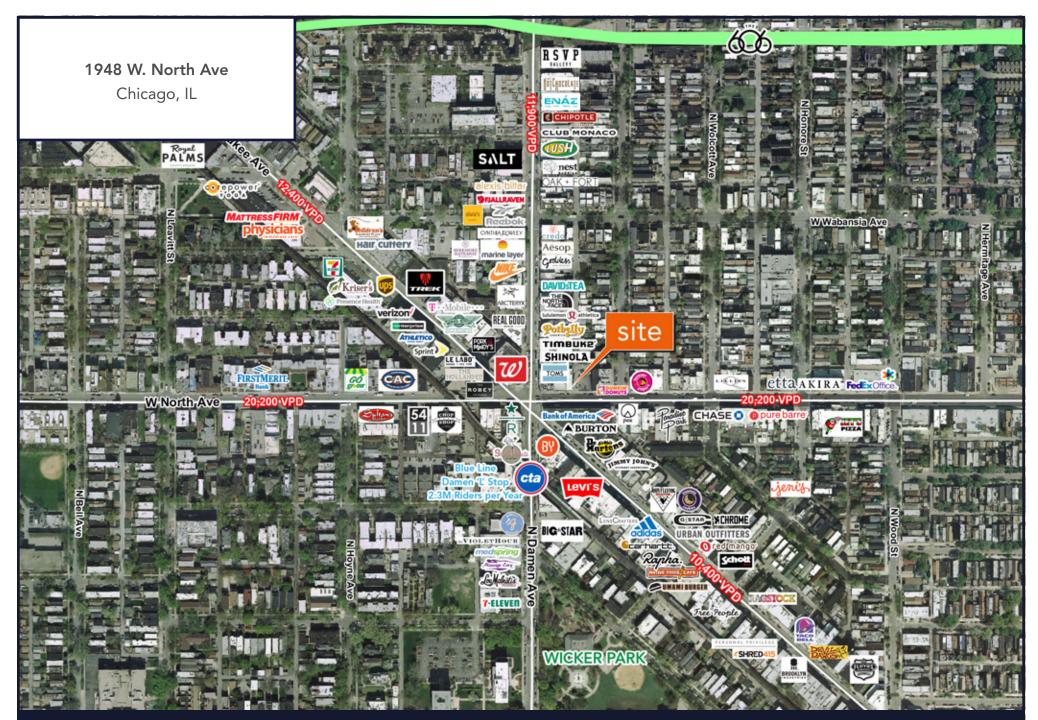

### For Lease

Retail Property

- ±1,760 SF retail space available
- Great branding opportunity on W. North Avenue
- Steps from the CTA Blue Line Damen 'L' station (2.2M riders in 2016) and the recently opened boutique hotel, The Robey
- Join the area's world class shopping scene and dynamic mix of high-end boutiques and notable national retailers including TOMS, Shinola, Adidas, Urban Outfitters, Intermix, Timbuk2, Nike, Arc'teryx, Iululemon and Scotch & Soda
- Area restaurants are some of the hottest dining destinations in Chicago, notably, The Up Room, Trench, Piece, Bonci, Furious Spoon and Umami Burger

| DEMOGRAPHICS                          |           |           |           |
|---------------------------------------|-----------|-----------|-----------|
|                                       | .25 MILE  | .5 MILE   | 1 MILE    |
| Estimated Population                  | 4,408     | 19,080    | 63,277    |
| Adj. Daytime<br>Demographics          | 5,150     | 13,570    | 47,802    |
| Estimated Households                  | 2,426     | 9,477     | 29,990    |
| Estimated Average<br>Household Income | \$148,432 | \$148,583 | \$118,645 |