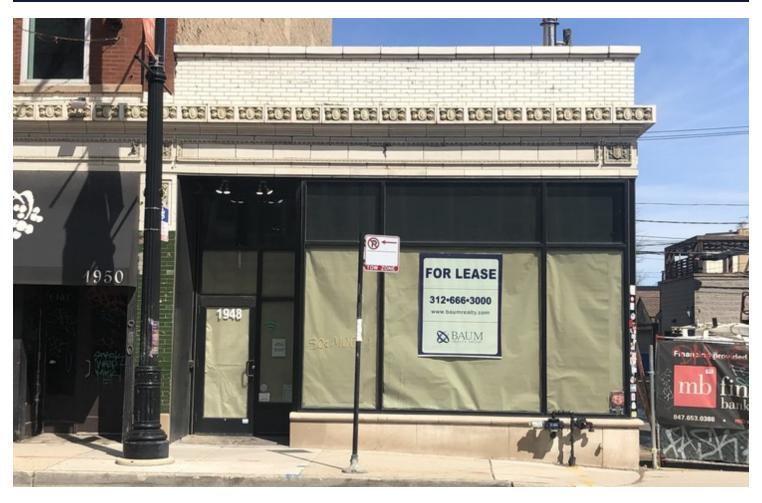

### 1948 W. North Avenue

Chicago, IL 60622 | Bucktown / Wicker Park

### For Lease

Retail Property

- ±1,760 SF retail space available
- Great branding opportunity on W. North Avenue
- Steps from the CTA Blue Line Damen 'L' station (2.2M riders in 2016) and the recently opened boutique hotel, The Robey
- Join the area's world class shopping scene and dynamic mix of high-end boutiques and notable national retailers including TOMS, Shinola, Adidas, Urban Outfitters, Intermix, Timbuk2, Nike, Arc'teryx, Iululemon and Scotch & Soda
- Area restaurants are some of the hottest dining destinations in Chicago, notably, The Up Room, Trench, Piece, Bonci, Furious Spoon and Umami Burger