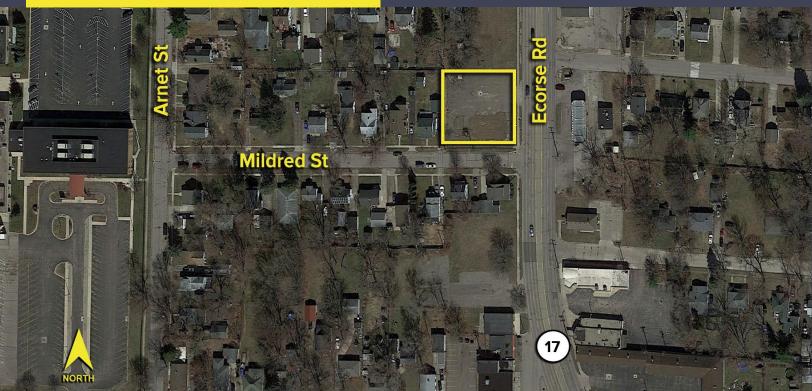

## **PROPERTY FEATURES**

- 0.39 acres available
- Zoned Commercial
- Unique opportunity to purchase 0.39 acre of vacant land located on Ecorse Road south of Michigan Avenue near General Pediatric at Ypsilanti Health Center
- Surrounded by many local and national retailers
- Excellent development opportunity for retail, automotive, restaurant and more
- Sale price: \$100,000