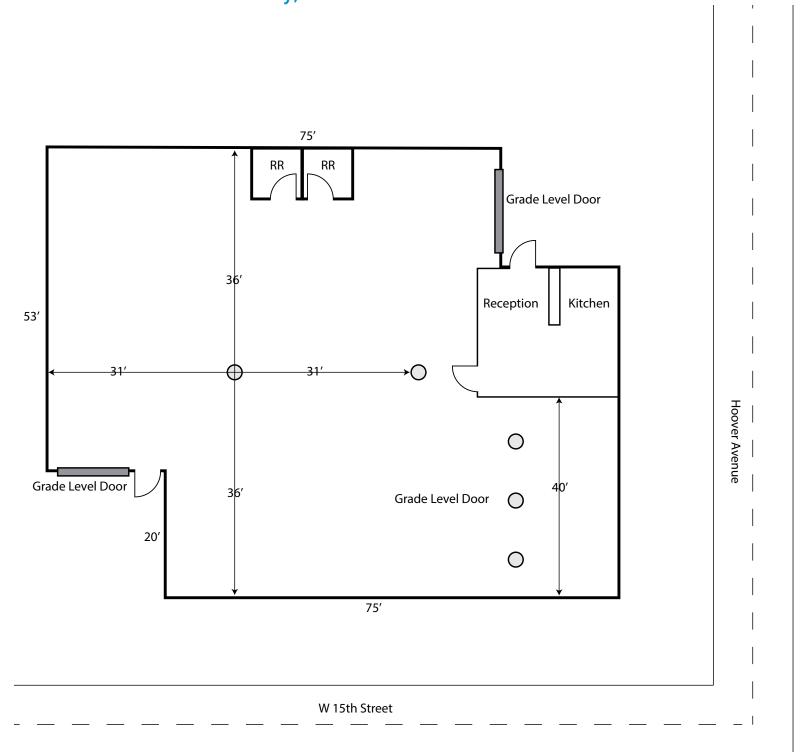

## **Property Details**

- > 6,400 SF Building
- > 7,602 SF Lot (0.18 Acres)
- > Heavy Power (3 Phase 400 AMPs)
- > 2 Roll-Up Doors
- > 16' Clear Height
- > Concrete Block Building
- > HVAC to Offices
- > Compressor Air Throughout
- > Skylights
- > Bonus Mezzanine Office (+/-2,000 SF)
- > 2 Restrooms
- > Kitchenette
- > Easy Access to I-5, I-15 and SR-94 freeways
- > Close Proximity to Navy, Nassco, & BAE
- > Sale Price: \$1.200.000