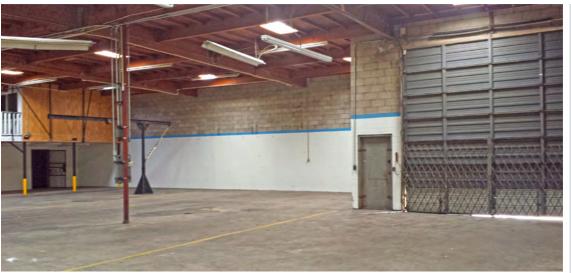

## **Property Details**

- > 6,400 SF Building
- > 7,602 SF Lot (0.18 Acres)
- > Heavy Power (3 Phase 400 AMPs)
- > 2 Roll-Up Doors
- > 16' Clear Height
- > Concrete Block Building
- > HVAC to Offices
- > Compressor Air Throughout
- > Skylights
- > Bonus Mezzanine Office (+/-2,000 SF)
- > 2 Restrooms
- > Kitchenette
- > Easy Access to I-5, I-15 and SR-94 freeways
- > Close Proximity to Navy, Nassco, & BAE
- > Sale Price: \$1.200.000