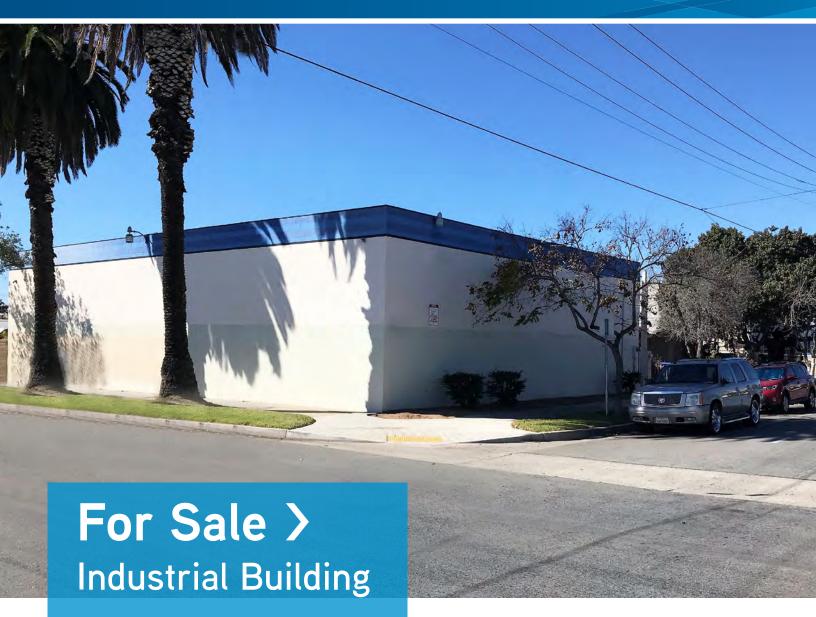

# FOR SALE > 1430 Hoover Avenue National City, CA 91950

1430 Hoover Avenue National City, CA 91950

## **Property Details**

- > 6,400 SF Building
- > 7,602 SF Lot (0.18 Acres)
- > Heavy Power (3 Phase 400 AMPs)
- > 2 Roll-Up Doors
- > 16' Clear Height
- > Concrete Block Building
- > HVAC to Offices
- > Compressor Air Throughout
- > Skylights
- > Bonus Mezzanine Office (+/-2,000 SF)
- > 2 Restrooms
- > Kitchenette
- > Easy Access to I-5, I-15 and SR-94 freeways
- > Close Proximity to Navy, Nassco, & BAE
- > Sale Price: \$1.200.000