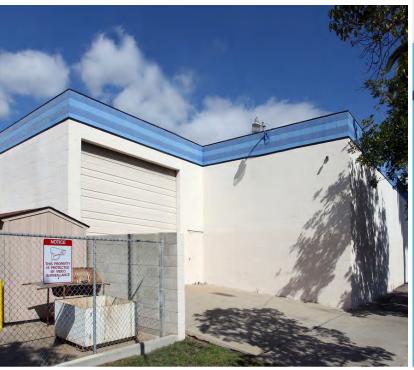

## **Property Details**

- > 6,400 SF Building
- > 7,602 SF Lot (0.18 Acres)
- > Heavy Power (3 Phase 400 AMPs)
- > 2 Roll-Up Doors
- > 16' Clear Height
- > Concrete Block Building
- > HVAC to Offices
- > Compressor Air Throughout
- > Skylights
- > Bonus Mezzanine Office (+/-2,000 SF)
- > 2 Restrooms
- > Kitchenette
- > Easy Access to I-5, I-15 and SR-94 freeways
- > Close Proximity to Navy, Nassco, & BAE
- > Sale Price: \$1.200.000