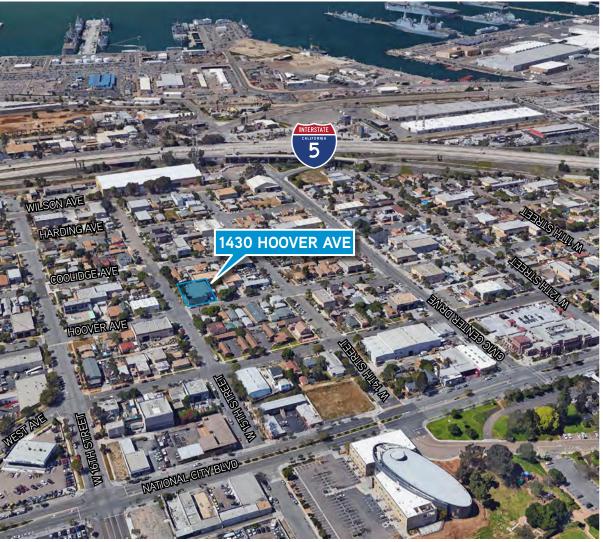

1430 Hoover Avenue National City, CA 91950

## **Property Details**

- > 6,400 SF Building
- > 7,602 SF Lot (0.18 Acres)
- > Heavy Power (3 Phase 400 AMPs)
- > 2 Roll-Up Doors
- > 16' Clear Height
- > Concrete Block Building
- > HVAC to Offices
- > Compressor Air Throughout
- > Skylights
- > Bonus Mezzanine Office (+/-2,000 SF)
- > 2 Restrooms
- > Kitchenette
- > Easy Access to I-5, I-15 and SR-94 freeways
- > Close Proximity to Navy, Nassco, & BAE
- > Sale Price: \$1.200.000