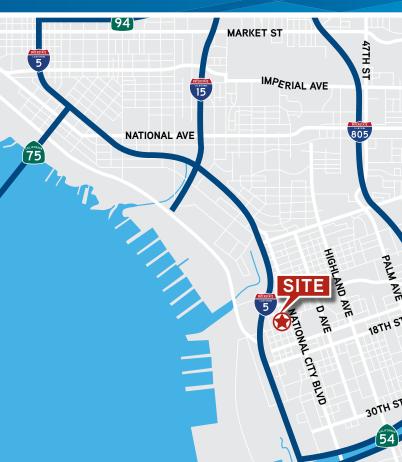

## **Property Details**

- > 6,400 SF Building
- > 7,602 SF Lot (0.18 Acres)
- > Heavy Power (3 Phase 400 AMPs)
- > 2 Roll-Up Doors
- > 16' Clear Height
- > Concrete Block Building
- > HVAC to Offices
- > Compressor Air Throughout
- > Skylights
- > Bonus Mezzanine Office (+/-2,000 SF)
- > 2 Restrooms
- > Kitchenette
- > Easy Access to I-5, I-15 and SR-94 freeways
- > Close Proximity to Navy, Nassco, & BAE
- > Sale Price: \$1.200.000