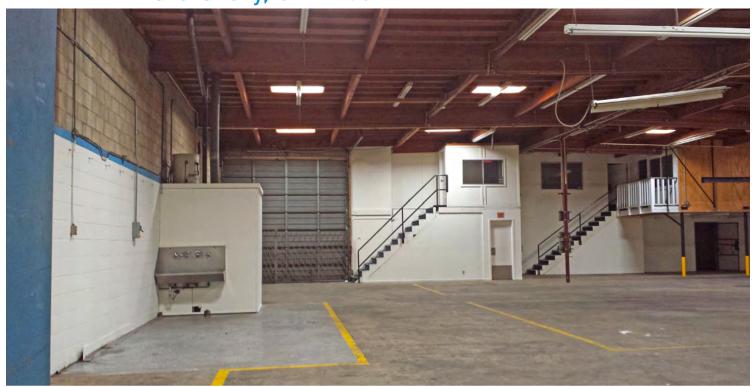

## **Property Details**

- > 6,400 SF Building
- > 7,602 SF Lot (0.18 Acres)
- > Heavy Power (3 Phase 400 AMPs)
- > 2 Roll-Up Doors
- > 16' Clear Height
- > Concrete Block Building
- > HVAC to Offices
- > Compressor Air Throughout
- > Skylights
- > Bonus Mezzanine Office (+/-2,000 SF)
- > 2 Restrooms
- > Kitchenette
- > Easy Access to I-5, I-15 and SR-94 freeways
- > Close Proximity to Navy, Nassco, & BAE
- > Sale Price: \$1.200.000