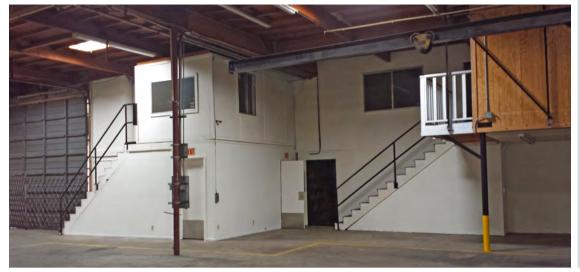

## **Property Details**

- > 6,400 SF Building
- > 7,602 SF Lot (0.18 Acres)
- > Heavy Power (3 Phase 400 AMPs)
- > 2 Roll-Up Doors
- > 16' Clear Height
- > Concrete Block Building
- > HVAC to Offices
- > Compressor Air Throughout
- > Skylights
- > Bonus Mezzanine Office (+/-2,000 SF)
- > 2 Restrooms
- > Kitchenette
- > Easy Access to I-5, I-15 and SR-94 freeways
- > Close Proximity to Navy, Nassco, & BAE
- > Sale Price: \$1.200.000