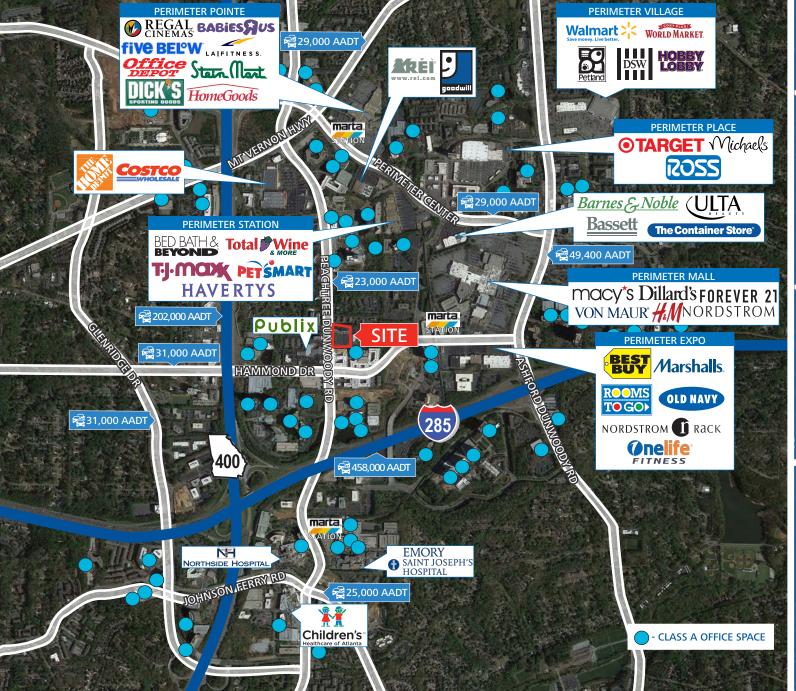

### **PROPERTY HIGHLIGHTS**

- 2.806 SF available
- Restaurant with patio space available
- Located at the intersection of Hammond Drive and Peachtree **Dunwoody Road**
- Perimeter Center is one of Atlanta's largest business districts with over 29 million SF of office space and 6 million SF of retail
- 1,500 new apartments are immediately adjacent to the center with more than 2,000 recently completed or under construction apartments within 2 miles. Ashton Woods is adding more than 1,000 townhomes for sale into the market
- Located less than 1 mile from "Pill Hill" - the healthcare epicenter of Atlanta, with three nationally acclaimed hospitals, hundreds of physician practices, and multiple outpatient and support services
- Population of 236,857 with an average household income of \$151,200 within a 5-mile radius
- Retailers in the market include: - Publix - Nordstrom Rack
  - Best Buy - Macy's
  - T.J. Maxx - Ross
  - Bed, Bath & Beyond - Target