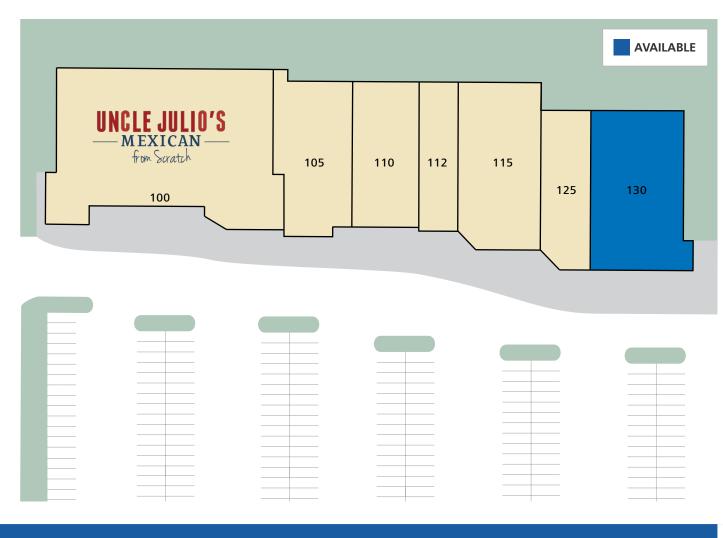

# Ackerman Retail

| 130     | AVAILABLE                        | 2,806 |
|---------|----------------------------------|-------|
| <br>125 | Primo Hoagies                    | 1,750 |
| <br>115 | R Rice                           | 3,073 |
| <br>112 | Perimeter Endodontics & Implants | 1,261 |
| <br>110 | Hotworx                          | 2,211 |
| <br>105 | Garlik Mediterranean             | 2,621 |
| 100     | Uncle Julio's                    | 7,014 |
| SUITE   | TENANT                           | SF    |