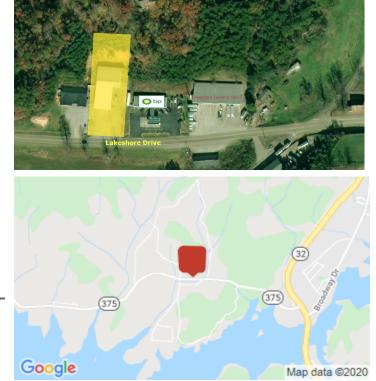

## **1038 Lakeshore Drive** 1038 Lakeshore Dr, Bean Station, TN 37708

Listing ID: Status: Property Type: Industrial Type: Sale Price: Unit Price: Sale Terms: Nearest MSA: County: Tax ID/APN: Property Use Type: Building/Unit Size (RSF): **Highway Access:** Year Built: Construction/Siding: Parking Type:

30553592 Active Industrial For Sale Warehouse/Distribution \$445.000 \$70.23 PSF Cash to Seller Morristown Grainger 029043 04419 **Business** 6,336 SF 25E 2008 Brick Surface

## **Overview/Comments**

Retail opportunity in Bean Station. This property is located on Lakeshore Drive just minutes from Hwy 25E. The building offers 6,336 s/f that isdivided between a retail area and warehousing. The retail area consists of 3,636 s/f with a private office and kitchenette. Public restroom forcustomers and a private full bath just off the office. The warehouse portion of the building consists of 2,700 s/f of clean storage space with anadditional private office and 2 additional full restrooms. Loading dock with 2 load levelers.