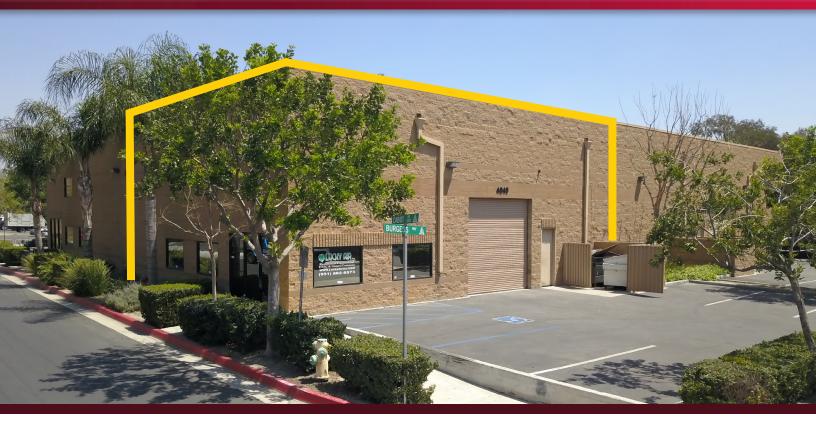

## INDUSTRIAL BLDG. FOR LEASE ±3,176 SF AVAILABLE

4049 Burgess Way, Riverside, CA 92501

## **PROPERTY HIGHLIGHTS**

- ± 740 SF of Office Space
- ±960 SF Mezzanine
- 1 (12' x 12') Ground Level Door
- 6 Parking Spaces
- 19' Clear Height
- 400 Amps; 120/208 Volts of Power
- **BMP** Zoning
- Reception Area
- Two (2) Private Offices
- Coffee Bar
- One (1) Shop Restroom
- One (1) Office Restroom
- Gas Available
- **Electrical Distributed Throughout**