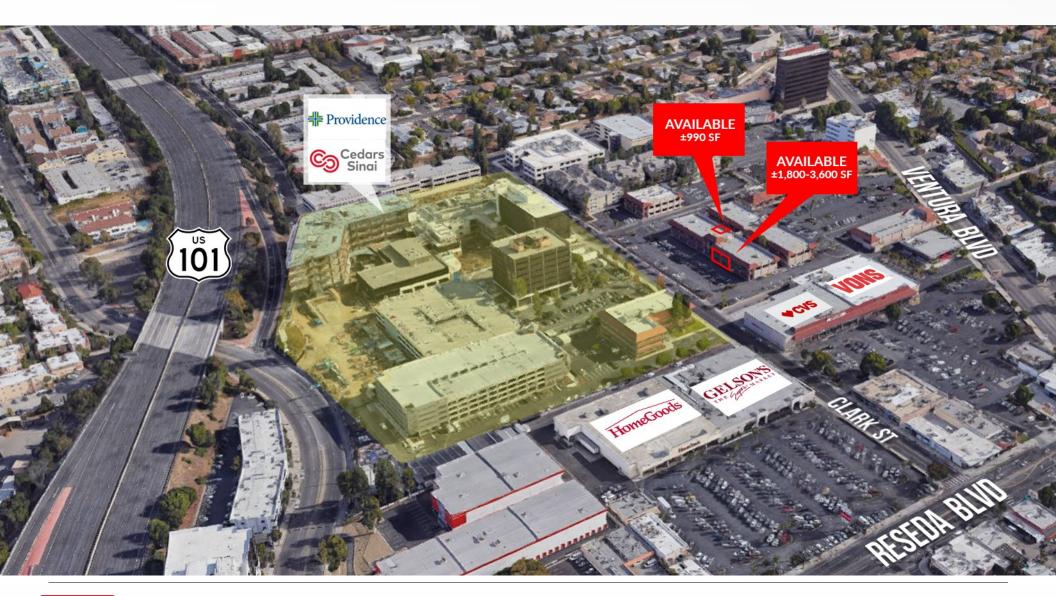

18372-18380 Clark Street, Tarzana, CA 91356

#### **PROPERTY FEATURES**

- 18380 Clark, #109-11 ±1,800-3,600 SF former Rheumatology/Physical Therapy consists of reception office, waiting room, 5 exam rooms, work/nurse station, X-ray room, lab, private offices, kitchen, plenty of storage, physical therapy large open area, 2 private PT rooms, 1 multi-purpose area, and restroom
- 18372 Clark, #216 ±990 SF former Pediatric Gastrologist—consists of reception office, waiting room, 3 exam rooms, 1 office and restroom
- Excellent signage and visibility on Clark Street
- Onsite professional property management
- A lot of natural light
- Plentiful **free parking** for staff and patients
- Great medical co-tenancy
- Immediate access to retail, restaurants and services

#### **AREA AMENITIES**

- Heavy pedestrian and automobile traffic
- Walk to Providence Cedars Sinai Medical Center (Tarzana Hospital)
- Neighboring tenants include: Gelson's, HomeGoods, Whole Foods, Black Bear Diner, Round Table Pizza, Sharky's Woodfire Mexican Grill, Petfood Express, Von's, CVS, Starbucks, The Coffee Bean Tea & Leaf, Walgreens, Office Depot, Brake Masters, ARCO, Winchell's Donuts
- Close proximity and easy access to the 101 FWY

#### **RENTAL RATE**

- 18372 Clark Street, Suite 216 ±990 SF \$3.50/SF modified gross available
- 18380 Clark Street Suite 109-11 ±1,800-3,600 SF \$4.25/SF modified gross available (space is divisible)