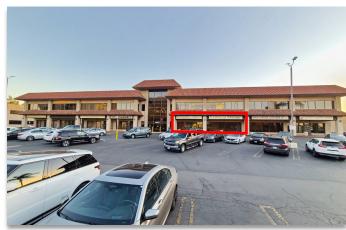

### FORMER RHEUMATOLOGIST/PHYSICAL THERAPIST | 18380 CLARK STREET | ±1,800-3,600 SF \$4.25/SF MODIFIED GROSS