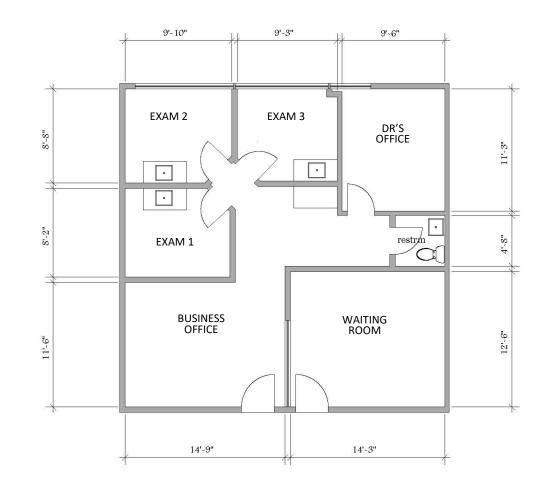

### FORMER PEDIATRIC GASTROLOGIST | 18372 CLARK STREET, SUITE 216 | ±990 SF \$3.50/SF MODIFIED GROSS