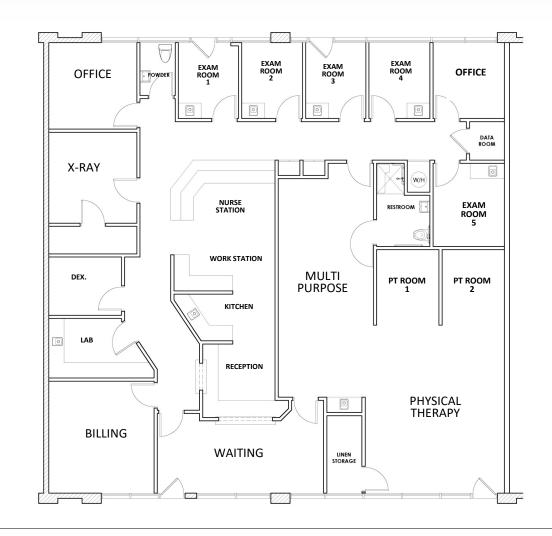

### FORMER RHEUMATOLOGIST/PHYSICAL THERAPIST | 18380 CLARK STREET | ±1,800-3,600 SF \$4.25/SF MODIFIED GROSS