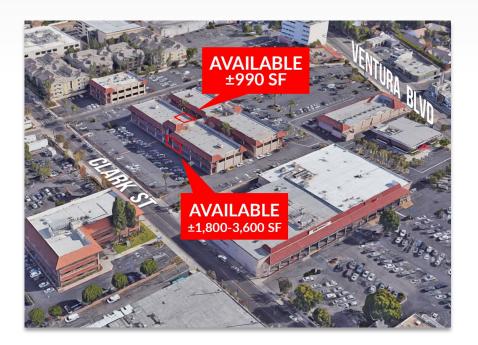

#### **PROPERTY FEATURES**

- 18380 Clark, #109-11 ±1,800-3,600 SF former Rheumatology/Physical Therapy consists of reception office, waiting room, 5 exam rooms, work/nurse station, X-ray room, lab, private offices, kitchen, plenty of storage, physical therapy large open area, 2 private PT rooms, 1 multi-purpose area, and restroom
- 18372 Clark, #216 ±990 SF former Pediatric Gastrologist—consists of reception office, waiting room, 3 exam rooms, 1 office and restroom
- Excellent signage and visibility on Clark Street
- Onsite professional property management
- A lot of natural light
- Plentiful **free parking** for staff and patients
- Great medical co-tenancy
- Immediate access to retail, restaurants and services

#### **RENTAL RATE**

- 18372 Clark Street, Suite 216 ±990 SF \$3.50/SF modified gross available
- 18380 Clark Street Suite 109-11 ±1,800-3,600 SF \$4.25/SF modified gross available (space is divisible)