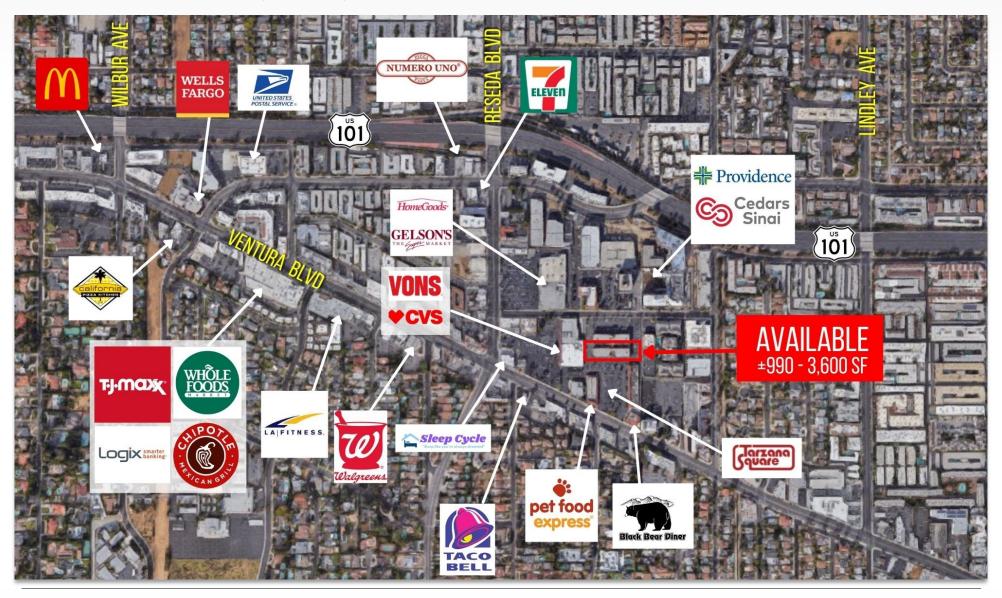

#### **PROPERTY FEATURES**

- 18380 Clark, #109-11 ±1,800-3,600 SF former Rheumatology/Physical Therapy consists of reception office, waiting room, 5 exam rooms, work/nurse station, X-ray room, lab, private offices, kitchen, plenty of storage, physical therapy large open area, 2 private PT rooms, 1 multi-purpose area, and restroom
- 18372 Clark, #216 ±990 SF former Pediatric Gastrologist—consists of reception office, waiting room, 3 exam rooms, 1 office and restroom
- Excellent signage and visibility on Clark Street
- Onsite professional property management
- A lot of natural light
- Plentiful **free parking** for staff and patients
- Great medical co-tenancy
- Immediate access to retail, restaurants and services

#### **AREA AMENITIES**

- Heavy pedestrian and automobile traffic
- Walk to Providence Cedars Sinai Medical Center (Tarzana Hospital)
- Neighboring tenants include: Gelson's, HomeGoods, Whole Foods, Black Bear Diner, Round Table Pizza, Sharky's Woodfire Mexican Grill, Petfood Express, Von's, CVS, Starbucks, The Coffee Bean Tea & Leaf, Walgreens, Office Depot, Brake Masters, ARCO, Winchell's Donuts
- Close proximity and easy access to the 101 FWY

#### **RENTAL RATE**

- 18372 Clark Street, Suite 216 ±990 SF \$3.50/SF modified gross available
- 18380 Clark Street Suite 109-11 ±1,800-3,600 SF \$4.25/SF modified gross available (space is divisible)