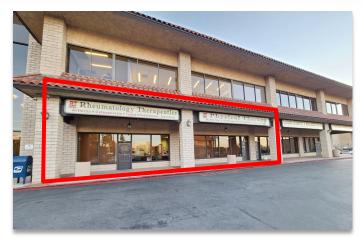

### FORMER RHEUMATOLOGIST/PHYSICAL THERAPIST | 18380 CLARK STREET | ±1,800-3,600 SF \$4.25/SF MODIFIED GROSS