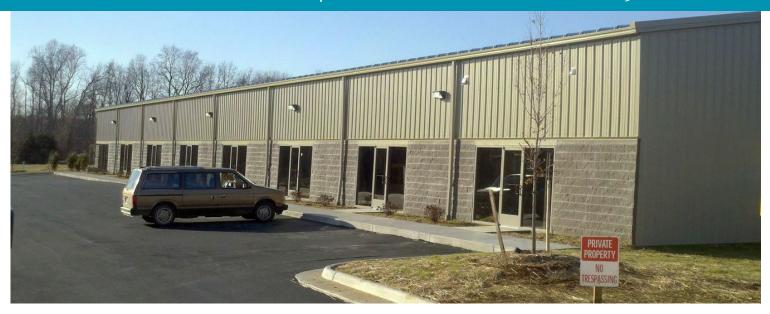

# NEW CONSTRUCTION FOR LEASE 11720 Main Street | Building 2

Fredericksburg, VA 22408

### **Property Features**

- Fully conditioned warehouse spaces with one restroom and one office in each unit
- · Lease rate includes NNN charges
- One 10'w x 14' tall drive-in door in each unit
- 15' clear ceiling height at the eaves and 18' at the center of the space
- Dry Sprinkler System
- Convenient to Stafford, Fredericksburg and Spotsylvania
- Located in a tax friendly "Technology Zone"