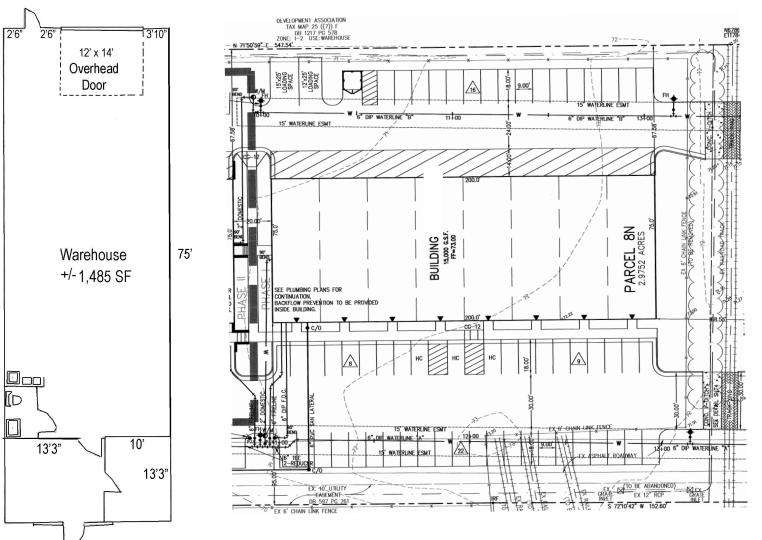

# NEW CONSTRUCTION FOR LEASE 11720 Main Street | Building 2

Fredericksburg, VA 22408

Rear Exit

11720 Main Street Base Unit Plan +/- 1,875 SF Total \*\*not to scale

For more information, contact: