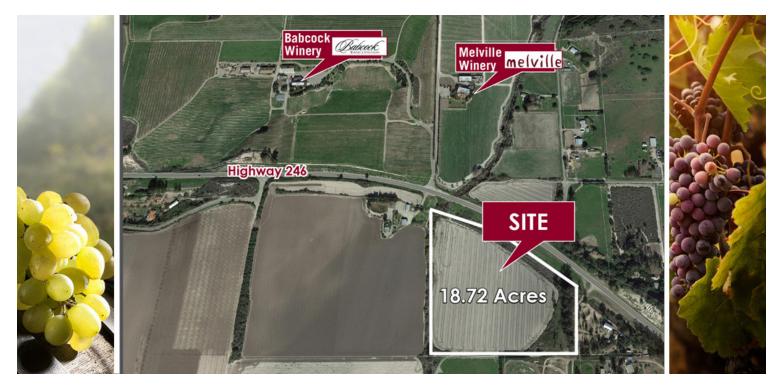

## **PROPERTY INFORMATION**

| PROPERTY TYPE: | Land        |
|----------------|-------------|
| SIZE:          | 18.72 Acres |
| SALE PRICE:    | \$850.000   |
| APN:           | 099-160-073 |
| ZONING:        | 100- AG     |
| AVAILABLE:     | Now         |

## **PROPERTY OVERVIEW**

Flat usable parcel on Highway 246 in the Santa Rita Hills A.V.A. Santa Rita Hills area with recorded certificate of compliance.

Tom Davidson tdavidson@lee-associates.com D 805.588.7777 CalLic. #00595846