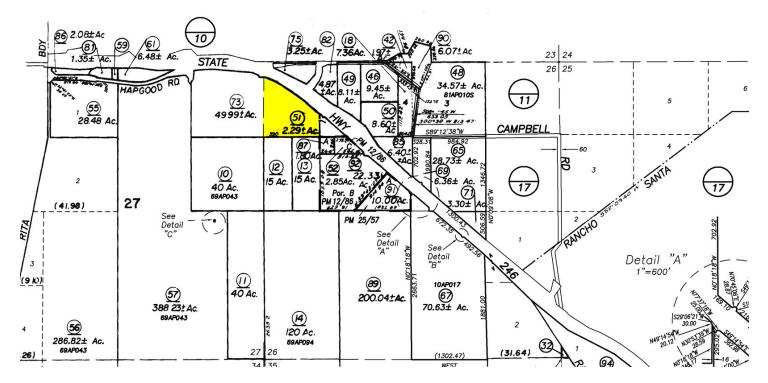

## **PROPERTY INFORMATION**

| PROPERTY TYPE: | Land        |
|----------------|-------------|
| SIZE:          | 18.72 Acres |
| SALE PRICE:    | \$850.000   |
| APN:           | 099-160-073 |
| ZONING:        | 100- AG     |
| AVAILABLE:     | Now         |