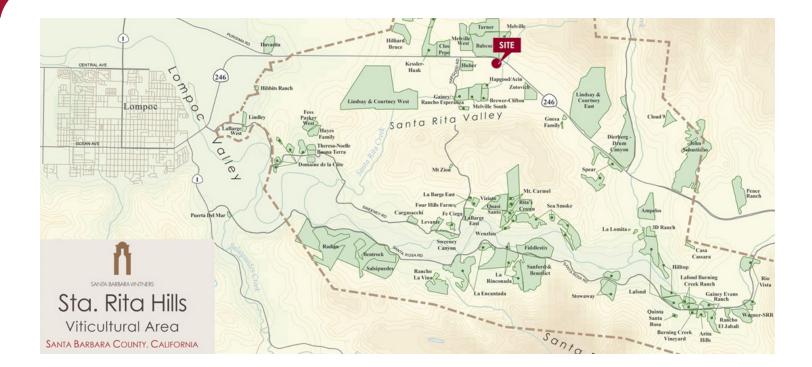

## **PROPERTY OVERVIEW**

Flat usable parcel on Highway 246 in the Santa Rita Hills A.V.A. Santa Rita Hills area with recorded certificate of compliance.

Tom Davidson tdavidson@lee-associates.com D 805.588.7777 CalLic. #00595846