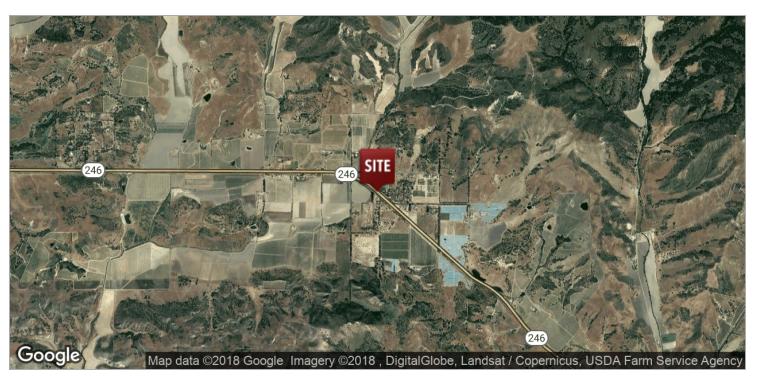

## **PROPERTY OVERVIEW**

Flat usable parcel on Highway 246 in the Santa Rita Hills A.V.A. Santa Rita Hills area with recorded certificate of compliance.

Tom Davidson tdavidson@lee-associates.com D 805.588.7777 CalLic. #00595846