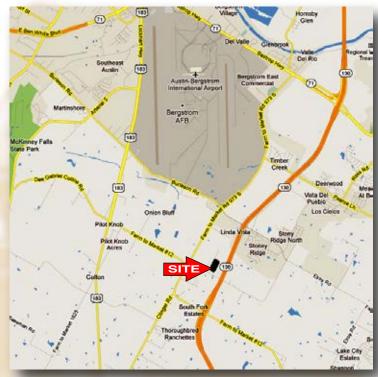

## Bain Road, Austin, Texas 78617

LOCATION: This is a 12 ac. tract located on Bain Rd., just N.

of McAngus Rd. It is also immediately West of SH-130 and near the Formula 1 Facilities.

**FLOOD** No portion of the Property lies in the FEMA **HAZARD:** 

floodplain.

SI7F: Approximately 12 SCHOOL **DISTRICT**: Del Valle ISD

FRONTAGE/

**UTILITIES:** 

Lots of frontage on Bain Rd. **ACCESS:** 

> **JURISDICTION:** Travis County City of Austin water Requires individual septic