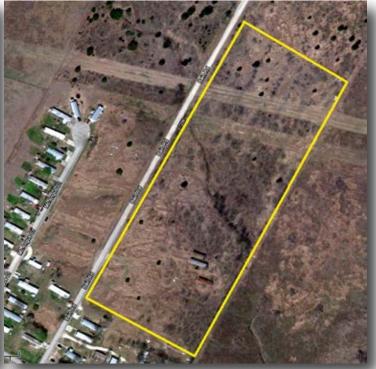

## Bain Road, Austin, Texas 78617

LOCATION: This is a 12 ac. tract located on Bain Rd., just N.

of McAngus Rd. It is also immediately West of SH-130 and near the Formula 1 Facilities.

**FLOOD** No portion of the Property lies in the FEMA **HAZARD:** 

floodplain.

SI7F: Approximately 12 SCHOOL **DISTRICT**: Del Valle ISD

FRONTAGE/

**UTILITIES:** 

Lots of frontage on Bain Rd. **ACCESS:** 

> **JURISDICTION:** Travis County City of Austin water Requires individual septic

system.

**ZONING:** Not zoned. The property is in Austin's ETJ (Extra

Territorial Jurisdiction)

PRICE: \$2,000 per mo. + est. \$209. per mo. property

**TOPOGRAPHY:** It is a relatively level tract of land in an area of

mobile homes and with City of Austin water.

**COMMENTS:** This is a great site to lease for storage of equipment, etc. due to its close proximity to

the Formula 1 Facilities.

201 Barton Springs Road Austin, Texas 78704 (512)472-2100 FAX: (512)472-2905