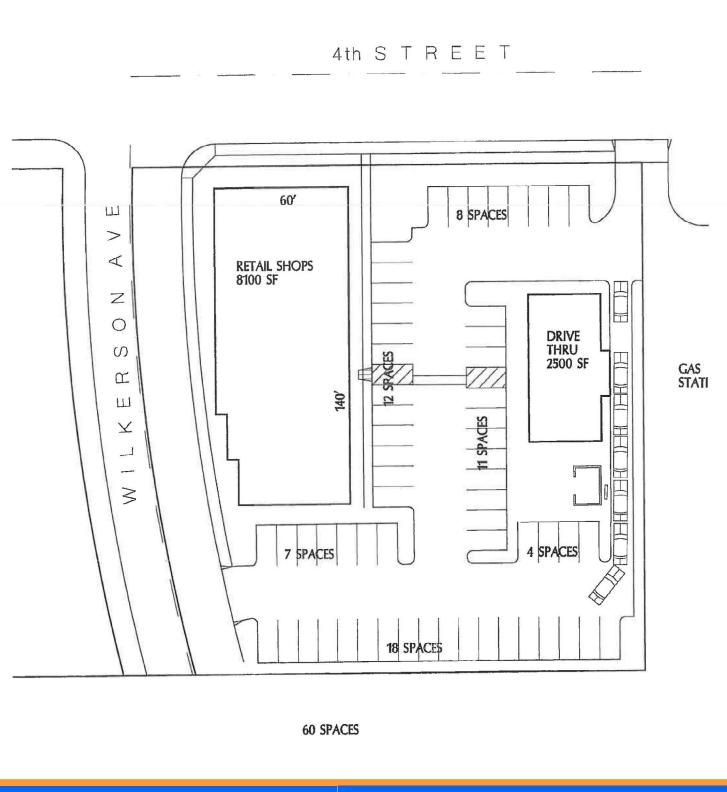

| <u>3 Miles</u> | <u>5 Miles</u> |
|----------------------|---------------|----------------|----------------|
| 2009 Population:     | 11,653        | 46,744         | 91,530         |
| 2009 Avg. HH Income: | \$48,258      | \$46,392       | \$50,050       |
| Feeturee             |               |                |                |

#### Features:

-Dynamic new development

-One (1) block from Highway 215

-The development is on the same block as Denny's,

Chevron, AutoZone, Jack in the Box, Popeye's and Del Taco.

### **Excellent Traffic Counts:**

4th Street (Hwy. 74): 21,350 ADT 215 Fwy: 57,953 ADT





### For Further Information Contact:

Craig Duhs Direct-619-491-0612 Craig@DuhsCommercial.com CA License: 01086079

3026 University Ave, Suite B San Diego, CA 92104

# **SITE PLAN**



3026 University Ave, Suite B San Diego, CA 92104

# **SITE PLAN**



**61 SPACES** 

3026 University Ave, Suite B San Diego, CA 92104

# DEMOGRAPHICS

| Population2009 Male Population2009 Female Population2009 Total Adult Population2009 Total Daytime Population2009 Total Daytime Work Population2009 Median Age Total Population2009 Median Age Adult Population2009 White Population2009 White Population2009 Slack Population2009 Asian/Hawaiian/Pacific Islander2009 Other Population (Incl 2+ Races)2009 Uhispanic Population2009 White Population2009 Other Population% 2009 White Population% 2009 White Population% 2009 Median Indian/Alaska Native% 2009 Other Population% 2009 Other Population% 2009 Other Population% 2009 Asian/Hawaiian/Pacific Islander% 2009 Other Population% 2009 Other Population (I