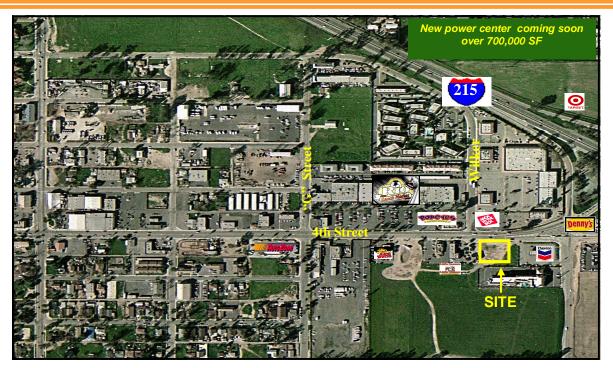

### NEW RETAIL DEVELOPMENT FOR LEASE PERRIS, CA

Lot Size: 1 Acre

#### SEQ 4th and Wilkerson Perris, CA

Available: Pads/ Drive Thru/ Shop Space

| Demographics:        | <u>1 Mile</u> | <u>3 Miles</u> | <u>5 Miles</u> |
|----------------------|---------------|----------------|----------------|
| 2009 Population:     | 11,653        | 46,744         | 91,530         |
| 2009 Avg. HH Income: | \$48,258      | \$46,392       | \$50,050       |
| Feeturee             |               |                |                |

#### Features:

-Dynamic new development

-One (1) block from Highway 215

-The development is on the same block as Denny's,

Chevron, AutoZone, Jack in the Box, Popeye's and Del Taco.

### **Excellent Traffic Counts:**

4th Street (Hwy. 74): 21,350 ADT 215 Fwy: 57,953 ADT