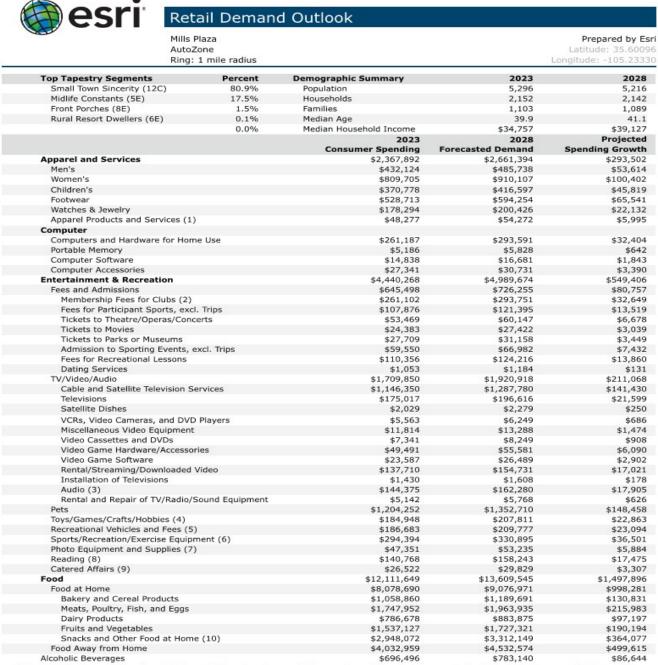

# Duke City

Data Note: The Consumer Spending data is household-based and represents the amount spent for a product or service by all households in an area. Detail may not sum to totals due to rounding. This report is not a comprehensive list of all consumer spending variables therefore the variables in each section may not sum to totals. Source: Esri forecasts for 2023 and 2028; Consumer Spending data are derived from the 2019 and 2020 Consumer Expenditure Surveys, Bureau of Labor Statistics.

March 05, 2024

©2024 Esri

Page 1 of 9

The information presented here is deemed to be accurate, however it has not been independently verified. We make no guarantee, warranty or representation. It is your responsibility to confirm accuracy and completeness.