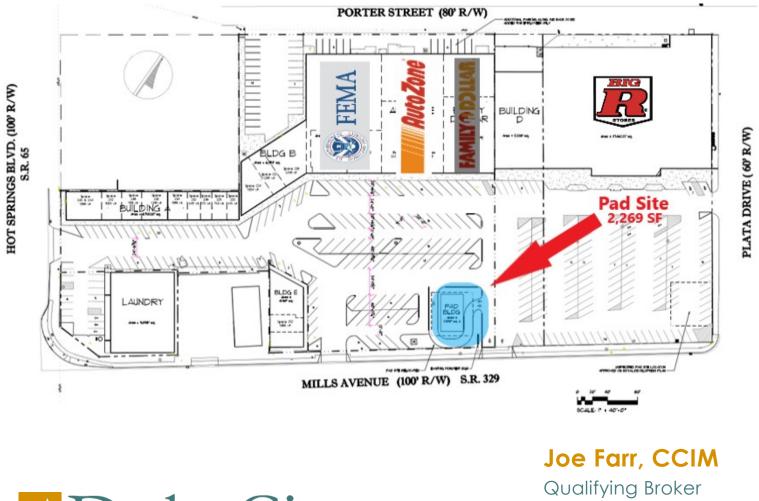

## Mills Plaza

#### Overview

Desirable Las Vegas, NM with a daily traffic count of 23,045 Mills Avenue is the perfect location for any business.

#### Highlights

- Close to restaurants, shops and other amenities
- Pad site available
- Great on-site parking
- Under new management !

> Join Big R, AutoZone, Family Dollar and FEMA on one of the busiest roads in the market!

Qualifying Broker (505) 246-9800 jfarr@dukecityllc.com NM License #19522

The information presented here is deemed to be accurate, however it has not been independently verified. We make no guarantee, warranty or representation. It is your responsibility to confirm accuracy and completeness.