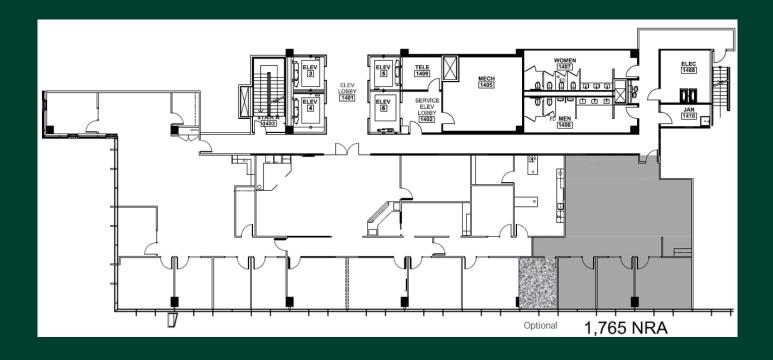

# 2925 RICHMOND AVENUE

15th Floor – Up to 1,765 RSF

2925 Richmond Avenue Houston, TX 77098

# 15<sup>th</sup> Floor, Suite 1500 Up to 1,765 RSF