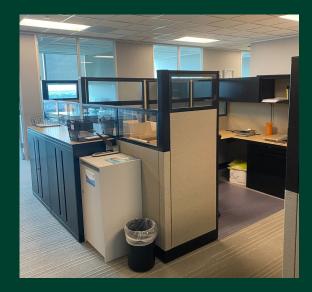

- Availability Immediate
- Lease Term through October 31, 2028
- Net Rate: Negotiable
- 2024 Estimated Opex: \$19.90/RSF
- TI Allowance: As-Is
- FF&E Available: 7 cubicles, up to 4 offices
- Unreserved Parking: 3.5/1,000 RSF

# 15<sup>th</sup> Floor, Suite 1500 Up to 1,765 RSF