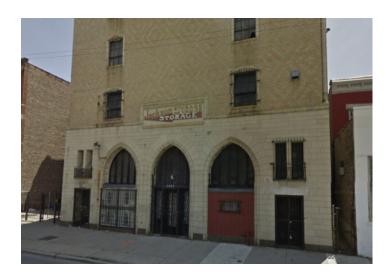

## **3611 W. CERMAK RD.**

CHICAGO, ILLINOIS 60623

## **Property Description**

Located in between the Little Village and Lawndale Neighborhoods, just next to Pilsen in Chicago. This 30,000 SF, four story, concrete fire proof industrial building is a great re-positioning opportunity! The building features a center freight elevator servicing all floors. This location can host a variety of office, light Industrial or artist loft tenants. The building is currently being utilized as event space with multiple rooms on 2 separate floors.