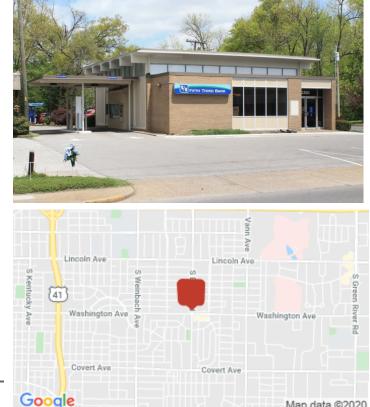

# Sublease | 5/3 Bank branch / #3807 2350 Washington Ave, Evansville, IN 47714

Listing ID: Status: Property Type: Office Type: **Contiguous Space:** Total Available: Gross Land Area: Lease Rate: **Base Monthly Rent:** Lease Type: Nearest MSA: County: Tax ID/APN: Zoning: Class of Space: Building/Unit Size (RSF): Property Visibility: **Highway Access:** Year Built: Construction/Siding: Parking Type:

30538042 Active Office For Lease Net Leased, Office Building 2.375 SF 2,375 SF 0.43 Acres \$12 PSF (Annual) \$2,375 NNN Evansville Vanderburgh 82-06-27-017-053.030-027 C-4 & C-1 Class B 2,375 SF Excellent US 41; I-69; SR 66; SR 62 1966 Brick Surface

## **Overview/Comments**

• Long term lease (since 1996) with Fifth Third Bank to expire August 14, 2021. • Subtenant can occupy 01/31/2020. • Stand-alone, well-maintained facility. • Strategically located in one of the densest population areas in southwest Indiana. • Just a few blocks away from St. Vincent Hospital (formerly St. Mary's Hospital). staffing 445 beds. • Hard Corner (signalized) with high traffic counts. • NNN Expenses: . RE Taxes = 2.29 PSF. Insurance =  $\pm 1.00 \text{ PSF}$ . CAM = Tenant.