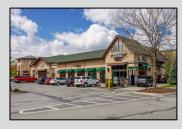

## For Sale - \$17,500,000

Gross Leasable Area 81,532

Tenancy: 100%

2024 PROJECTED NOI \$1,408,000

## **OFFERING HIGHLIGHTS:**

- Located in Coeur' d'Alene, ID, one of the fastest growing cities in the nation. Coeur d'Alene is a four season resort town with a thriving economy.
- 81,532 SF 100% occupied retail property anchored by a Regal Cinema, Starbucks and Azteca.
- 350 surface parking stalls plus parking garage with 376 parking stalls.
- Strong residential base, with condos, multi-family units and additional residential development.