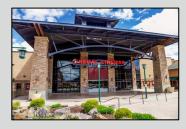

## For Sale - \$17,500,000

Gross Leasable Area 81,532

Tenancy: 100%

2024 PROJECTED NOI \$1,408,000

## **OFFERING HIGHLIGHTS:**

- Located in Coeur' d'Alene, ID, one of the fastest growing cities in the nation. Coeur d'Alene is a four season resort town with a thriving economy.
- 81,532 SF 100% occupied retail property anchored by a Regal Cinema, Starbucks and Azteca.
- 350 surface parking stalls plus parking garage with 376 parking stalls.
- Strong residential base, with condos, multi-family units and additional residential development.