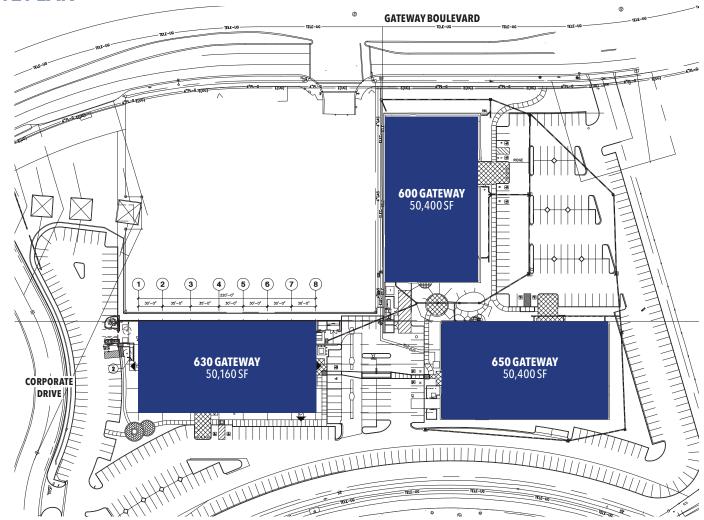

### **BUILDINGS' FEATURES**

- 150,960 SF, 3-building intergrated campus
  - 600 Gateway: 50,400 SF (Available Q2 2019)
  - 630 Gateway: 50,160 SF (Available Q3 2019)
  - 650 Gateway: 50,400 SF (Available Q3 2019)
- Class A lab/office interiors
- Walking distance to new South San Francisco Caltrain Station
- Building façade signage available
- Close proximity to restaurants and hotels
- Easy access to highways 101 and 280

### **SITE PLAN**