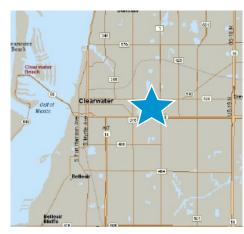

FOR LEASE > OFFICE

## Bank of America Building



Tampa Bay Florida

1640 GULF TO BAY BOULEVARD | CLEARWATER, FL 33755



## Bank of America > Features

- > 2,098 SF Available
- > Professional Office Space
- > High-Visibility Location on Gulf-to-Bay Boulevard
- > Convenient Access to Tampa, St. Petersburg and Clearwater
- > Parking Ratio of 4/1,000 SF
- > Building Signage Available
- > \$15.00 \$16.00/SF, Full Service



## Bank of America Building







KEY PLAN



## Contact Us

ALAN FELDSHUE +1 727 442 7296 CLEARWATER, FL alan.feldshue@colliers.com

MELANIE JACKSON +1 727 442 7188 CLEARWATER, FL melanie.jackson@colliers.com

COLLIERS INTERNATIONAL TAMPA BAY FLORIDA 311 Park Place Boulevard Suite 600 Clearwater, FL 33759

www.colliers.com

This document has been prepared by Colliers International Tampa Bay Florida for advertising and general information only. Colliers International Tampa Bay Florida makes no guarantees, representations or warranties of any kind, expressed or implied, regarding the information including, but not limited to, warranties of content, accuracy and reliability. Any interested party should undertake their own inquiries as to the accuracy of the information. Colliers Internati