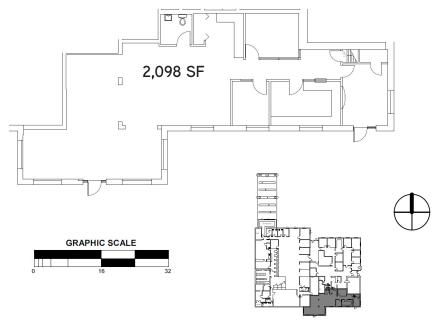

## Bank of America > Features

- > 2,098 SF Available
- > Professional Office Space
- > High-Visibility Location on Gulf-to-Bay Boulevard
- > Convenient Access to Tampa, St. Petersburg and Clearwater
- > Parking Ratio of 4/1,000 SF
- > Building Signage Available
- > \$15.00 \$16.00/SF, Full Service