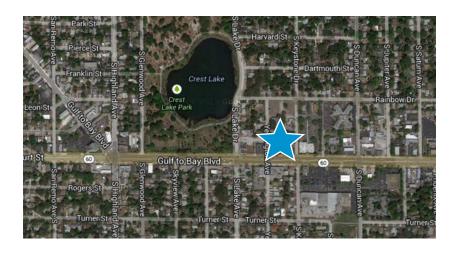

FOR LEASE > OFFICE

## Bank of America Building



Tampa Bay Florida

1640 GULF TO BAY BOULEVARD | CLEARWATER, FL 33755



## Bank of America > Features

- > 2,098 SF Available
- > Professional Office Space
- > High-Visibility Location on Gulf-to-Bay Boulevard
- > Convenient Access to Tampa, St. Petersburg and Clearwater
- > Parking Ratio of 4/1,000 SF
- > Building Signage Available
- > \$15.00 \$16.00/SF, Full Service



## Bank of America Building







KEY PLAN



## Contact Us

ALAN FELDSHUE +1 727 442 7296 CLEARWATER, FL alan.feldshue@colliers.com

MELANIE JACKSON +1 727 442 7188 CLEARWATER, FL melanie.jackson@colliers.com

COLLIERS INTERNATIONAL TAMPA BAY FLORIDA 311 Park Place Boulevard Suite 600 Clearwater, FL 33759

www.colliers.com

This document has been prepared by Colliers International Tampa Bay Florida for advertising and general information only. Colliers International Tampa Bay Florida makes no guarantees, representations or warranties of any kind, expressed or implied, regarding the information including, but not limited to, warranties of content, accuracy and reliability. Any interested party should undertake their own inquiries as to the accuracy of the information. Colliers International Tampa Bay Florida excludes une