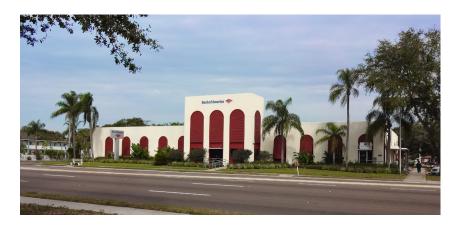

## Bank of America Building

Tampa Bay Florida

1640 GULF TO BAY BOULEVARD | CLEARWATER, FL 33755

## Bank of America > Features

- > 2,098 SF Available
- > Professional Office Space
- > High-Visibility Location on Gulf-to-Bay Boulevard
- > Convenient Access to Tampa, St. Petersburg and Clearwater
- > Parking Ratio of 4/1,000 SF
- > Building Signage Available
- > \$15.00 \$16.00/SF, Full Service