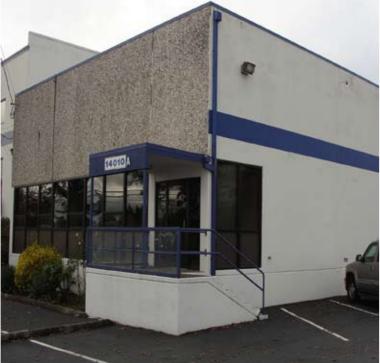

## Excellent Tigard Warehouse 14010 SW 72nd Avenue

- Fantastic location seconds to I-5 and 217.
- 5,750 SF available.
- Dock and grade loading.
- Ample parking.
- Close to many amenities.
- Approximately 12,000 ADT.
- Zoned Heavy Industrial, City of Tigard.

## For Lease Excellent Tigard Warehouse 14010 SW 72nd Avenue

- 1,250 SF office with mezzanine.
- Combination 14' grade and dock loading door with dock leveler.
- 16' to 18' ceiling height.
- 8 dedicated parking spaces.
- Please call for rates.