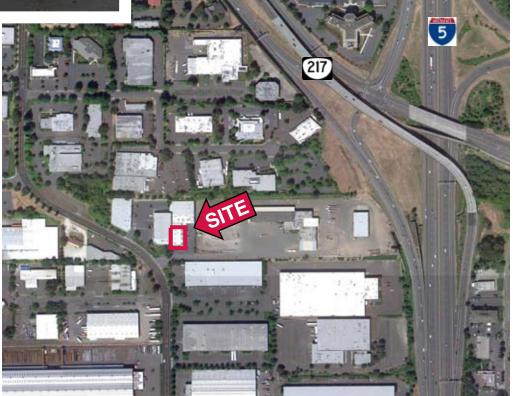

## Excellent Tigard Warehouse 14010 SW 72nd Avenue

- Fantastic location seconds to I-5 and 217.
- 5,750 SF available.
- Dock and grade loading.
- Ample parking.
- Close to many amenities.
- Approximately 12,000 ADT.
- Zoned Heavy Industrial, City of Tigard.