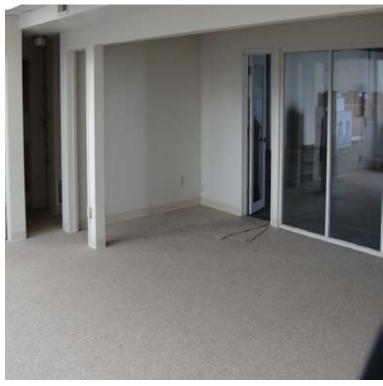

## For Lease Excellent Tigard Warehouse 14010 SW 72nd Avenue

- 1,250 SF office with mezzanine.
- Combination 14' grade and dock loading door with dock leveler.
- 16' to 18' ceiling height.
- 8 dedicated parking spaces.
- Please call for rates.