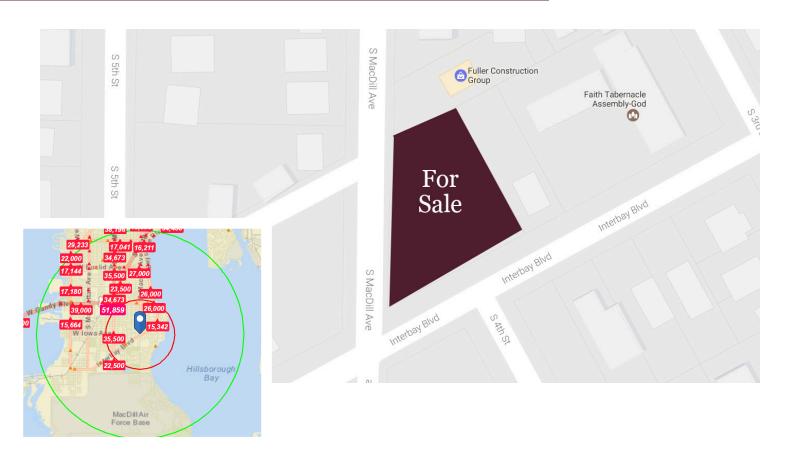

## Prime South Tampa Development Opportunity

Corner of MacDill & Interbay

## Prime South Tampa Development Opportunity

Corner of MacDill & Interbay

COMMERCIAL DIVISION

| POPULATION                        | 1 mile   | 3 miles  | 5 miles   |
|-----------------------------------|----------|----------|-----------|
| 2000 Population                   | 13,562   | 54,574   | 99,808    |
| 2010 Population                   | 13,922   | 55,544   | 104,677   |
| 2017 Population                   | 14,786   | 61,377   | 115,657   |
| 2022 Population                   | 15,708   | 66,367   | 124,582   |
| HOUSEHOLDS                        |          |          |           |
| 2000 Households                   | 5,915    | 24,918   | 46,143    |
| 2010 Households                   | 6,182    | 25,408   | 47,517    |
| 2017 Total Households             | 6,565    | 27,947   | 52,505    |
| 2022 Total Households             | 6,965    | 30,147   | 56,654    |
| AVERAGE HOUSEHOLD INCOME          |          |          |           |
| 2017 Average Household Income     | \$76,109 | \$83,671 | \$104,354 |
| 2022 Average Household Income     | \$87,248 | \$94,686 | \$117,280 |
| 2017-2022 Annual Rate             | 2.77%    | 2.50%    | 2.36%     |
| TRAFFIC COUNTS                    | •        | •        | •         |
| Within 1 mile of property: 15,423 |          | <u> </u> | <u> </u>  |