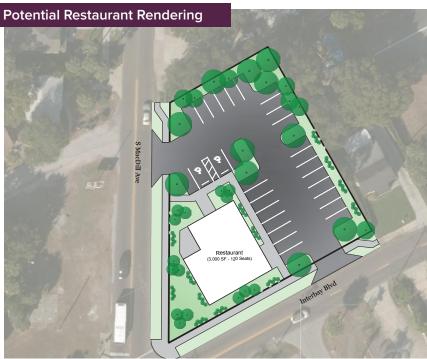

## Excellent Opportunity for Office, Retail or Residential

- .51± Acres in the Heart of South Tampa
- Corner Lot with High Traffic Counts
- Excellent Visibility & Exposure
- Excellent Location for Restaurant, Retail Frontage or Office
- Currently Zoned CG
- Situated between S. Howard Entertainment District & MacDill Air Force Base
- Rapidly Growing Area in South Tampa
- Build to Suit is Available
- Property Offered at \$309,000