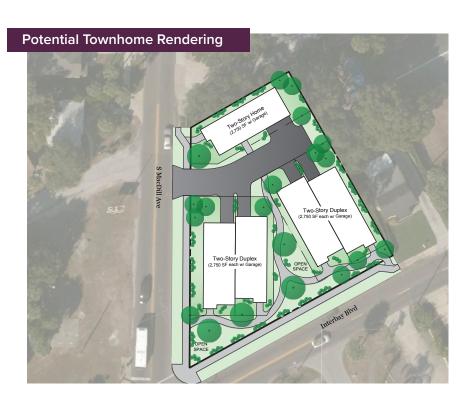

## Excellent Opportunity for Office, Retail or Residential

- .51± Acres in the Heart of South Tampa
- Corner Lot with High Traffic Counts
- Excellent Visibility & Exposure
- Excellent Location for Restaurant, Retail Frontage or Office
- Currently Zoned CG
- Situated between S. Howard Entertainment District & MacDill Air Force Base
- Rapidly Growing Area in South Tampa
- Build to Suit is Available
- Property Offered at \$309,000