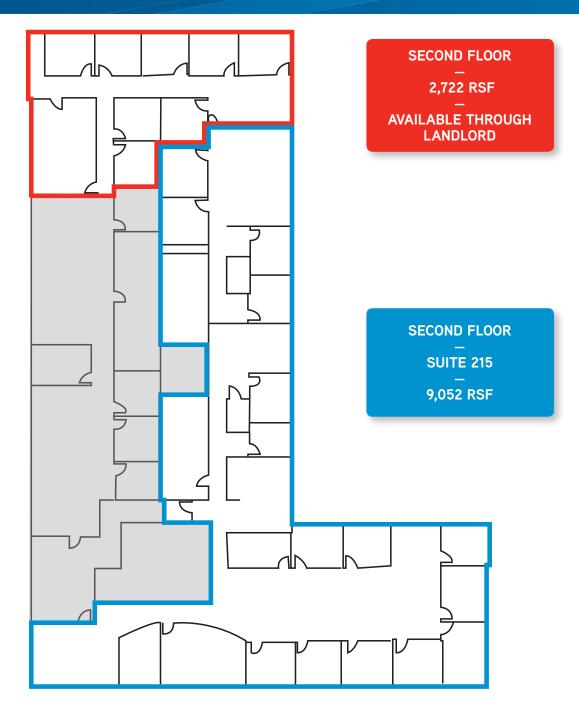

## **Building Features**

- > Available for occupancy March 1, 2014
- > Suite 215: 9,052 SF (second floor)
- Adjacent plug and play 2,722 SF available through Landlord
- Master lease expires April 30, 2015, longer term available through Landlord
- > Free surface and covered parking at 3.3/1,000 SF
- > Fiber service in suite
- > \$24.00/SF, full service
- > Furniture included plug and play opportunity