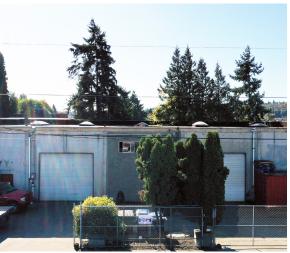

# **719 MONROE STREET**

719 MONROE STREET S Seattle, WA 98108

## **BUILDING INFORMATION**

- + Available now
- + 6,664 SF Total
- + Two small office nodes
- + 2 Grade level doors
- + Secured parking area

- + Heavy power service
- + 22' Clear height
- + Sublease available through October 31, 2021
- + Direct deal possible through Landlord
- + Convenient, close-in location with easy access to SR-99, SR-509 & I-5

### **BUILDING LOCATION & PHOTOS**

© 2019 CBRE, Inc. This information has been obtained from sources believed reliable. We have not verified it and make no guarantee, warranty or representation about it. Any projections, opinions, assumptions or estimates used are for example only and do not represent the current or tuture performance of the property. You and your advisors should conduct a careful, independent investigation of the property to determine to your satisfaction the suitability of the property for your needs. Photos herein are the property of their respective owners and use of these images without the express written consent of the owner is prohibited. CBRE and the CBRE logo are service marks of CBRE, Inc. and/or its affiliated or related companies in the United States and other countries. All other marks displayed on this document are the property of their respective owners. HP 9.27.2019