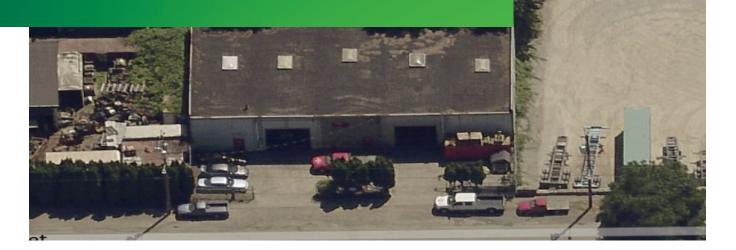

# **719 MONROE STREET**

719 MONROE STREET S Seattle, WA 98108

## **BUILDING INFORMATION**

- + Available now
- + 6,664 SF Total
- + Two small office nodes
- + 2 Grade level doors
- + Secured parking area

- + Heavy power service
- + 22' Clear height
- + Sublease available through October 31, 2021
- + Direct deal possible through Landlord
- + Convenient, close-in location with easy access to SR-99, SR-509 & I-5

### **BUILDING LOCATION & PHOTOS**

© 2019 CBRE, Inc. This information has been obtained from sources believed reliable. We have not verified it and make no guarantee, warranty or representation about it. Any projections, opinions, assumptions or estimates used are for example only and do not represent the current or tuture performance of the property. You and your advisors should conduct a careful, independent investigation of the property to determine to your satisfaction the suitability of the property for your needs. Photos herein are the property of their respective owners and use of these images without the express written consent of the owner is prohibited. CBRE and the CBRE logo are service marks of CBRE, Inc. and/or its affiliated or related companies in the United States and other countries. All other marks displayed on this document are the property of their respective owners. HP 9.27.2019