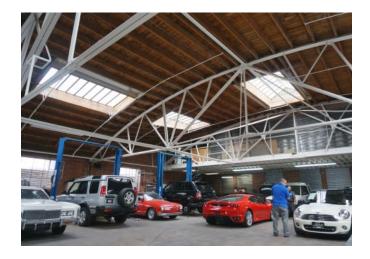

## State-of-the-Art Creative Flex Space / Showroom

## **Property Highlights:**

State-of-the-Art Creative Flex Space / Showroom

Prime Hollywood Location

Clean Red Brick Walls

APX 3,200 SF of Modern Mezzanine Office & APX 12,800 SF Ground

Clear Span Open Floor Plan + Individual Offices

Polished Concrete Floor

Exposed Sandblasted Wood Bow Truss High Ceiling

Full Kitchen

Private Bathrooms

Large Rollup Door

Large Windows and Skylights

Central HVAC

Latest Data & Fiber Connections in Place