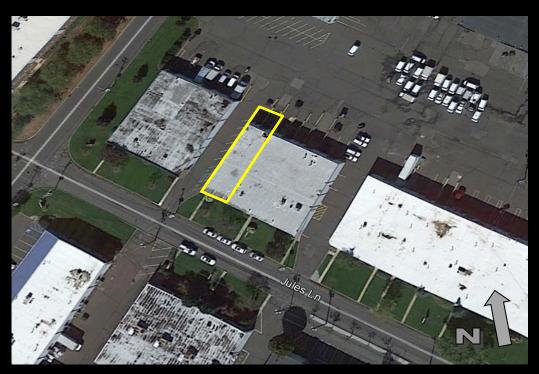

#### 11 Jules Lane, New Brunswick, Unit D

### **PROPERTY FEATURES:**

- Unit D: 3,181 total SF
- 1,230 SF office space
- 1,951 SF warehouse
- 16' clear height
- 1 dock-high door
- 4 parking stalls

For additional information, please contact:

**Ryan Buerkle** (732) 590-4160 ryan.buerkle@am.jll.com