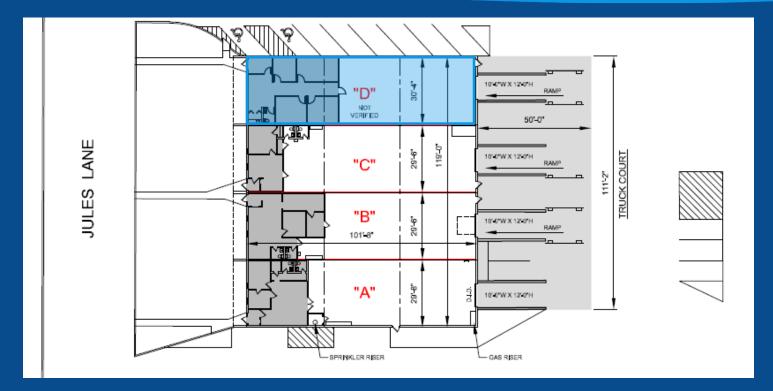

#### 11 Jules Lane, New Brunswick, Unit D

### **PROPERTY FEATURES:**

- Unit D: 3,181 total SF
- 1,230 SF office space
- 1,951 SF warehouse
- 16' clear height
- 1 dock-high door
- 4 parking stalls

For additional information, please contact:

**Ryan Buerkle** (732) 590-4160 ryan.buerkle@am.jll.com