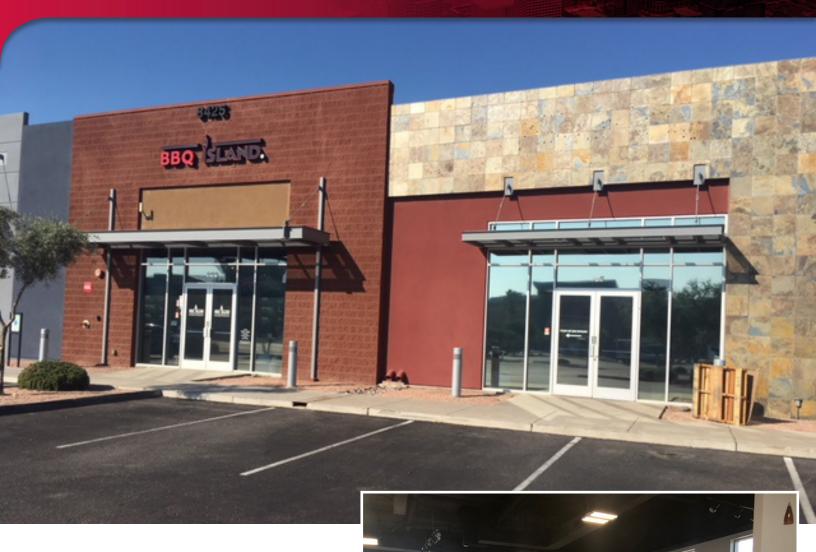

# FOR LEASE | 2,500 SF RETAIL PAD SPACE 8425 SOUTH EMERALD DRIVE TEMPE, ARIZONA

## **FEATURES**

- 2,500 SF Retail End Cap
- Emerald Design Center
- Fully Air Conditioned
- Across Street From Ikea
- Available Immediately
- \$3,900/Month Gross Includes All NNN/CAM Changes

**Rick Robertson** rrobertson@leearizona.com D 602.954.3748