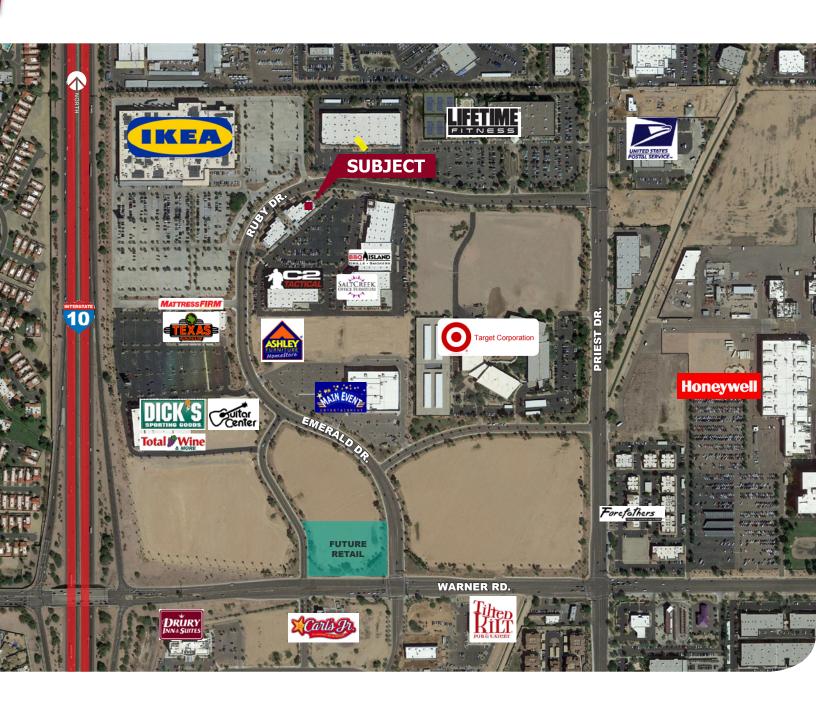

# FOR LEASE | 2,500 SF RETAIL PAD SPACE 8425 SOUTH EMERALD DRIVE TEMPE, ARIZONA





## **FEATURES**

- 2,500 SF Retail End Cap
- Emerald Design Center
- Fully Air Conditioned
- Across Street From Ikea
- Available Immediately
- \$3,900/Month Gross Includes All NNN/CAM Changes

**Rick Robertson** rrobertson@leearizona.com D 602.954.3748





# FOR LEASE | 2,500 SF RETAIL PAD SPACE 8425 SOUTH EMERALD DRIVE TEMPE, ARIZONA





**Rick Robertson** 

rrobertson@leearizona.com D 602.954.3748



# FOR LEASE | 2,500 SF RETAIL PAD SPACE

## 8425 SOUTH EMERALD DRIVE

TEMPE, ARIZONA





## Phase 1

#1 Furniture Affair
#2 La Casona Custom Furniture
#3 Walts T.V. Appliance
#4A Painted With Oil
#4B Casa Decor - Santa Fe
#5A Casa Decor
#5B Sleep America
#6 Arizona Leather

## Phase 2

## **BUILDING A**

#101 Thingz #104 POS Corp. #106 Diamondback Billards #108 Mattress RX #110 Audio Visual Showroom

### **BUILDING B**

#101 SOLD #104 Rug Store #106 La Casona

### **BUILDING C**

#101 Aspen Home Furniture

#### BUILDING D

#101/02 Aveda Institute

#106/08 CZ Tactical Indoor Shooting Range

## **BUILDING E**

#101 R&S Mattress #104 R&S Mattress #106 Comfort Zone Furniture

### **BUILDING F**

#### #101 Available

#104 BBQ I