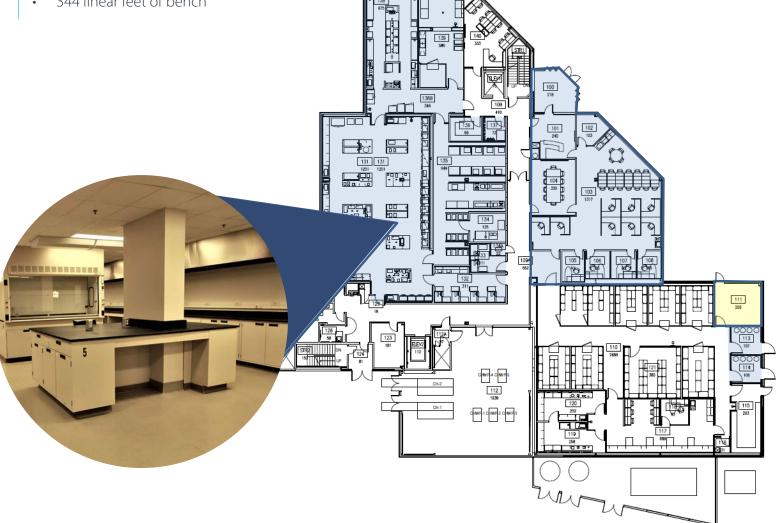

#### Floor Plan | Ground Floor

- 4,691 SF of laboratory space
- Nine (9) fume extraction hoods
- 344 linear feet of bench
- Instrument gas distribution to benches
- Glassware washing & drying chamber
- 2,107 SF of office space
- Common area loading dock with access to second floor via elevator and ground floor space for deliveries
- Hazardous material (solvent) storage

- 4,691 SF of laboratory space
- 9 fume extraction hoods
- 344 linear feet of bench

Properties 🔰

avisonyoung.com

🎔 🕒 💼 🖸 🞯

© 2020 Avison Young Michigan, LLC. All rights reserved. E. & O.E.: The information contained herein was obtained from sources which we deem reliable and, while thought to be correct, is not guaranteed by Avison Young. For more information, please contact: