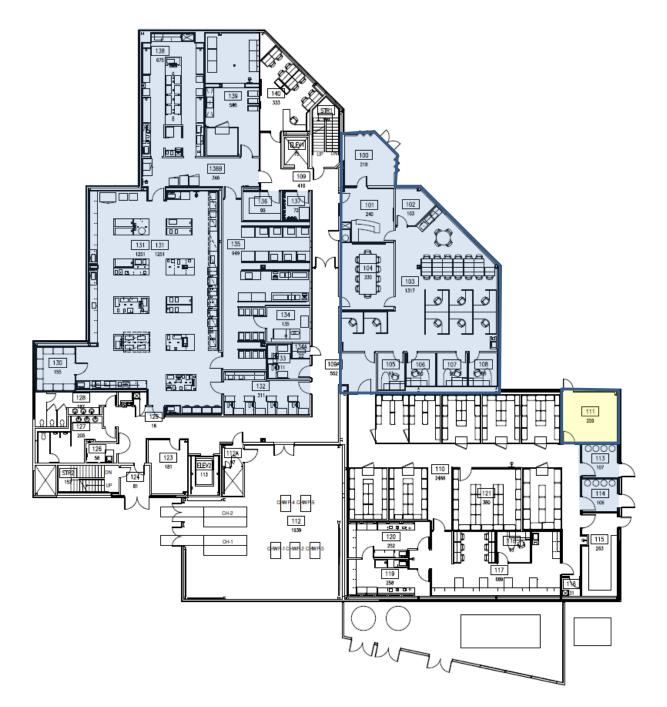

#### Floor Plan | Ground Floor

- 4,691 SF of laboratory space
- Nine (9) fume extraction hoods
- 344 linear feet of bench
- Instrument gas distribution to benches
- Glassware washing & drying chamber
- 2,107 SF of office space
- Common area loading dock with access to second floor via elevator and ground floor space for deliveries
- Hazardous material (solvent) storage