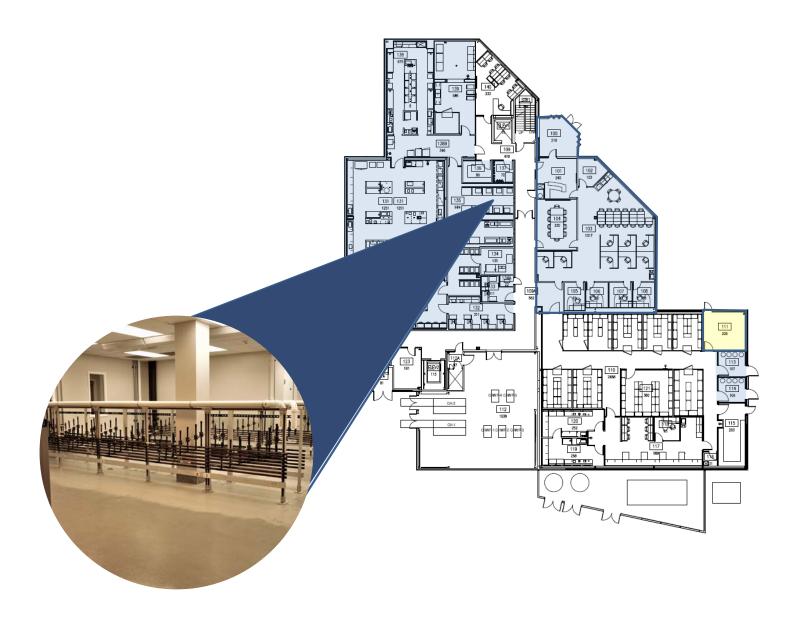

### Floor Plan | Ground Floor INSTRUMENT ROOM

- 949 SF of laboratory space
- High capacity lines for air, helium, nitrogen and argon
- Instrument gas distribution to benches

Floor Plan | Ground Floor GENERAL LABORATORY

- 4,691 SF of laboratory space
- 9 fume extraction hoods
- 344 linear feet of bench

Properties 🔰

avisonyoung.com

🎔 🕒 💼 🖸 🞯

© 2020 Avison Young Michigan, LLC. All rights reserved. E. & O.E.: The information contained herein was obtained from sources which we deem reliable and, while thought to be correct, is not guaranteed by Avison Young. For more information, please contact: