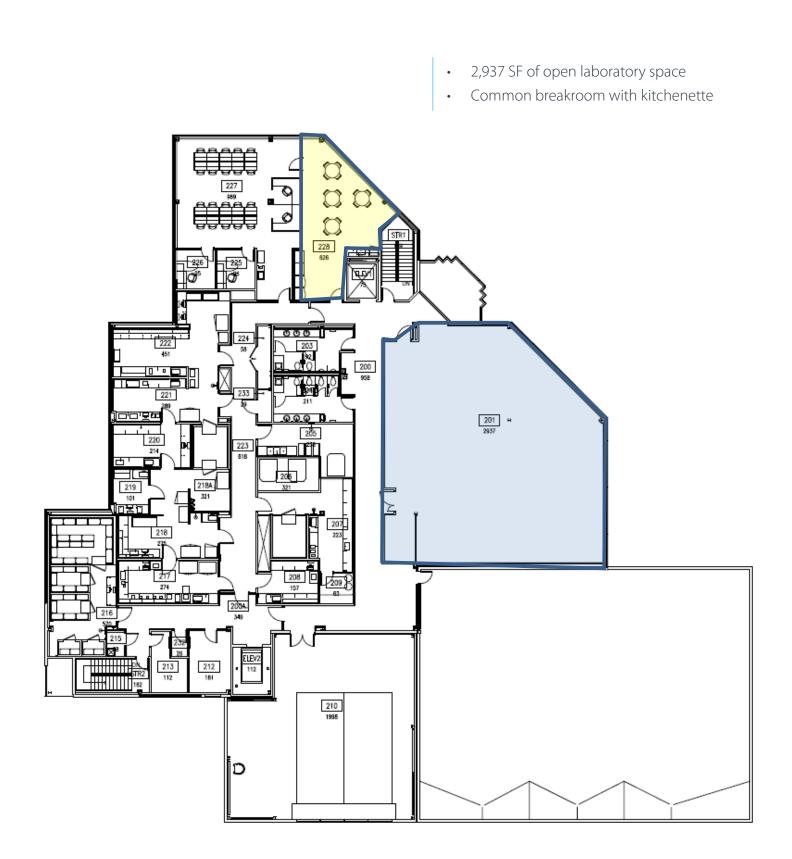

#### Floor Plan | Second Floor

## STATE-OF-THE-ART LABORATORY FOR LEASE

55 HAMBLIN AVENUE EAST BATTLE CREEK, MI 49017

- State-of-the-art 41,000 square foot laboratory building with availability **Ground Floor:** 4,691 SF laboratory space 2,107 SF of office space
  - Second Floor: 2,937 SF of open lab space
    - 949 SF of laboratory space in instrument room
    - 4,691 SF of general laboratory space
- Segregated by security doors
- Redundant air handling and boiler systems
- Purified circulating water system
- Seamless epoxy floors
- Emergency back-up generator
- Common space available for breakroom, lavatories, storage, loading dock
- Existing tenant is a contract food microbiology laboratory