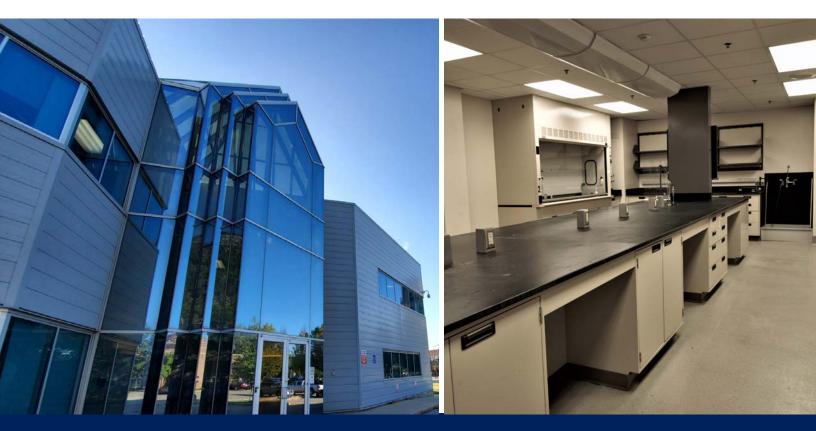

# 15,375 **Square Feet**

## STATE-OF-THE-ART LABORATORY FOR LEASE

55 HAMBLIN AVENUE EAST BATTLE CREEK, MI 49017

- State-of-the-art 41,000 square foot laboratory building with availability **Ground Floor:** 4,691 SF laboratory space 2,107 SF of office space
  - Second Floor: 2,937 SF of open lab space
    - 949 SF of laboratory space in instrument room
    - 4,691 SF of general laboratory space
- Segregated by security doors
- Redundant air handling and boiler systems
- Purified circulating water system
- Seamless epoxy floors
- Emergency back-up generator
- Common space available for breakroom, lavatories, storage, loading dock
- Existing tenant is a contract food microbiology laboratory