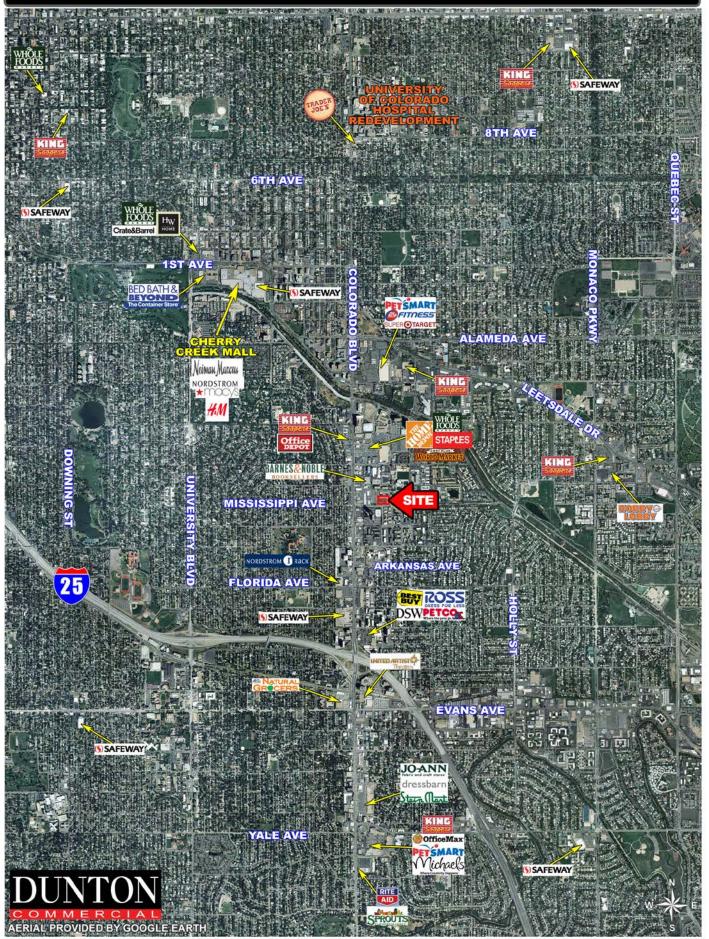

Traffic Counts (CDOT 2016, \*DRCOG 2013)

| On Colorado Blvd north of Mississippi | 57,000 vehicles/day  |
|---------------------------------------|----------------------|
| On Mississippi east of Colorado Blvd  | 16,040 vehicles/day* |

## Mississippi Avenue & Colorado Boulevard

PROPOSED LOCATIONS FOR INGRESS, EGRESS, SITE LAYOUT, BUILDING PADS, BUILDING FOOTPRINTS ANCHOR TENANT SPACES AND SMALL SHOP SPACES ARE ILLUSTRATIVE ONLY AND SUBJECT TO CHANGE AT ANY TIME. THE IDENTIFICATION OF PROPOSED TENANTS OR PROPOSED TENANT MIX ARE PRELIMINARY AND SUBJECT TO CHANGE AT ANY TIME. THE IDENTIFICATION OF EXISTING TENANTS OR BUSINESS IS AS OF THE DATE HEREOF AND NOT A GUARANTE OF FUTURE OCCUPANCY OR OPERATION. R:/AERIALS/UNTONCO BUJUTONCO BUJUTON