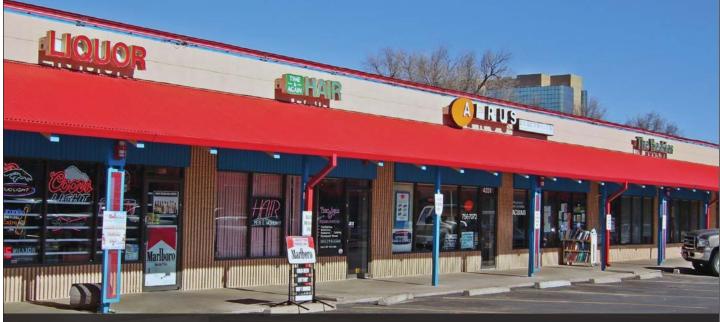

## Retail Space Available GLENDALE CENTER

4201-4399 East Mississippi Avenue Denver, Colorado 80246

• HIGH TRAFFIC • DENSELY POPULATED AREA • NEAR COLORADO BLVD

- High traffic, densely populated area just east of Colorado Boulevard at Mississippi Avenue & Birch Street
- Available: 3,048 SF - former commissary 1,338 SF - end cap
- \$11.00/SF \$14.00/SF NNN
- NNN = \$5.57/SF
- Newly remodeled