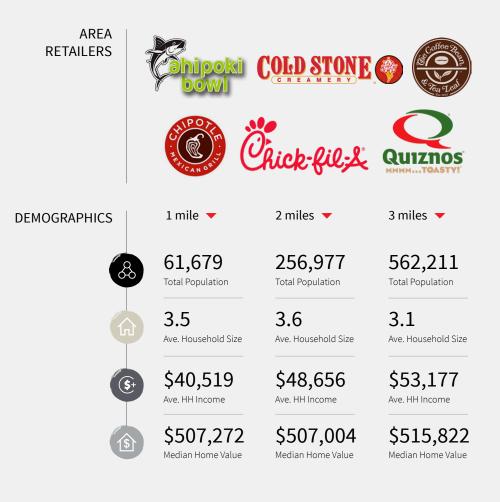

#### **Shauna Mattis**

Executive Vice President License #01071320 Tel +1 310 694 3190 shauna.mattis@am.jll.com

jllretail.com

Property Highlights

- Located directly adjacent to the University of Southern California, which has an enrollment of 44,000 students.
- Opportunity allows for the ability to co-tenant with popular restaurants like Chick-Fil-A, Chipotle, Coffee Bean & Tea Leaf, and others, tenants that draw students from the USC campus to this location.
- Space is located directly under the Tuscany Apartments, one of USC's luxury student housing apartments with 1, 2, 3, and 4 bedroom apartments.
- An attached parking garage has dedicated retail parking spaces available for use.