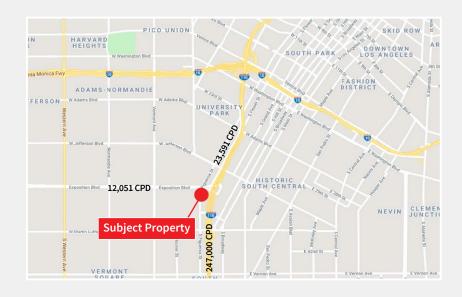

### **Scott Burns**

Managing Director License #01237652 Tel +1 310 694 3188 scott.burns@am.jll.com

#### **Shauna Mattis**

Executive Vice President License #01071320 Tel +1 310 694 3190 shauna.mattis@am.jll.com

jllretail.com

Property Highlights

- Located directly adjacent to the University of Southern California, which has an enrollment of 44,000 students.
- Opportunity allows for the ability to co-tenant with popular restaurants like Chick-Fil-A, Chipotle, Coffee Bean & Tea Leaf, and others, tenants that draw students from the USC campus to this location.
- Space is located directly under the Tuscany Apartments, one of USC's luxury student housing apartments with 1, 2, 3, and 4 bedroom apartments.
- An attached parking garage has dedicated retail parking spaces available for use.



## **Tuscany Apartments**

3770 S Figueroa St., Los Angeles, CA 90007





Flower Street

### List of Tenants

| Suite # | Tenant                     | SF    |
|---------|----------------------------|-------|
| 3726    | The Coffee Bean & Tea Leaf | 1,300 |
| 3730    | Cold Stone Creamery #1589  | 1,100 |
| 3738    | Quizno's Sub               | 1,000 |
| 3742    | Coming Available           | 800   |
| 3748    | Chipotle Mexican Grill     | 1,971 |
| 3758    | Chick-Fil-A, Inc.          | 3,317 |
| 3782    | Ahi Mahi Enterprise, LLC   | 1,300 |



DISCLAIMER | © 2019 Jones Lang LaSalle IP, Inc. All rights reserved. All information contained herein is from sources deemed reliable; however, no representation or warranty is made to the accuracy thereof.









**()**JLL



jllretail.com