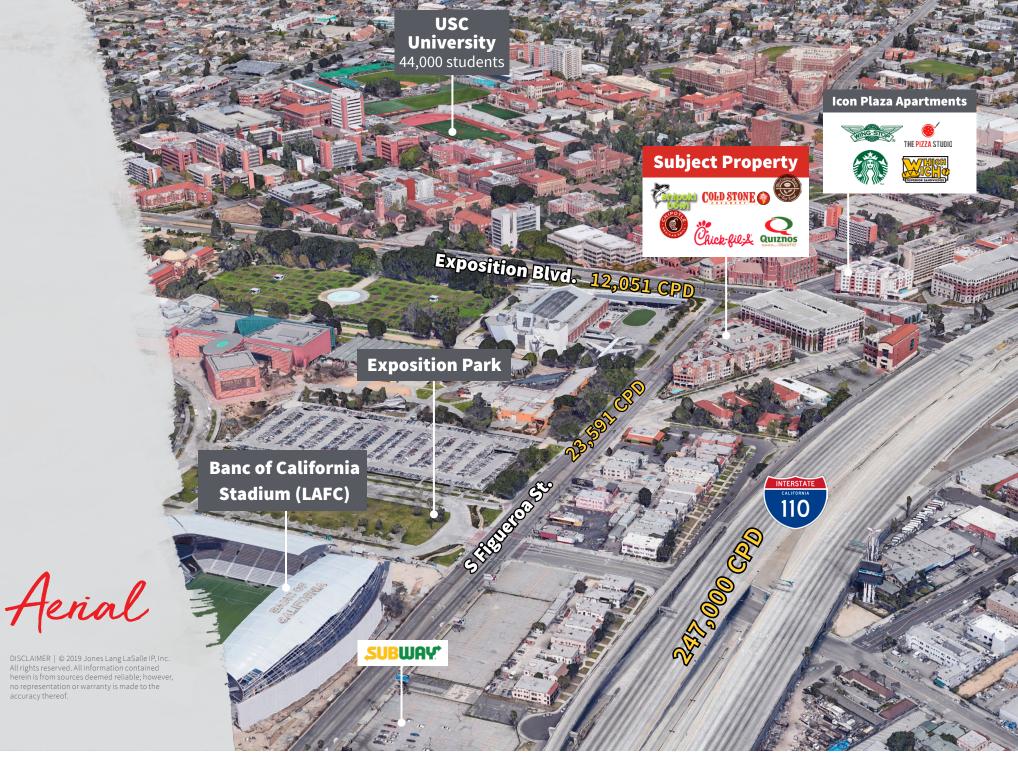

# **Tuscany Apartments**

3770 S Figueroa St., Los Angeles, CA 90007

#### **Shauna Mattis**

Executive Vice President License #01071320 Tel +1 310 694 3190 shauna.mattis@am.jll.com

jllretail.com

Property Highlights

- Located directly adjacent to the University of Southern California, which has an enrollment of 44,000 students.
- Opportunity allows for the ability to co-tenant with popular restaurants like Chick-Fil-A, Chipotle, Coffee Bean & Tea Leaf, and others, tenants that draw students from the USC campus to this location.
- Space is located directly under the Tuscany Apartments, one of USC's luxury student housing apartments with 1, 2, 3, and 4 bedroom apartments.
- An attached parking garage has dedicated retail parking spaces available for use.

## **Tuscany Apartments**

3770 S Figueroa St., Los Angeles, CA 90007

Flower Street