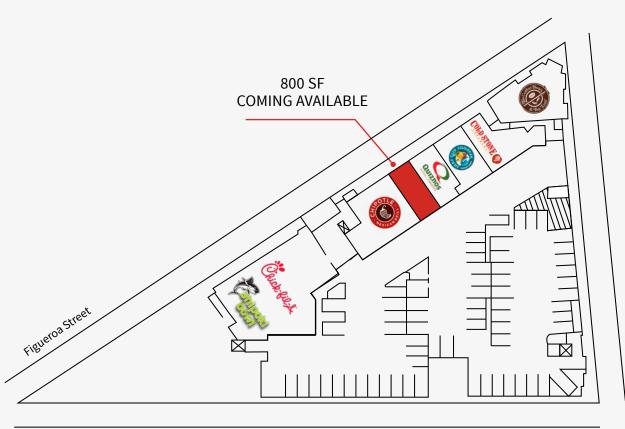

### List of Tenants

| Suite # | Tenant                     | SF    |
|---------|----------------------------|-------|
| 3726    | The Coffee Bean & Tea Leaf | 1,300 |
| 3730    | Cold Stone Creamery #1589  | 1,100 |
| 3738    | Quizno's Sub               | 1,000 |
| 3742    | Coming Available           | 800   |
| 3748    | Chipotle Mexican Grill     | 1,971 |
| 3758    | Chick-Fil-A, Inc.          | 3,317 |
| 3782    | Ahi Mahi Enterprise, LLC   | 1,300 |