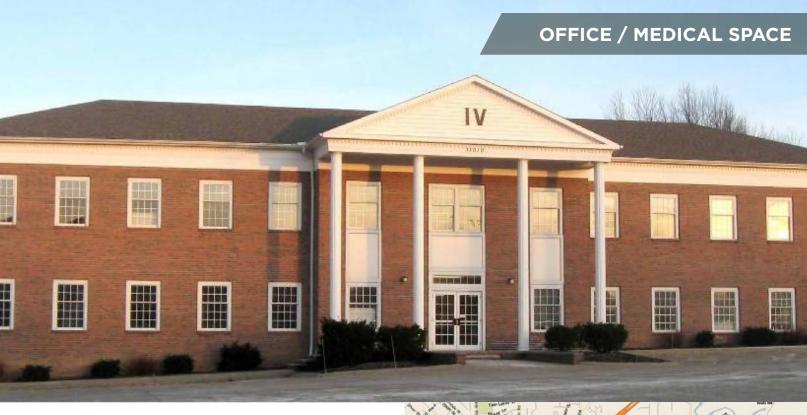

## FOR LEASE 35010 CHARDON ROAD WILLOUGHBY, OHIO 44094

### Up to 2,516 SF Office / Medical Space

#### **Property Highlights**

- Suites ranging from 1,401 SF to 2,516 SF.
- Office medical space available.
- Newly renovated common areas.
- Well-funded ownership ready to provide custom build-out.
- Located half a mile from the I-90 / I-271 interchange.
- · Lease Rate: \$16.50 SF / Gross