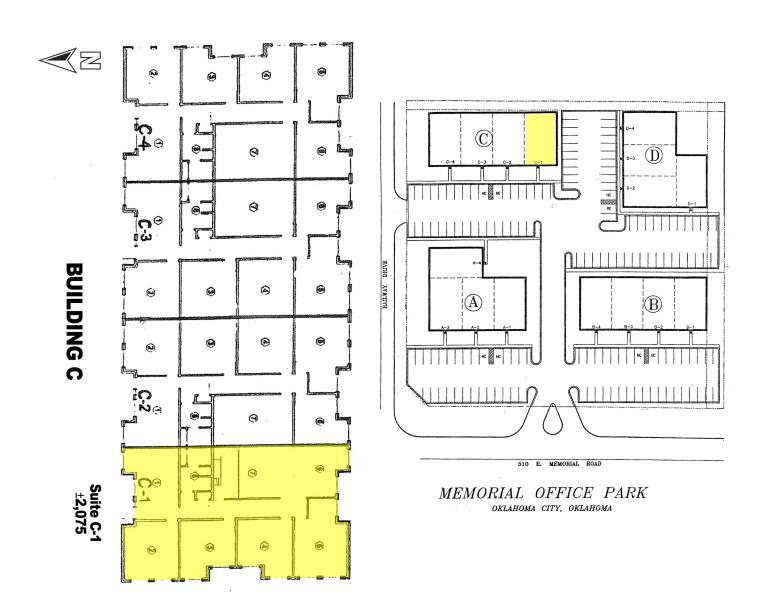

### OFFICE SPACE NOW AVAILABLE

**Available SF:** Suite C-1:  $\pm 2,075$  RSF

**Lease Rate:** Suite C-1: \$1,975 /month

\$100 per month annual increases Tenant pays utilities, janitorial +

\$50 per month for common area

#### LOCATION OVERVIEW

**Building Size:** 4 buildings total 32,000 RSF 1/2 mile west of Broadway Extension