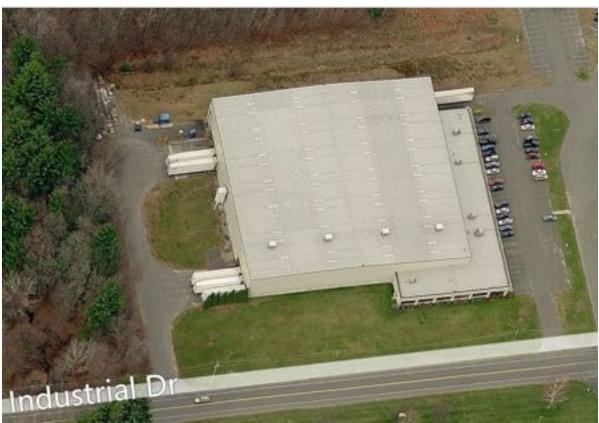

## 45 Industrial Drive East Longmeadow, MA 82,080 sq ft

## DESCRIPTION

Modern manufacturing/warehouse building with ample parking located in established industrial park setting.

## **FEATURES**

- Clean, flexible open 24' clear mfg/whse area
- 14,000 sf ft of attractive functional office
- 9 docks plus drive-in door, ample parking
- Potential for 40,000 sq ft addition
- Great suburban industrial park setting