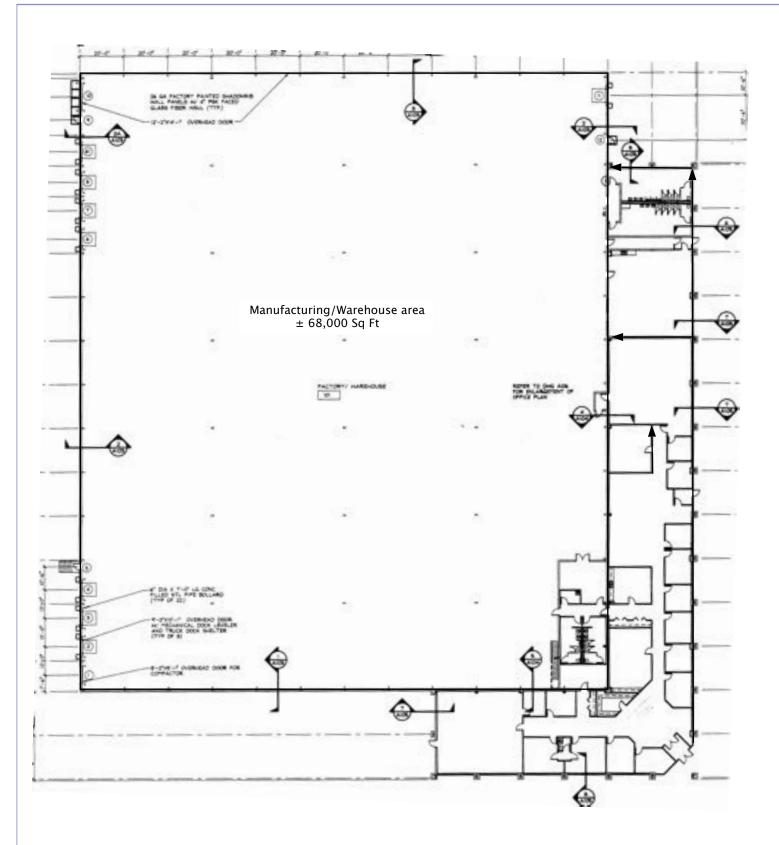

45 Industrial Drive East Longmeadow MA Floorplan - 82,080 Sq Ft

BROKERS / DEVELOPERS / MANAGERS
OF COMMERCIAL PROPERTIES

## **FEATURES**

- Clean, flexible open 24' clear mfg/whse area
- 14,000 sf ft of attractive functional office
- 9 docks plus drive-in door, ample parking
- Potential for 40,000 sq ft addition
- Great suburban industrial park setting