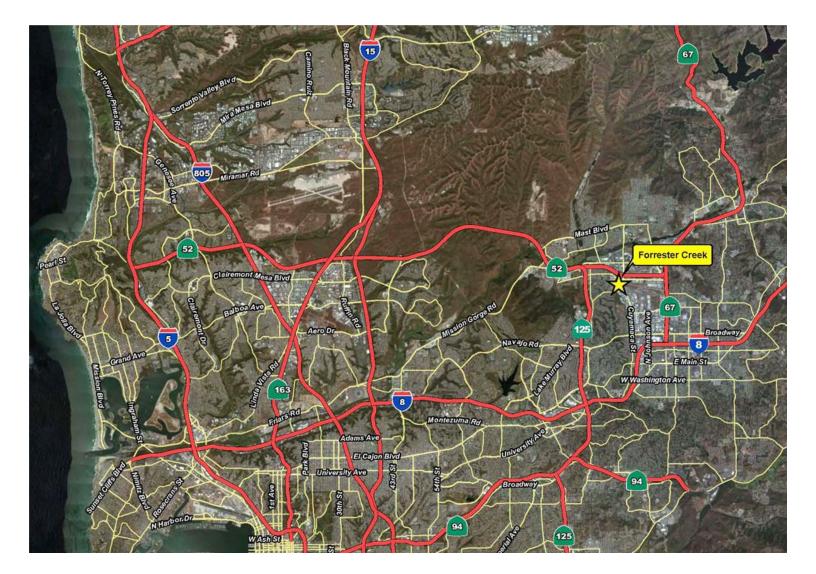

# FORRESTER CREEK INDUSTRIAL PARK

El Cajon, CA 92020

# BUILD TO SUIT WAREHOUSE/DISTRIBUTION MANUFACTURING BUILDINGS AVAILABLE