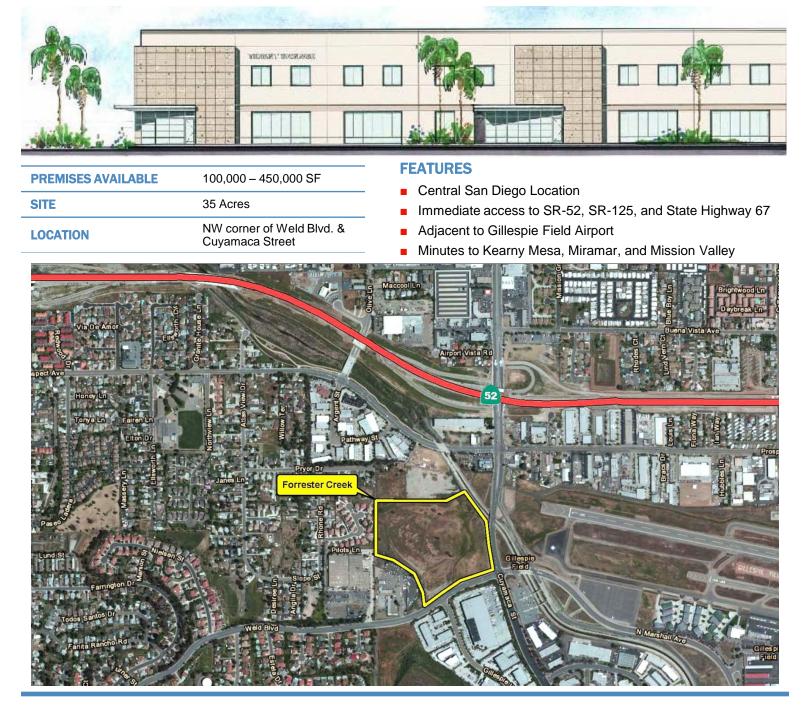

# FORRESTER CREEK INDUSTRIAL PARK

El Cajon, CA 92020

# BUILD TO SUIT WAREHOUSE/DISTRIBUTION MANUFACTURING BUILDINGS AVAILABLE